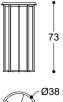

Code: ELIPLUSH63G

Article: Side table bronze and top wood H 73 Code: ELIPLUSH73

Article: Side table gold and top wood H 73

ELIPLUSH73G