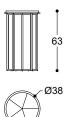

Article: Side table bronze and top wood H 46 Code: ELIPLUSH46

Article: Side table gold and top wood H 46

ELIPLUSH46G

Article: Side table bronze and top wood H 63 Code: ELIPLUSH63

Article: Side table gold and top wood H 63