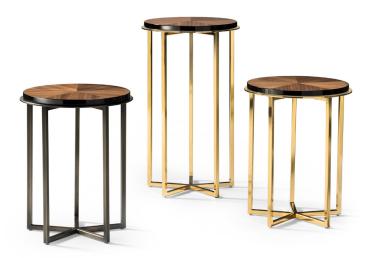

Pier Luigi Frighetto, 2016

Round side tables with structure in metal, matt dark bronze or polished gold finishing. Top in Canaletto walnut wood.

Tavolini tondi con struttura in metallo finitura bronzo scuro opaco o oro lucido. Top in Noce Canaletto.

Article: Side table bronze and top wood H 46 Code: ELIPLUSH46

Article: Side table gold and top wood H 46

ELIPLUSH46G

Article: Side table bronze and top wood H 63 Code: ELIPLUSH63

Article: Side table gold and top wood H 63

Code: ELIPLUSH63G

Article: Side table bronze and top wood H 73 Code: ELIPLUSH73

Article: Side table gold and top wood H 73

ELIPLUSH73G