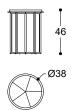

Article: Side table bronze and top wood H 46 Code: ELIPLUSH46

Article: Side table gold and top wood H 46

ELIPLUSH46G

Article: Side table bronze and top wood H 63 Code: ELIPLUSH63

Article: Side table gold and top wood H 63