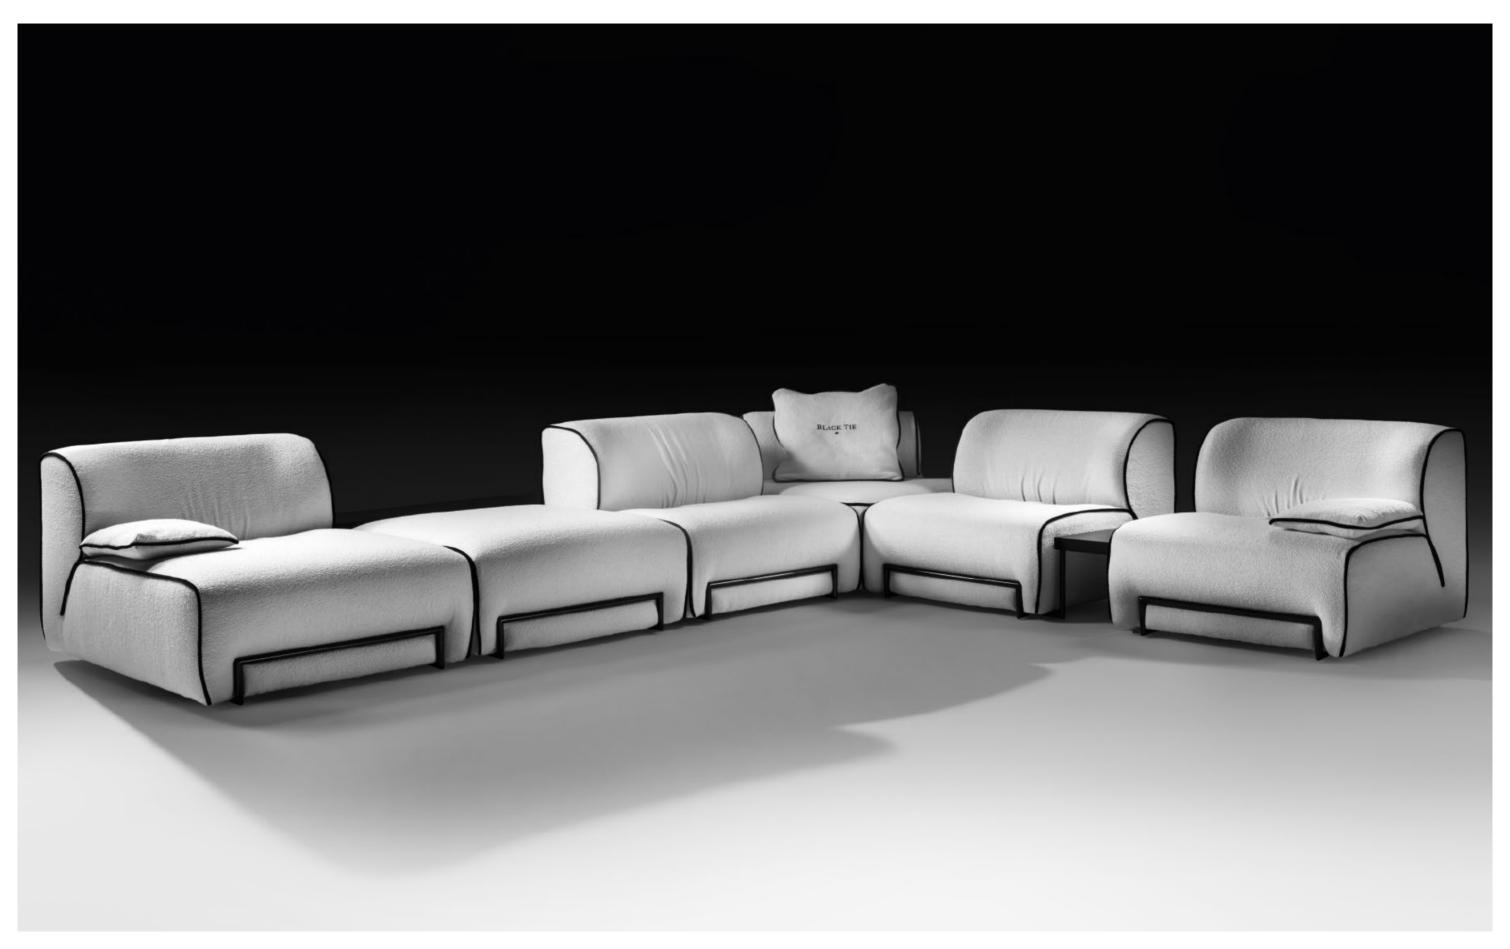

## Erasmo - Pier Luigi Frighetto, 2021

- Modular sofa with structure in poplar wood, with crossed elastic belt spring system. Padding in high-density expanded polyurethane, upholstery in thermo-bonded fibre with stretch jersey. Fully removable fabric covers.