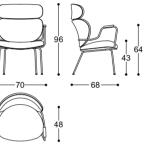

## Asia swivel - Pier Luigi Frighetto, 2019

Armchair with swivel base and tilting mechanism. Seat, back in curved beech wood, padding in high-resilience expanded polyurethane. Armrest in steel, polished gold finishing. 4-point-star base in die-cast aluminium, matt black varnished. 360° swivel base with return device.