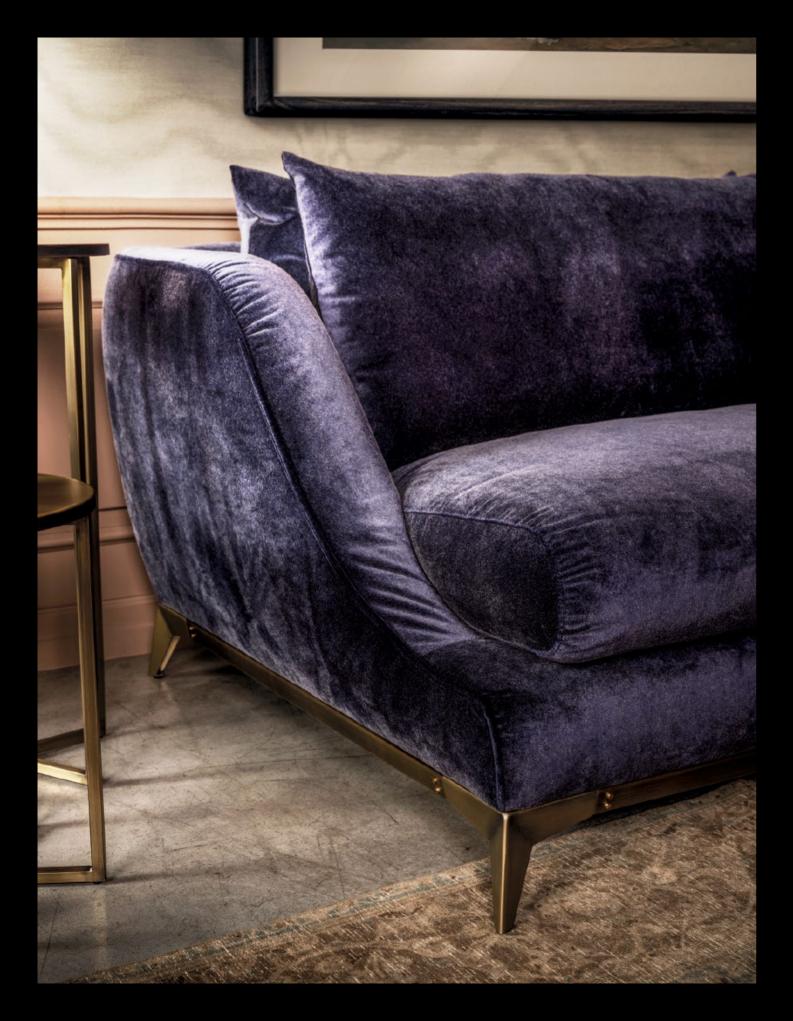

### Brando - Pier Luigi Frighetto, 2014

Sofa with structure in fir and poplar wood, with elastic belt spring system. Padding in high-density expanded polyurethane, upholstery in thermo-bondedfibre with stretch jersey. Seat cushions in 100% European channelled goose feather, 10% down, closed in independent rooms, filling with central insert highresilience polyurethane foam in different densities and memory foam. Back cushions in 100% European channelled goose feather, 10% down, closed in independent rooms. Fully removable fabric covers, only the cushions for the leather version. Base in metal, dark bronze matt finishing.