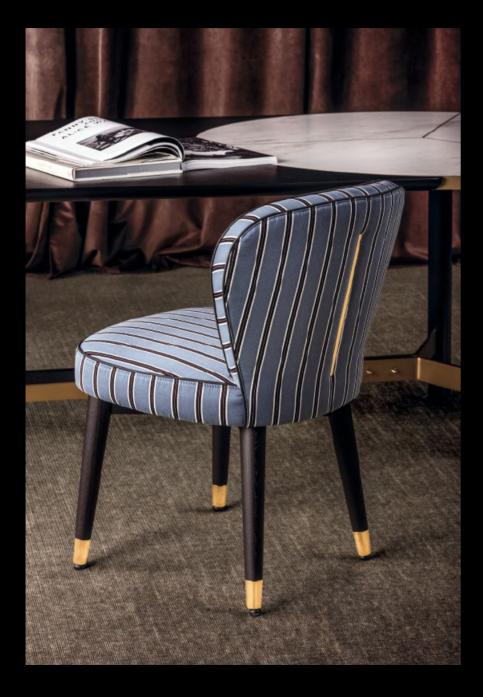

armchairs

armchairs

Elena Sofia Kalida dining Kalida swivel Kelly Natalia dining and stool

## Elena Sofia - Pier Luigi Frighetto, 2021

Dining chair with structure in solid beech wood, padding in expanded polyurethane. Legs in solid ash, moka lacquered with metal details in polished gold or dark bronze matt finishing. Non-removable cover.