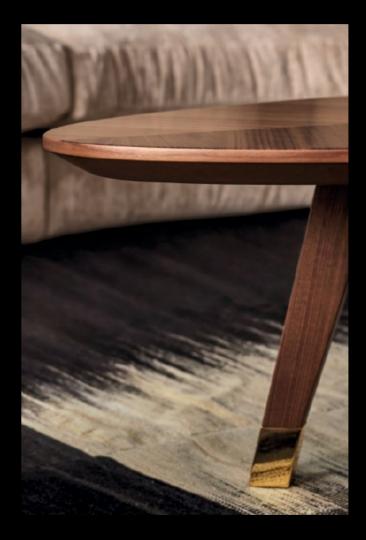

# Manolo - Pier Luigi Frighetto, 2018

Coffee table with supporting structure in Canaletto walnut or Ash moka finishing solid wood. Tempered smoked grey glass top, 10mm thick. Gold finishing metal details.