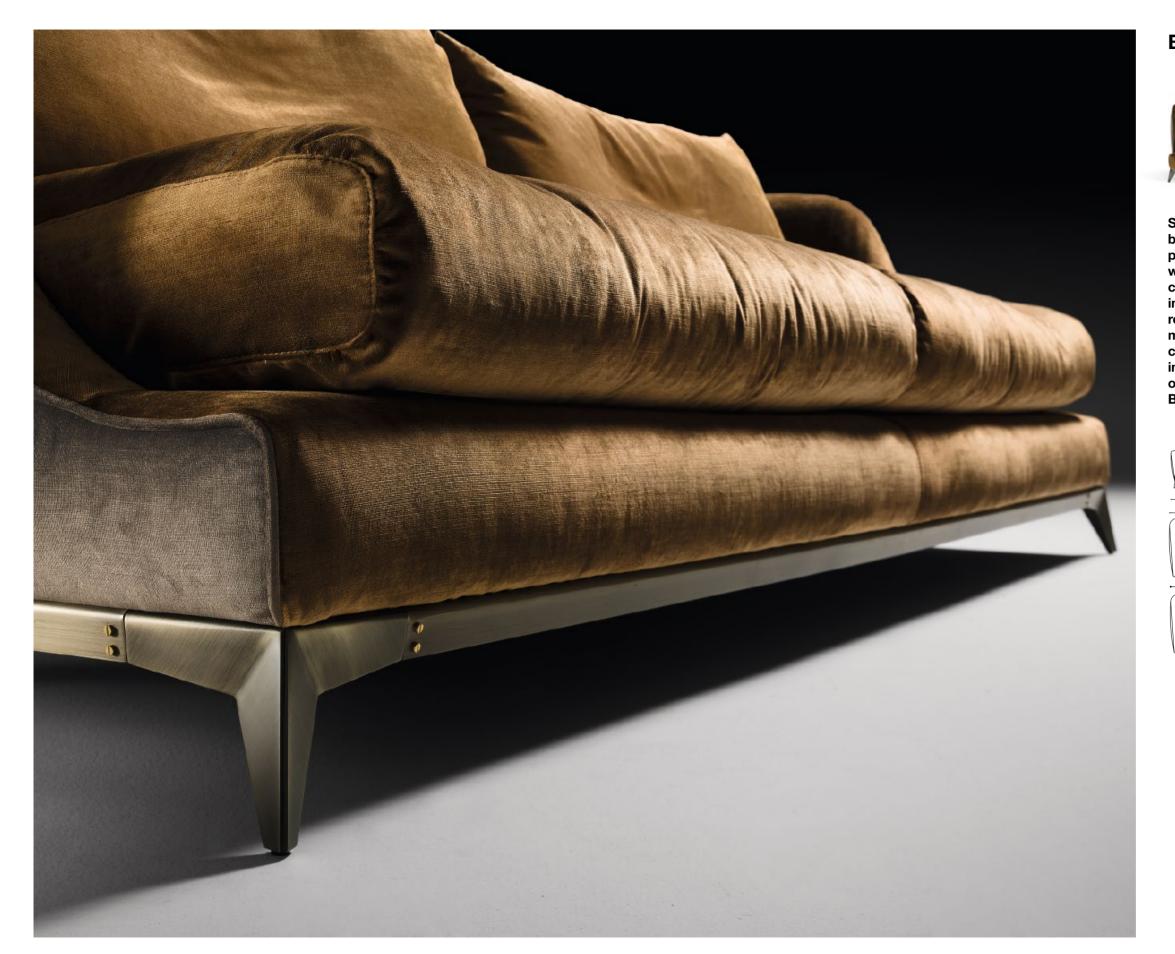

### Brando - Pier Luigi Frighetto, 2014

Sofa with structure in fir and poplar wood, with elastic belt spring system. Padding in high-density expanded polyurethane, upholstery in thermo-bondedfibre with stretch jersey. Seat cushions in 100% European channelled goose feather, 10% down, closed in independent rooms, filling with central insert highresilience polyurethane foam in different densities and memory foam. Back cushions in 100% European channelled goose feather, 10% down, closed in independent rooms. Fully removable fabric covers, only the cushions for the leather version. Base in metal, dark bronze matt finishing.