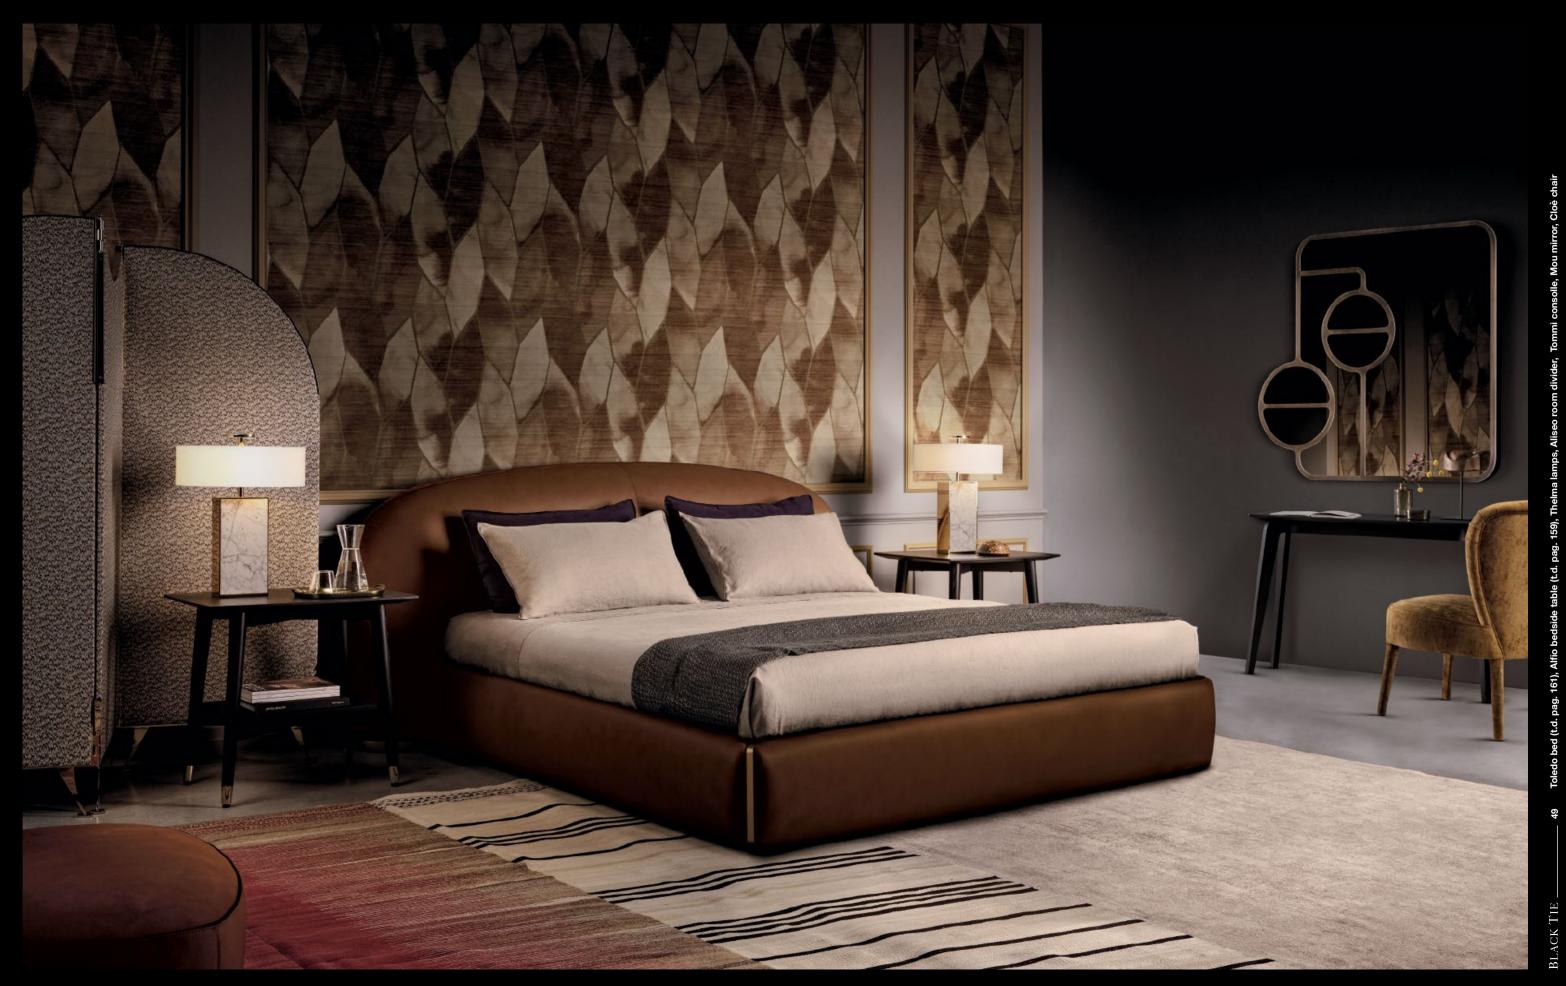

## Toledo - Pier Luigi Frighetto, 2019

- Bed with headboard and frame in poplar wood, padding in high-density expanded polyurethane, upholstery in thermo-bonded fibre with stretch jersey. Matt gold finishing MDF details. Wooden slatted base.
- Fully removable covers only in fabric.

## Alfio - Pier Luigi Frighetto, 2019

Bedside table, structure in solid Ash, moka finishing. Top in MDF with Ash moka veneer. Metal glides in polished gold or matt dark bronze finishing.

# Delta - Claudia Campone + Martina Stancati, 2018

Mirror with structure in black MDF, frame in laser cut metal, gold finishing. Extraclear, bronze and fumè, mirrored glass, with Emperador marble details. Wall mount bracket.