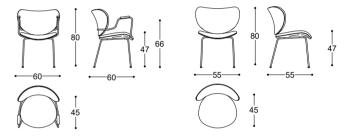

### Kalida dining - Pier Luigi Frighetto, 2018

Chair with base in mat black varnished metal rod. Seat, back in curved beech wood, padding in high-resilience expanded polyurethane. Metal glides and armrest (optional) in polished gold finishing. Non-removable cover.