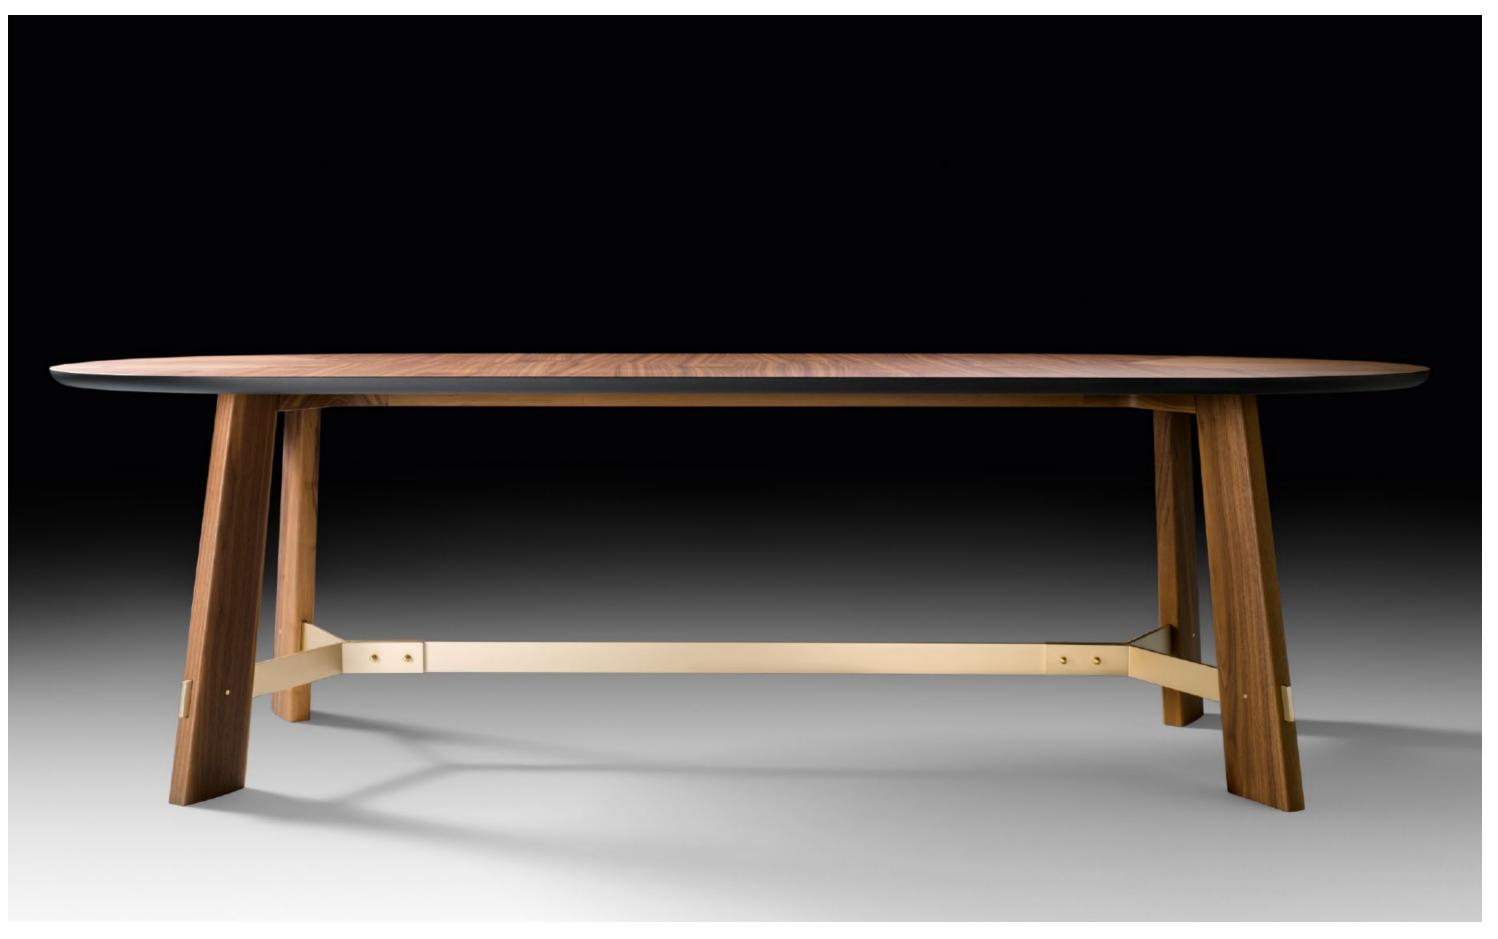

# Edison - Enrico Pasa, 2019

Dining table with supporting structure in Canaletto walnut or Ash moka solid wood, top in MDF with Canaletto walnut or Ash moka veneer. Matt gold finishing metal base.

dining tables