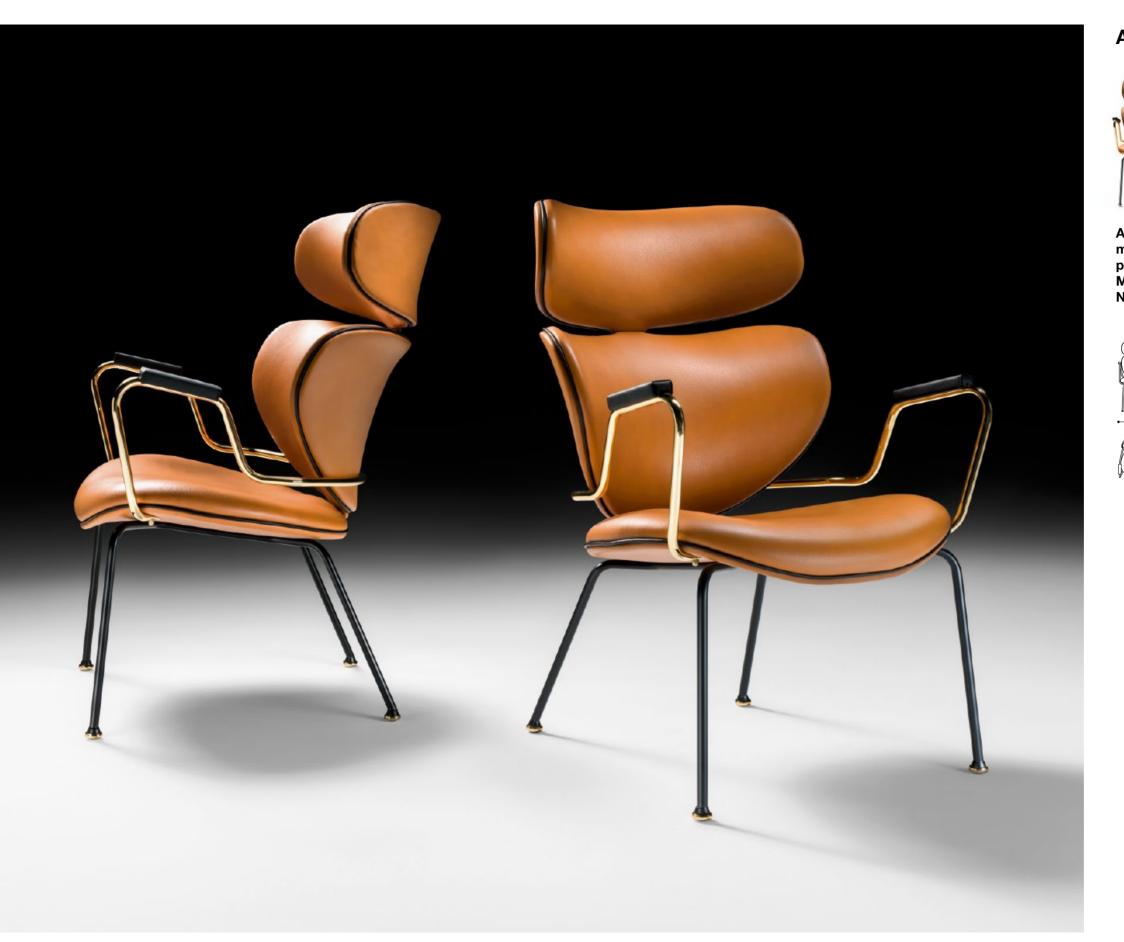

## Asia swivel - Pier Luigi Frighetto, 2019

Armchair with swivel base and tilting mechanism. Seat, back in curved beech wood, padding in high-resilience expanded polyurethane. Armrest in steel, polished gold finishing. 4-point-star base in die-cast aluminium, matt black varnished. 360° swivel base with return device.