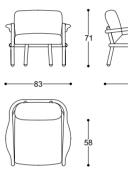

### **Girò** Beatriz Sempere with Pier Luigi Frighetto, 2019

Armchair with structure in solid Ash wood, moka finishing. Seat cushion in high-resilience polyurethane foam. Metal details in polished gold finishing. Non-removable cover.