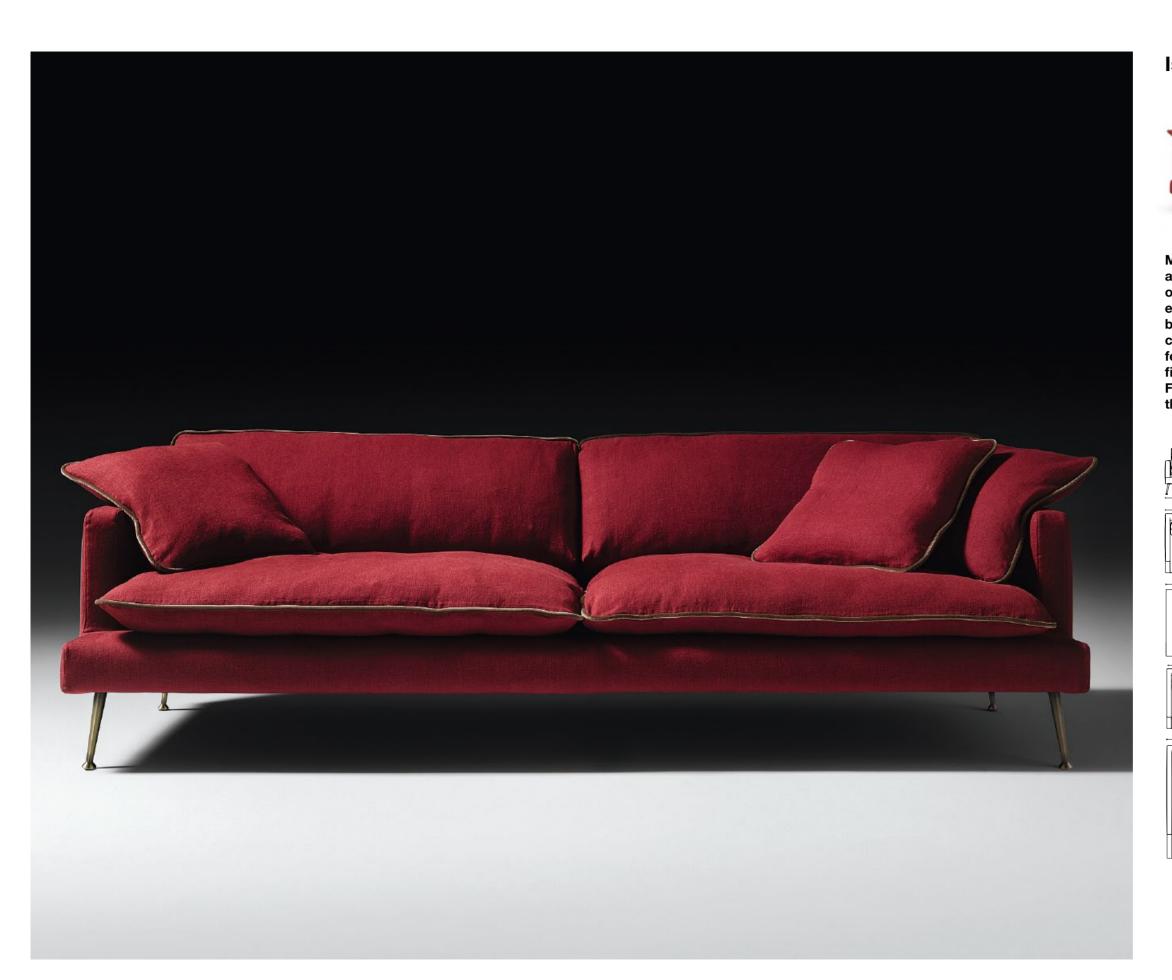

### Brando - Pier Luigi Frighetto, 2014

Sofa with structure in fir and poplar wood, with elastic belt spring system. Padding in high-density expanded polyurethane, upholstery in thermo-bondedfibre with stretch jersey. Seat cushions in 100% European channelled goose feather, 10% down, closed in independent rooms, filling with central insert highresilience polyurethane foam in different densities and memory foam. Back cushions in 100% European channelled goose feather, 10% down, closed in independent rooms. Fully removable fabric covers, only the cushions for the leather version. Base in metal, dark bronze matt finishing.