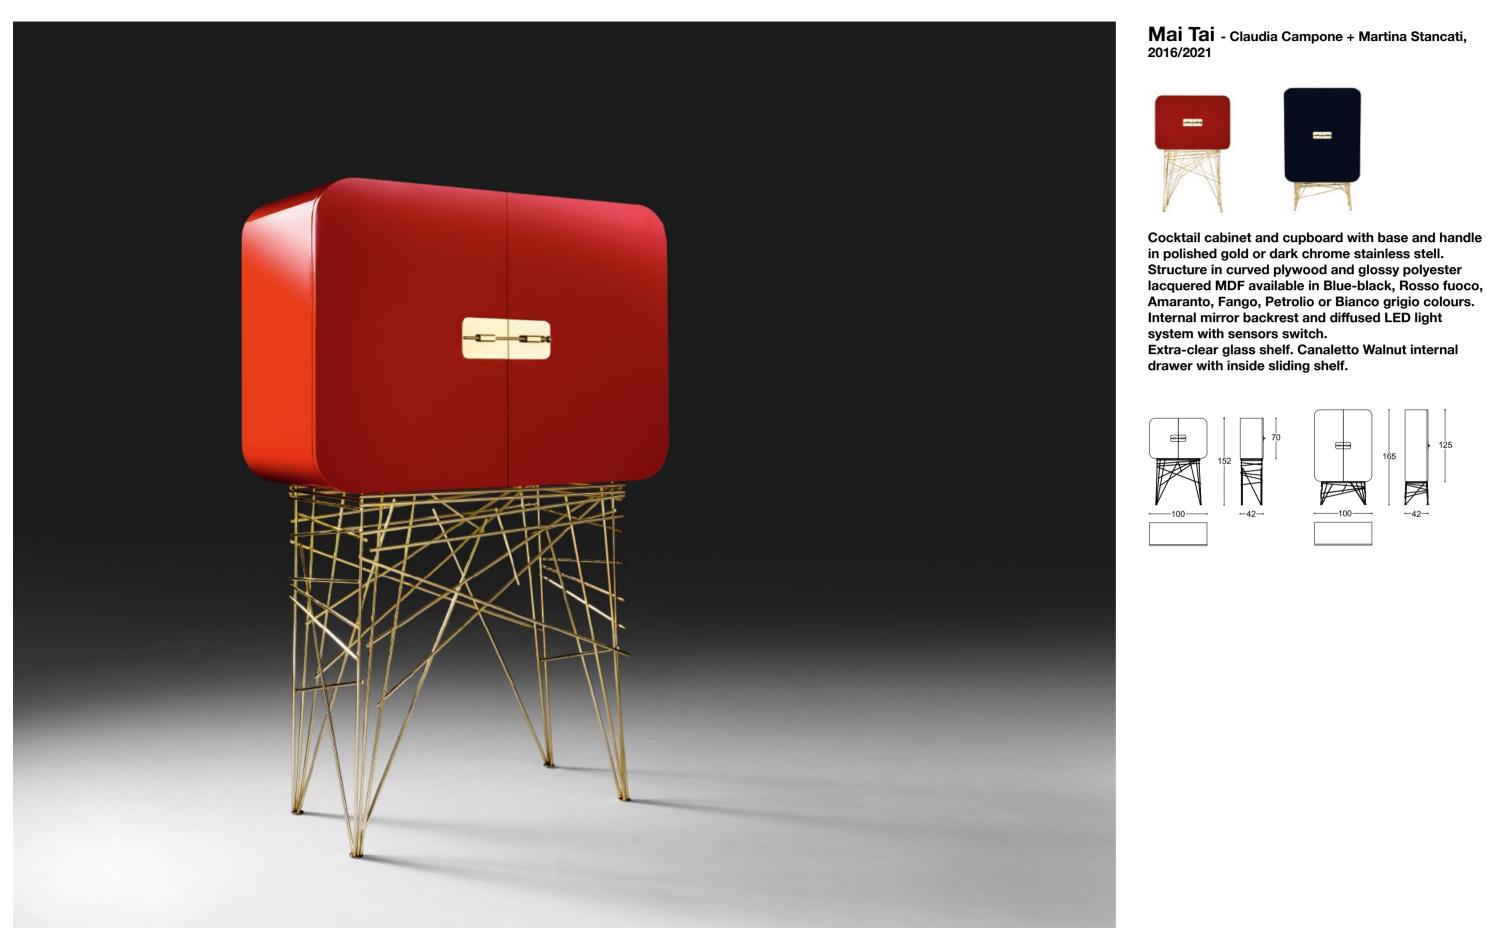

# accessories and cabinets

Mai Tai Delta India

- Structure in curved plywood and glossy polyester lacquered MDF available in Blue-black, Rosso fuoco, Amaranto, Fango, Petrolio or Bianco grigio colours.