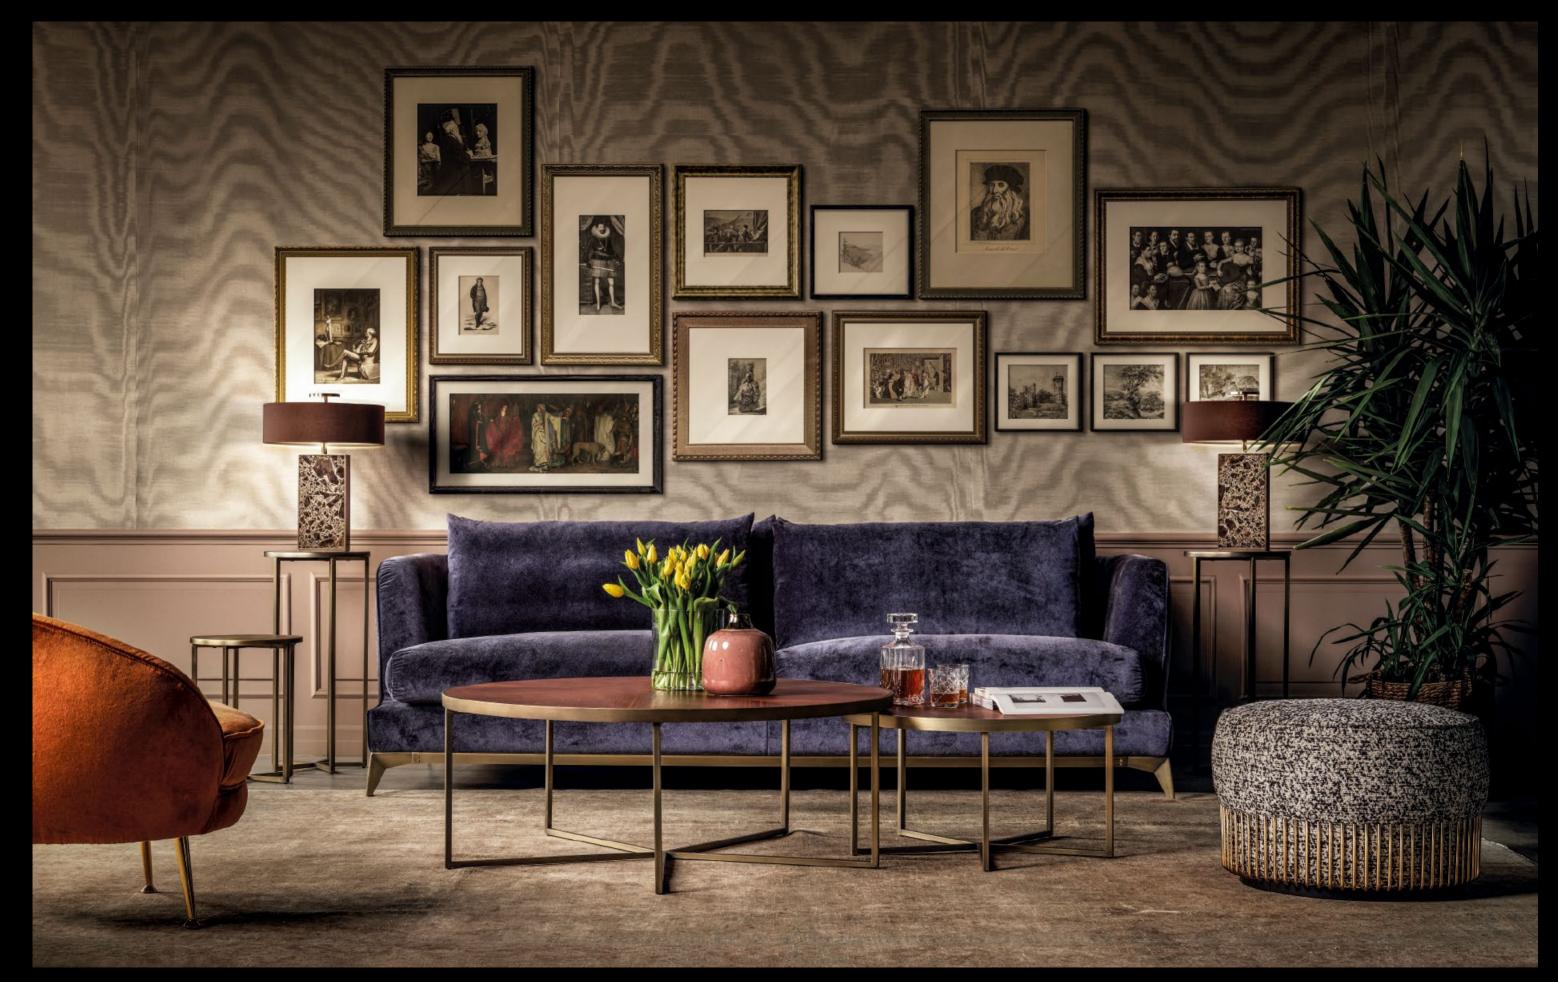

Elliot side tables, Diva lamps nuel coffee tal Brando sofa (t.d. pag. 63), Noah pouf (t.d. pag. 155), Giulia armchair, San 21

BLACK TIE \_\_\_\_\_

g

### Brando - Pier Luigi Frighetto, 2014

Sofa with structure in fir and poplar wood, with elastic belt spring system. Padding in high-density expanded polyurethane, upholstery in thermo-bondedfibre with stretch jersey. Seat cushions in 100% European channelled goose feather, 10% down, closed in independent rooms, filling with central insert highresilience polyurethane foam in different densities and memory foam. Back cushions in 100% European channelled goose feather, 10% down, closed in independent rooms. Fully removable fabric covers, only the cushions for the leather version. Base in metal, dark bronze matt finishing.