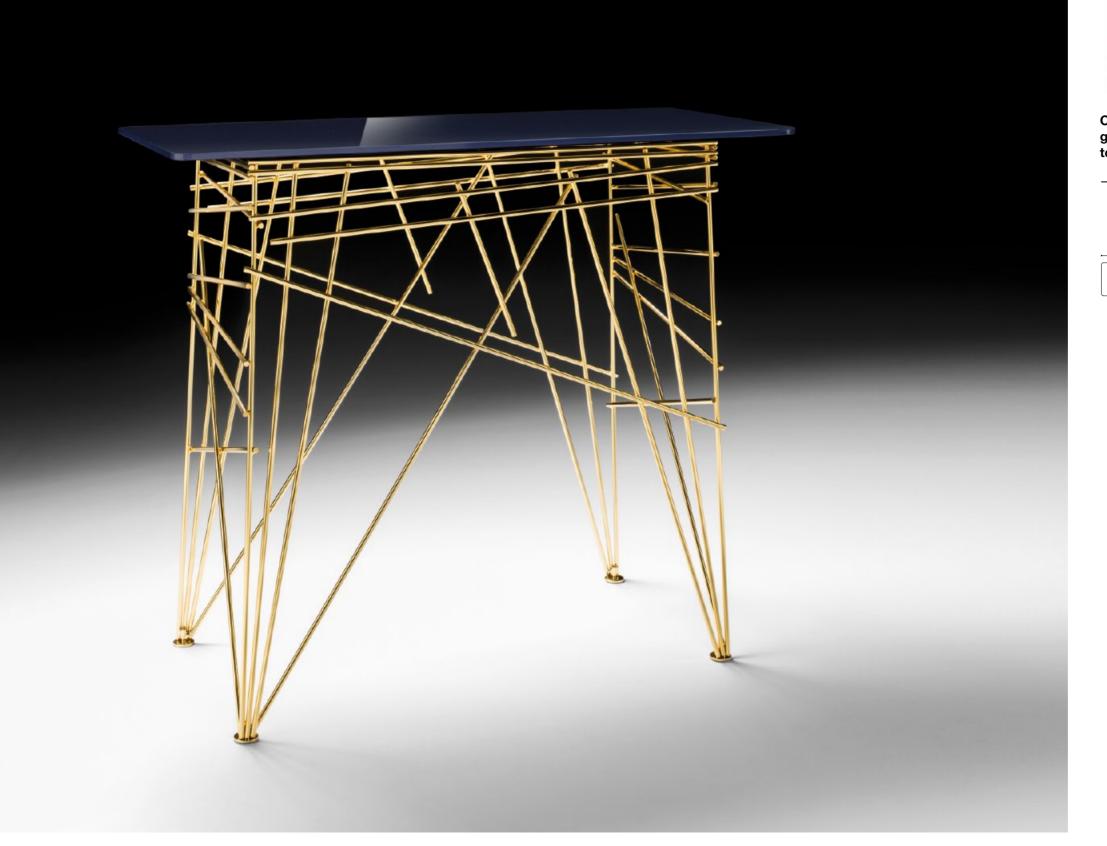

# Lin - Claudia Campone + Martina Stancati, 2019

Consolle with structure in stainless steel polished gold or dark chrome finishing, back lacquered glass top Blue-black, Rosso fuoco or Bianco-grigio.

139 BLACK TIE