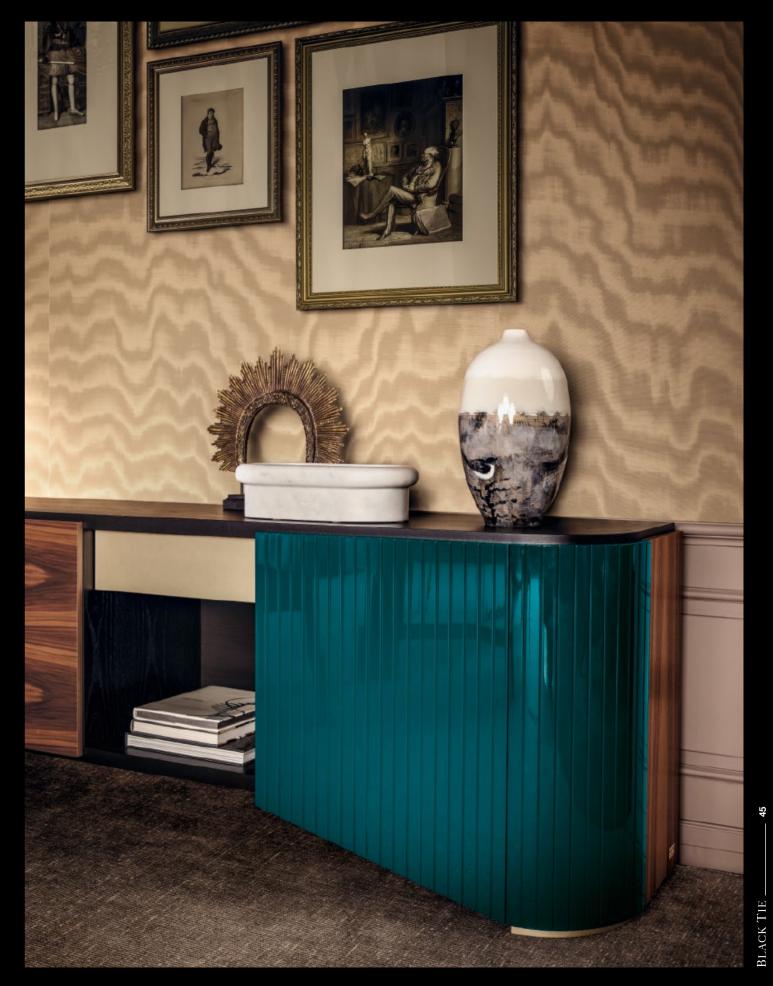

# accessories and cabinets

Mai Tai Delta India

- Structure in curved plywood and glossy polyester lacquered MDF available in Blue-black, Rosso fuoco, Amaranto, Fango, Petrolio or Bianco grigio colours.

#### India - Enrico Pasa, 2019

Sideboard with structure in ultralight MDF, finished in Ash moka veneer. Curved door in MDF high gloss polyester lacquer finish available in Blue-black, Rosso fuoco, Amaranto, Fango, Petrolio and Bianco grigio colours. Left side and doors in Canaletto walnut or Ash moka. Drawer in Ash moka veneer with front in matt gold finishing.