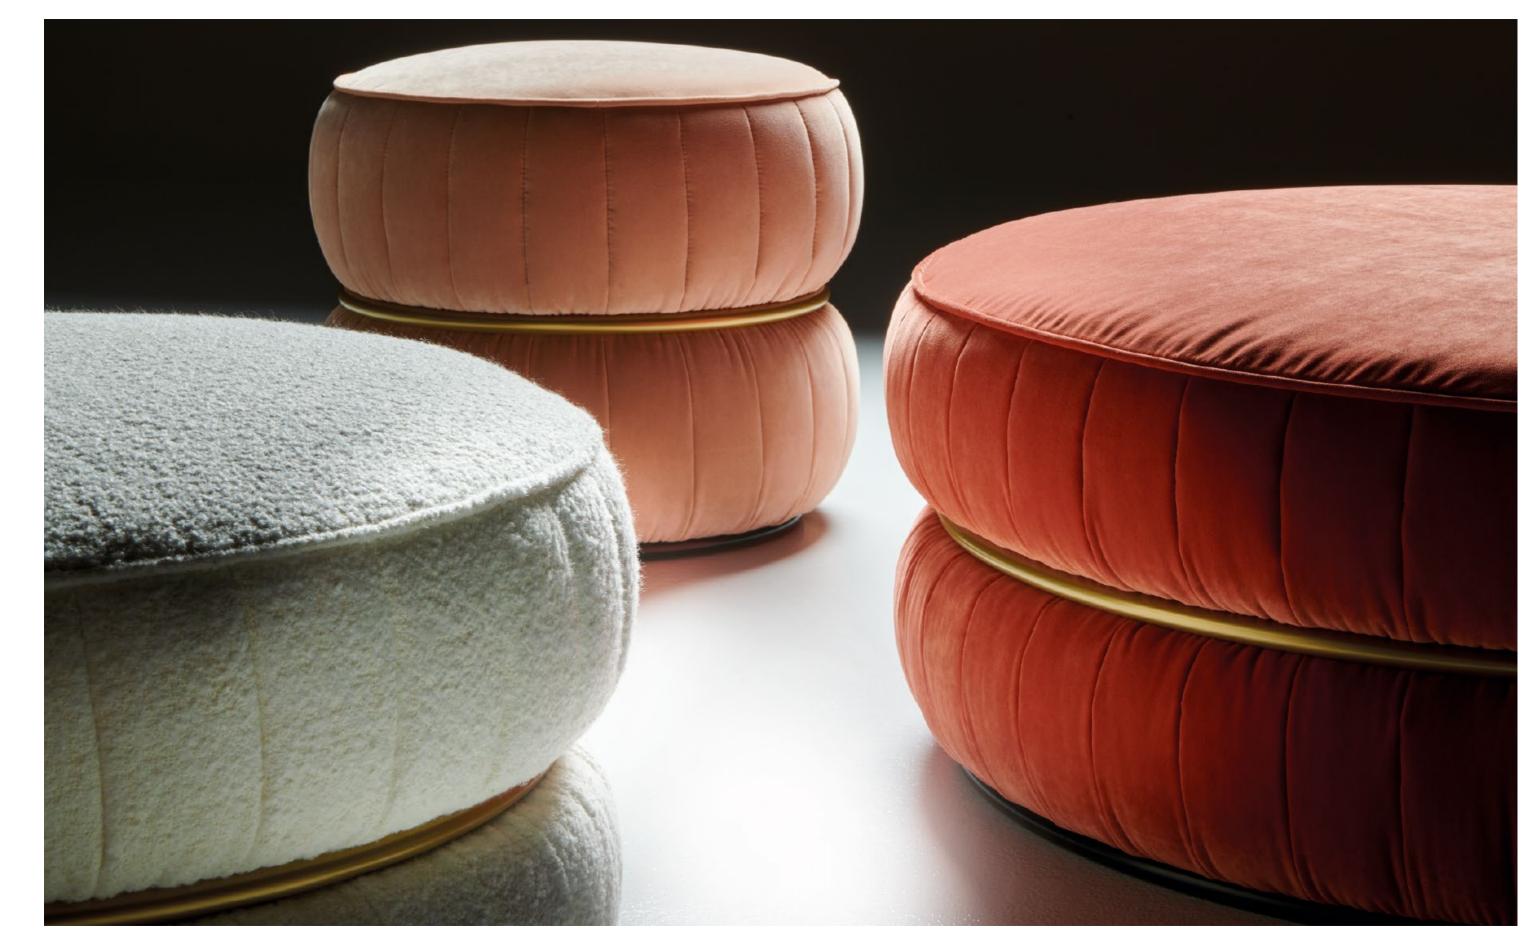

# Lillo - Pier Luigi Frighetto, 2021

Pouf collection with structure in multi-layered poplar wood. Padding in high-resilience polyurethane foam in different densities. Central ring in matt gold finish metal, lower ring in matt black metal. Ribbed upholstery, not removable.

151

BLACK TIE

ottomans and benches

BLACK TIE

# Noah - Claudia Campone + Martina Stancati, 2019

Ottoman with structure in poplar wood. Padding in high-resilience polyurethane foam in different densities. Upholstery in thermo-bonded fibre with stretch jersey. Metal element in polished gold finishing, base in black laquered MDF. Fully removable fabric cover. Non-removable leather cover.