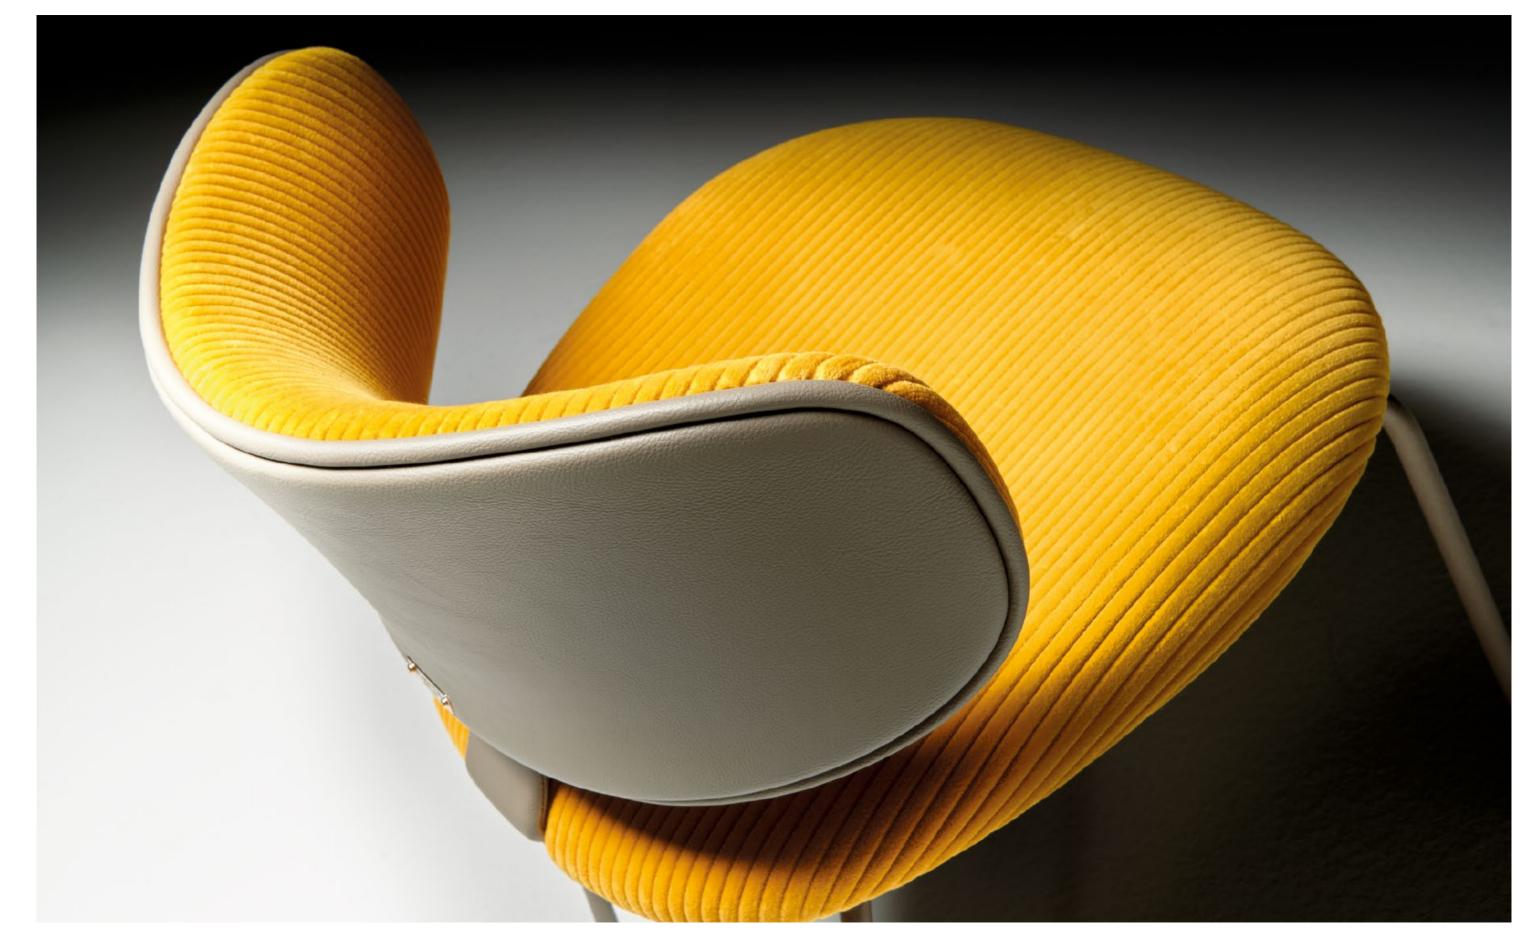

armchairs Asia Asia office Asia swivel Girò Kalida lounge Kalida office

## Asia - Pier Luigi Frighetto, 2019

Armchair with frame in matt black-varnished metal rod. Seat, back in curved beech wood, padding in high-resilience expanded polyurethane. Metal glides and armrest in polished gold finishing. Non-removable cover.

armchairs