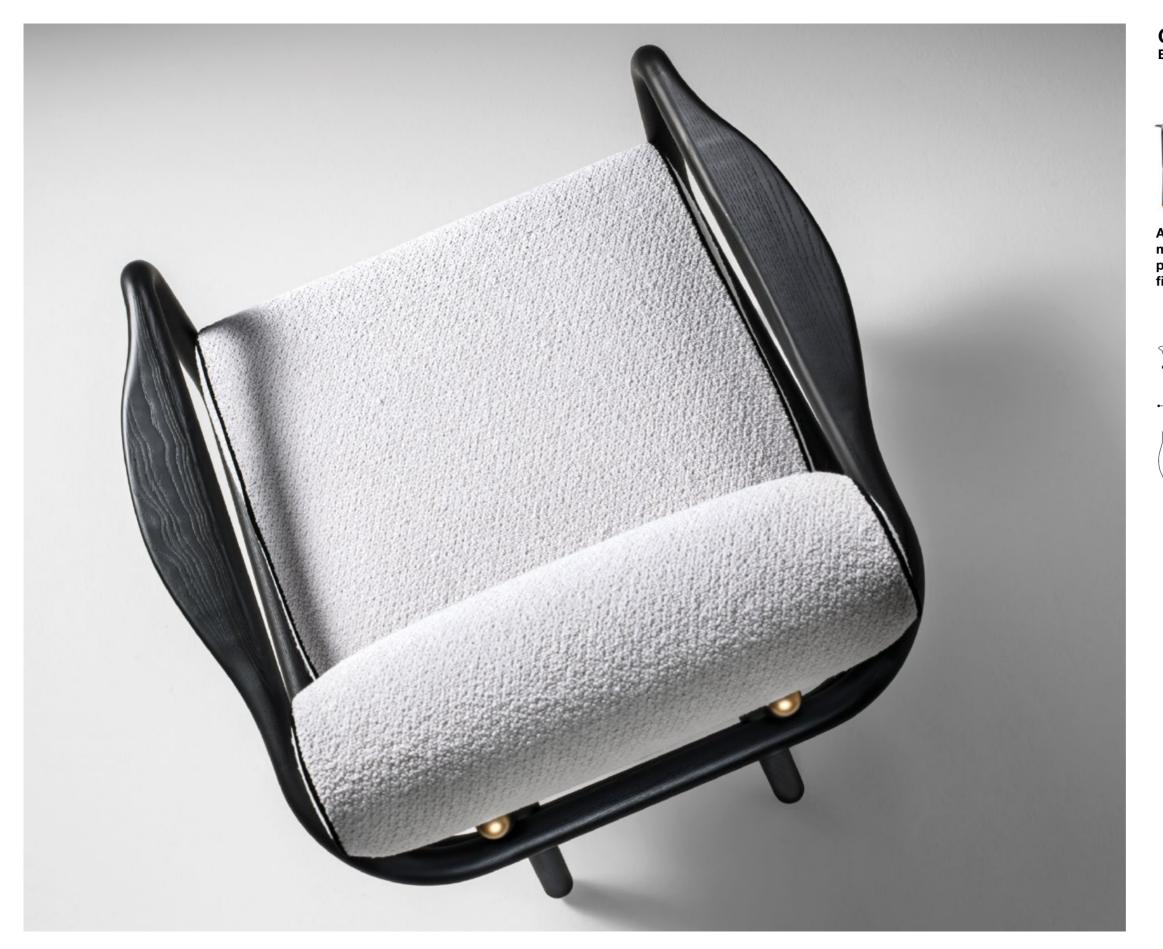

### **Girò** Beatriz Sempere with Pier Luigi Frighetto, 2019

Armchair with structure in solid Ash wood, moka finishing. Seat cushion in high-resilience polyurethane foam. Metal details in polished gold finishing. Non-removable cover.