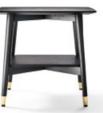

# Lin - Claudia Campone + Martina Stancati, 2019

Consolle with structure in stainless steel polished gold or dark chrome finishing, back lacquered glass top Blue-black, Rosso fuoco or Bianco-grigio.

139 BLACK TIE