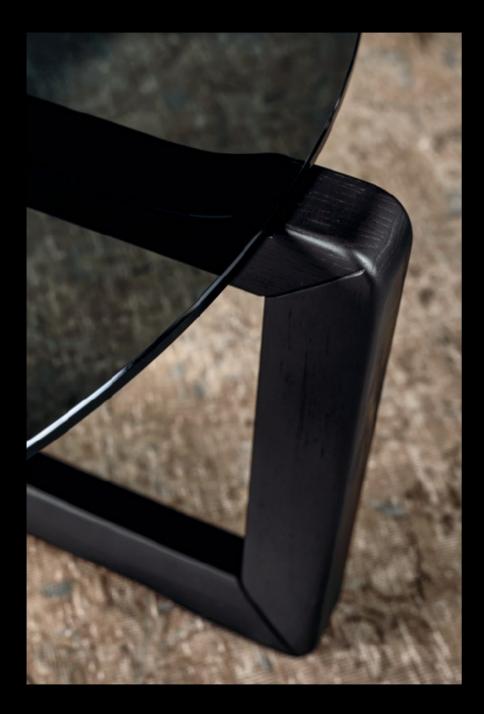

# Manolo - Pier Luigi Frighetto, 2018

Coffee table with supporting structure in Canaletto walnut or Ash moka finishing solid wood. Tempered smoked grey glass top, 10mm thick. Gold finishing metal details.