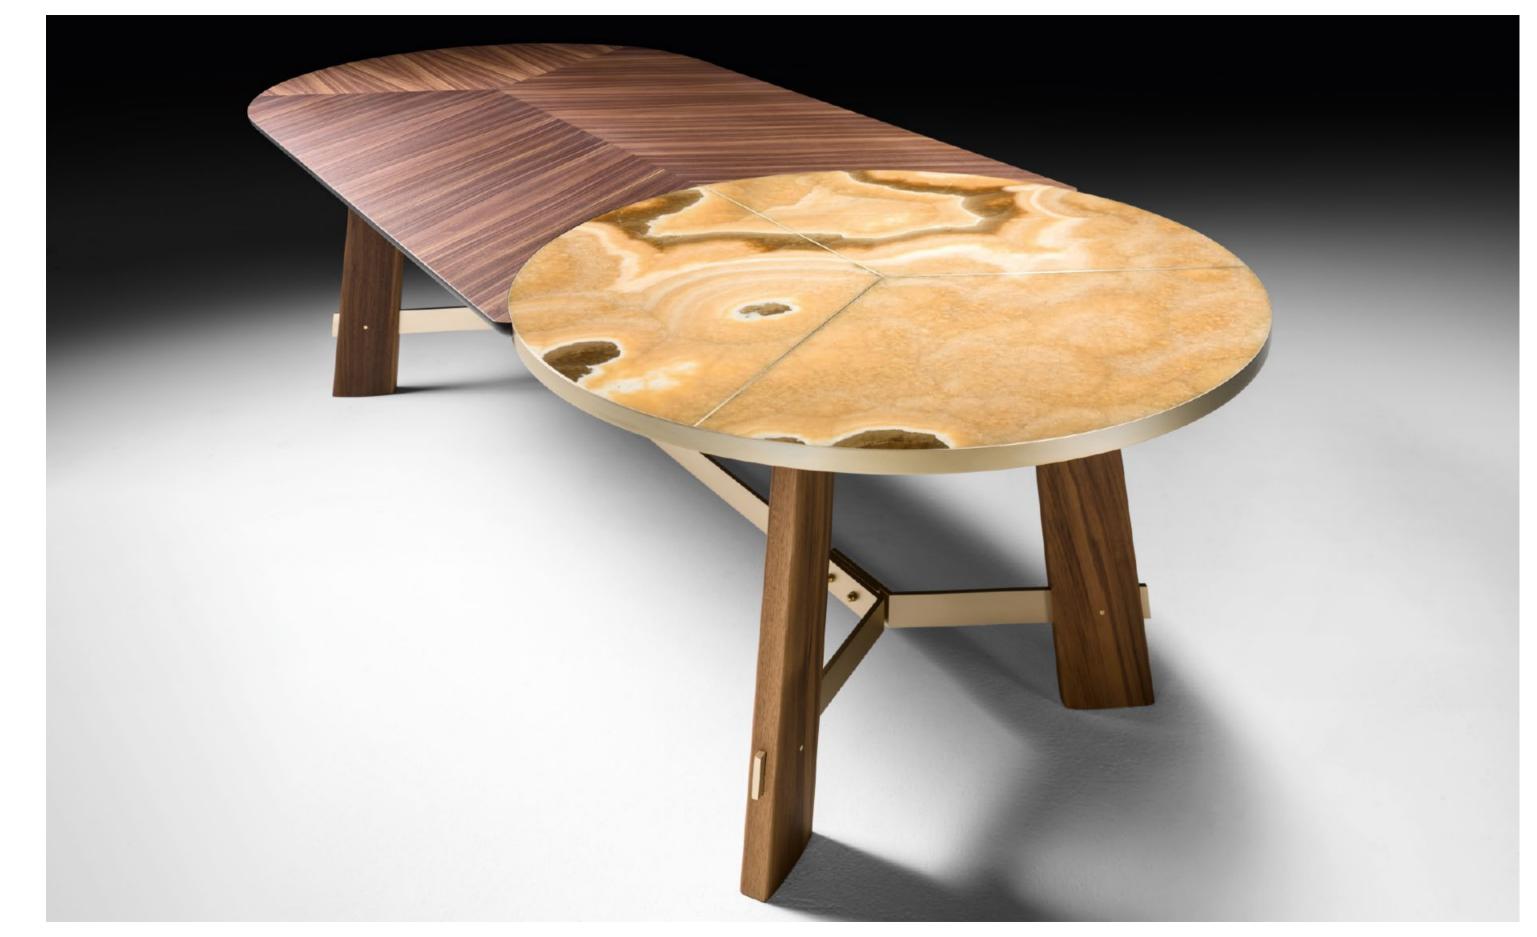

# Edison - Enrico Pasa, 2019

Dining table with supporting structure in Canaletto walnut or Ash moka solid wood, top in MDF with Canaletto walnut or Ash moka veneer. Matt gold finishing metal base.

dining tables

BLACK TIE \_\_\_\_\_125

BLACK TIE

\_127

in Onice Capuccino or glossy Calacatta Vagli oro

BLACK TIE

-131

BLACK TIE

BLACK TIE