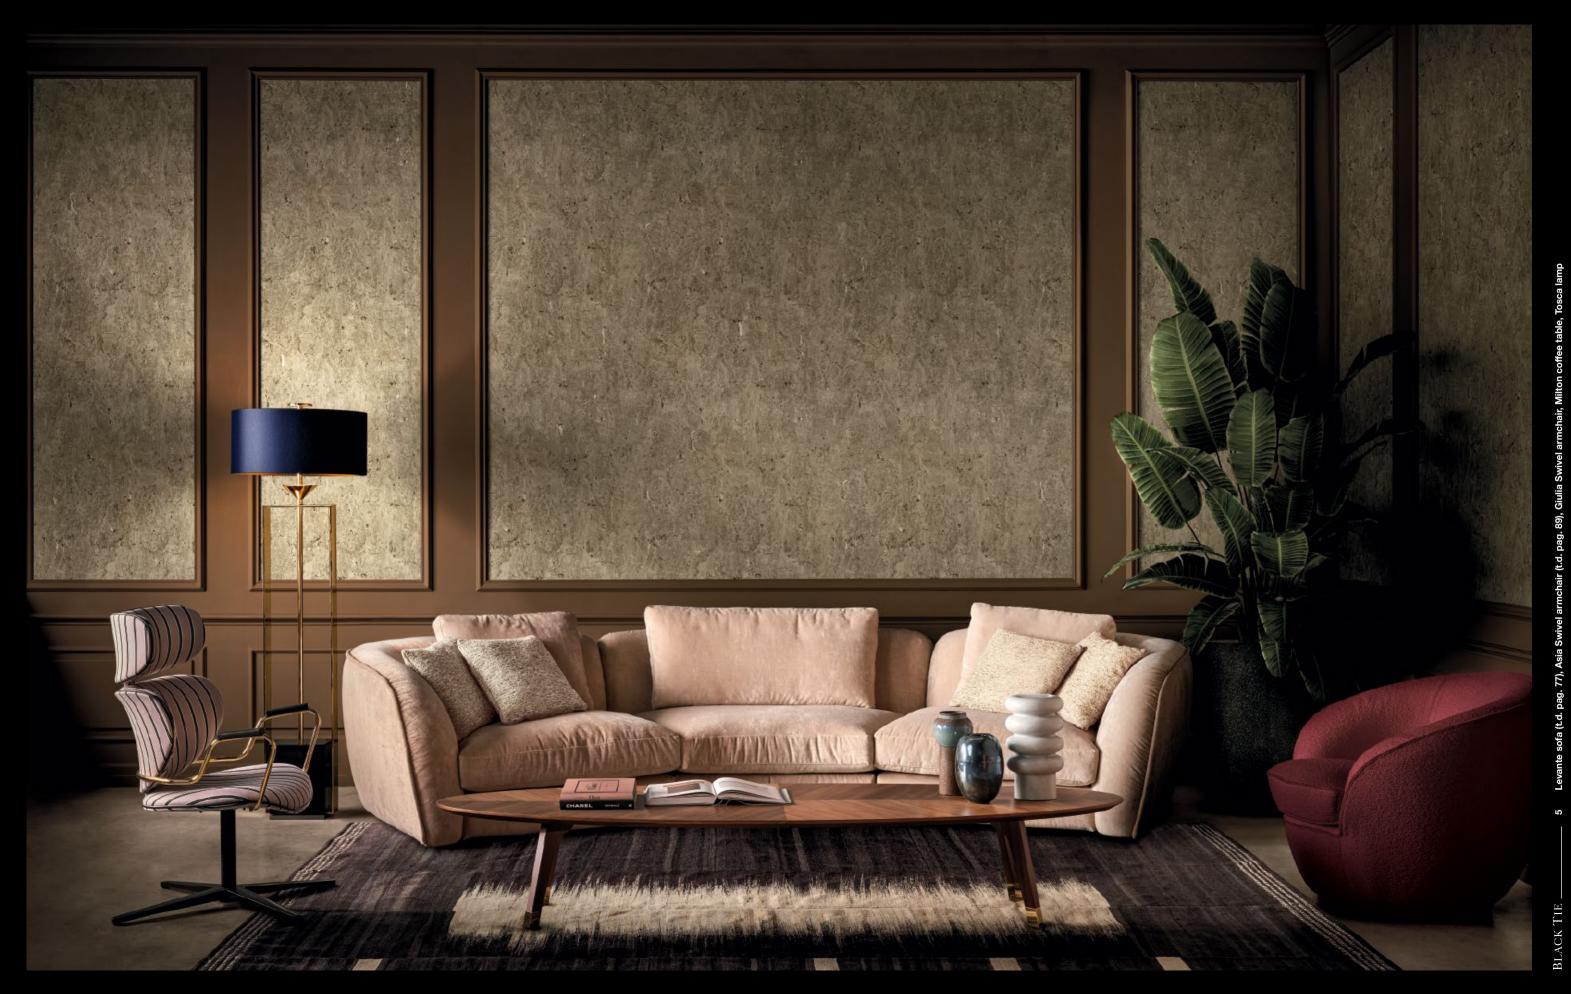

Elliot side tables, Diva lamps nuel coffee tal Brando sofa (t.d. pag. 63), Noah pouf (t.d. pag. 155), Giulia armchair, San 21

BLACK TIE \_\_\_\_\_

g

### Brando - Pier Luigi Frighetto, 2014

Sofa with structure in fir and poplar wood, with elastic belt spring system. Padding in high-density expanded polyurethane, upholstery in thermo-bondedfibre with stretch jersey. Seat cushions in 100% European channelled goose feather, 10% down, closed in independent rooms, filling with central insert highresilience polyurethane foam in different densities and memory foam. Back cushions in 100% European channelled goose feather, 10% down, closed in independent rooms. Fully removable fabric covers, only the cushions for the leather version. Base in metal, dark bronze matt finishing.

## Asia - Pier Luigi Frighetto, 2019

Armchair with frame in matt black-varnished metal rod. Seat, back in curved beech wood, padding in high-resilience expanded polyurethane. Metal glides and armrest in polished gold finishing. Non-removable cover.

## Asia swivel - Pier Luigi Frighetto, 2019

Armchair with swivel base and tilting mechanism. Seat, back in curved beech wood, padding in high-resilience expanded polyurethane. Armrest in steel, polished gold finishing. 4-point-star base in die-cast aluminium, matt black varnished. 360° swivel base with return device.

# Manolo - Pier Luigi Frighetto, 2018

Coffee table with supporting structure in Canaletto walnut or Ash moka finishing solid wood. Tempered smoked grey glass top, 10mm thick. Gold finishing metal details.