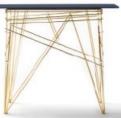

# Lin - Claudia Campone + Martina Stancati, 2019

Consolle with structure in stainless steel polished gold or dark chrome finishing, back lacquered glass top Blue-black, Rosso fuoco or Bianco-grigio.

139 BLACK TIE