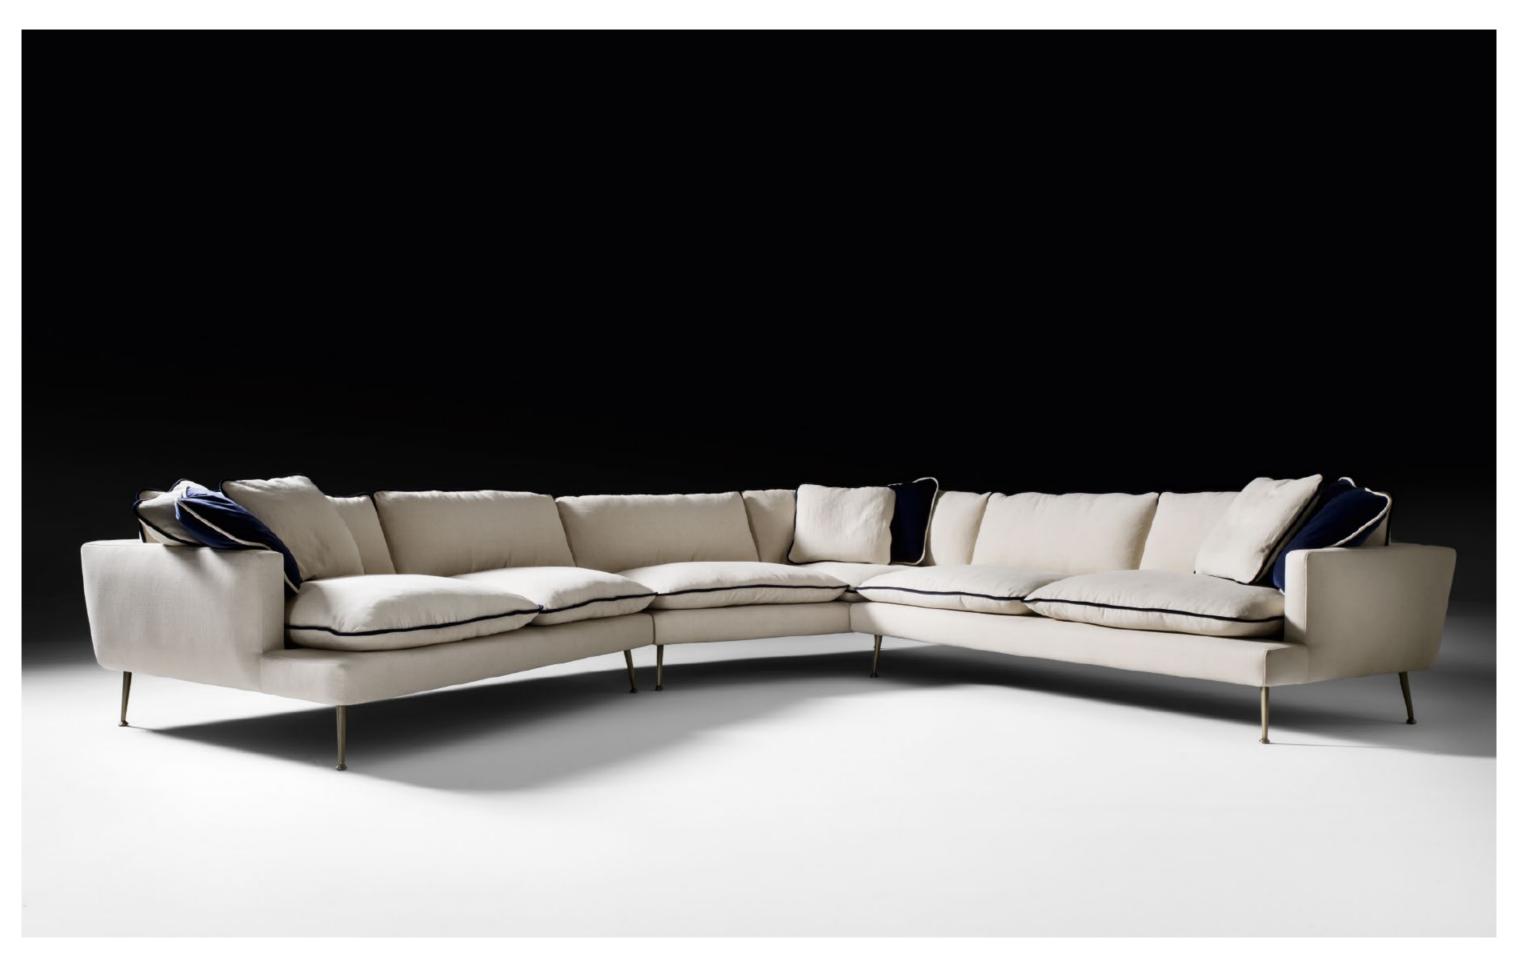

### Island - Pier Luigi Frighetto, 2011

Modular sofa with structure in fir and poplar wood and metal, with elastic belt spring system stretched over a metal frame. Padding in high-resilience expanded polyurethane, upholstery in thermobonded fibre with stretch jersey. Seat and back cushions in 100% European, channelled goose feather, 10% down, closed in independent rooms, filling with central insert in memory foam. Fully removable fabric covers, only the cushion for the leather version. Feet matt dark bronze finishing.