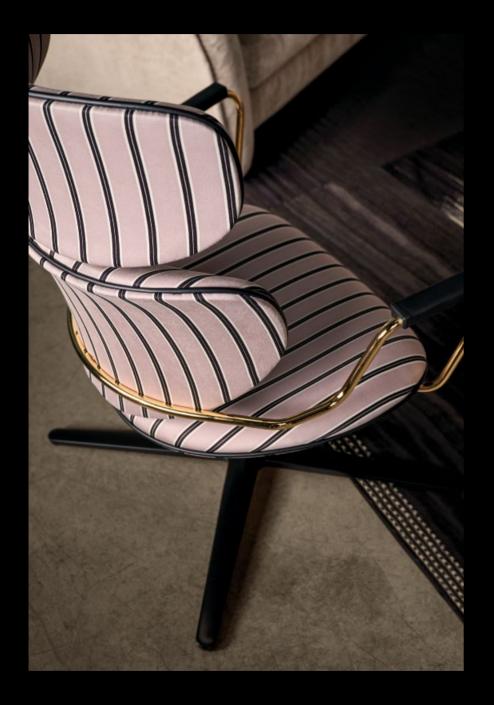

## Asia swivel - Pier Luigi Frighetto, 2019

Armchair with swivel base and tilting mechanism. Seat, back in curved beech wood, padding in high-resilience expanded polyurethane. Armrest in steel, polished gold finishing. 4-point-star base in die-cast aluminium, matt black varnished. 360° swivel base with return device.