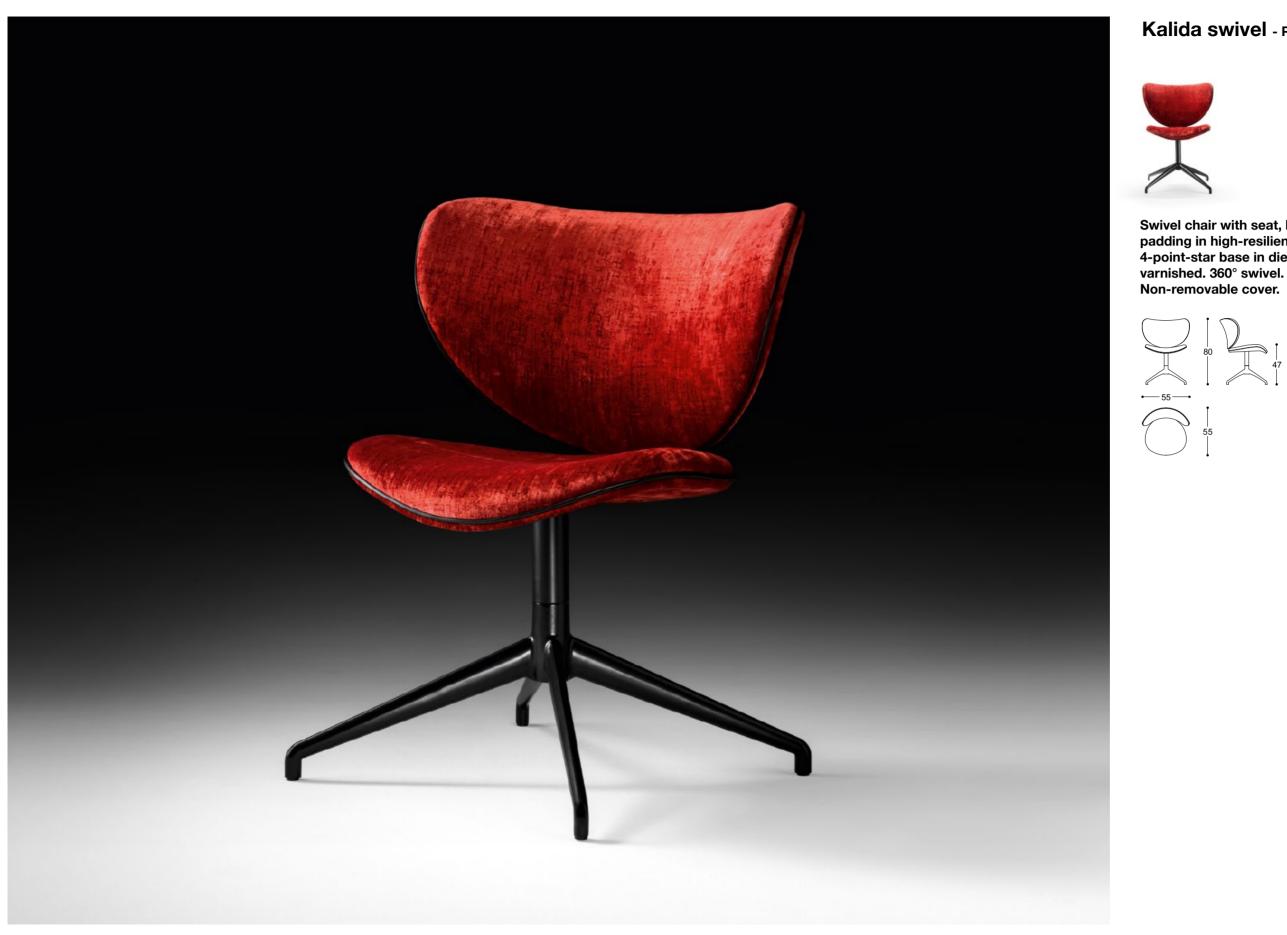

## Kalida swivel - Pier Luigi Frighetto, 2019

Swivel chair with seat, back in curved beech wood, padding in high-resilience expanded polyurethane. 4-point-star base in die-cast aluminium, matt black varnished. 360° swivel.