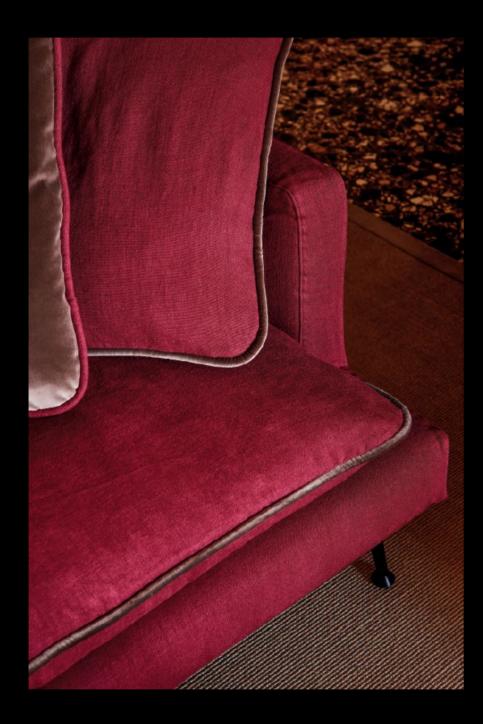

### Brando - Pier Luigi Frighetto, 2014

Sofa with structure in fir and poplar wood, with elastic belt spring system. Padding in high-density expanded polyurethane, upholstery in thermo-bondedfibre with stretch jersey. Seat cushions in 100% European channelled goose feather, 10% down, closed in independent rooms, filling with central insert highresilience polyurethane foam in different densities and memory foam. Back cushions in 100% European channelled goose feather, 10% down, closed in independent rooms. Fully removable fabric covers, only the cushions for the leather version. Base in metal, dark bronze matt finishing.

### Levante - Pier Luigi Frighetto, 2016

Sofa with structure in poplar wood, with crossed elastic belt spring system. Padding in high-density expanded polyurethane, upholstery in thermo-bonded fibre with stretch jersey. Seat cushions in 100% European channelled down feather, closed in independent rooms, filling with central insert high-resilience polyurethane foam in different densities and memory foam. Back cushions in 100%

European channelled down feather, closed in independent rooms. Fully removable fabric covers, only the cushions for the leather version.

1

sofas

BLACK TIE \_

sofas

BLACK TIE

sofas

BLACK TIE