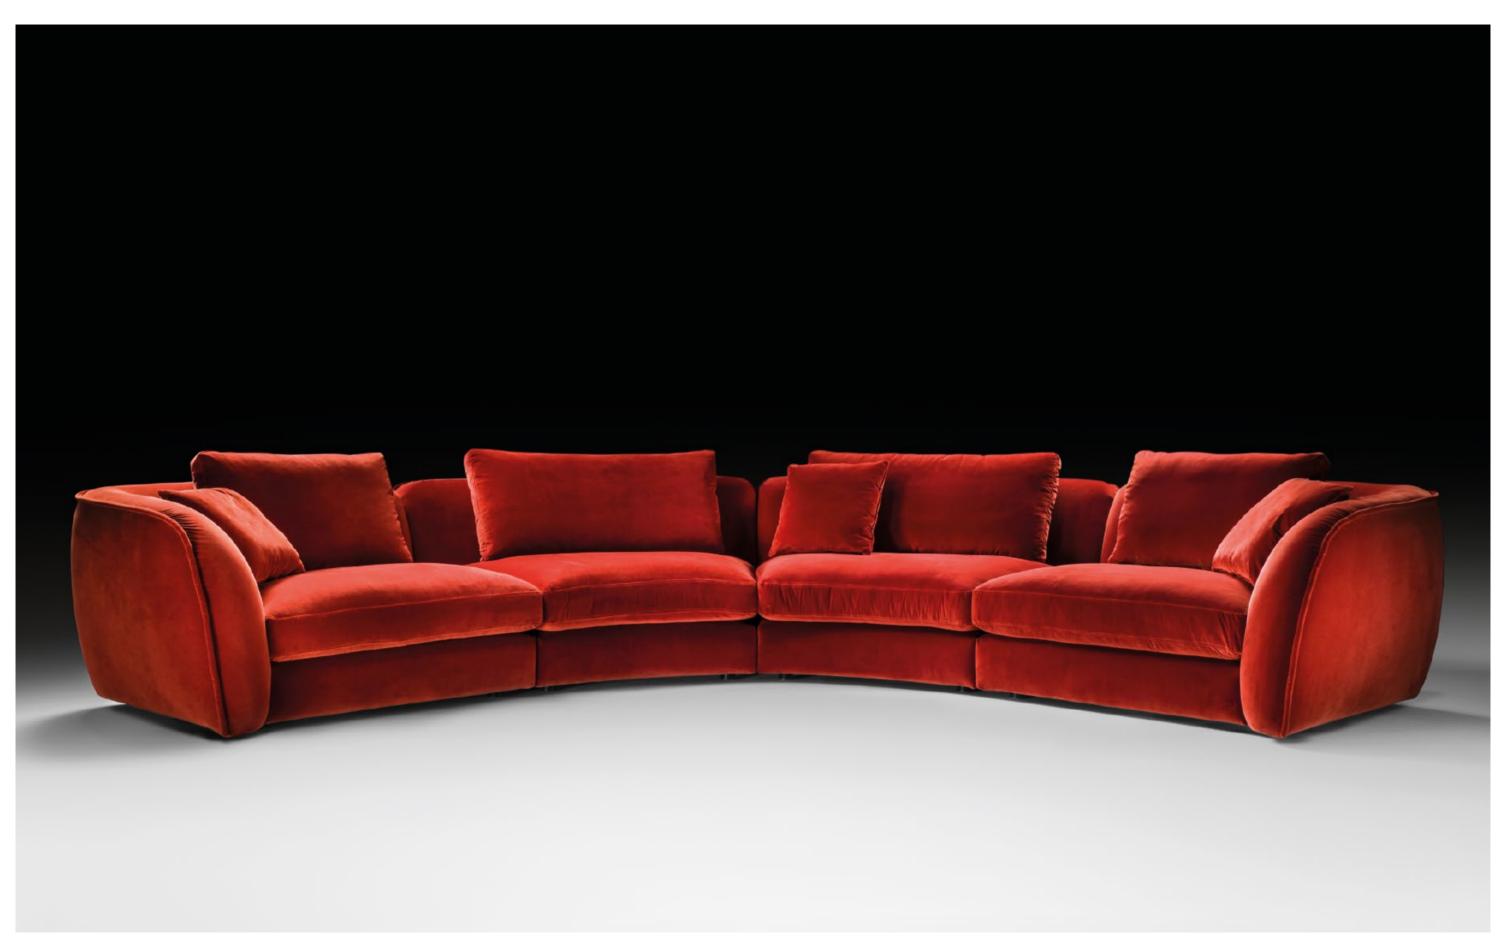

### Island - Pier Luigi Frighetto, 2011

Modular sofa with structure in fir and poplar wood and metal, with elastic belt spring system stretched over a metal frame. Padding in high-resilience expanded polyurethane, upholstery in thermobonded fibre with stretch jersey. Seat and back cushions in 100% European, channelled goose feather, 10% down, closed in independent rooms, filling with central insert in memory foam. Fully removable fabric covers, only the cushion for the leather version. Feet matt dark bronze finishing.