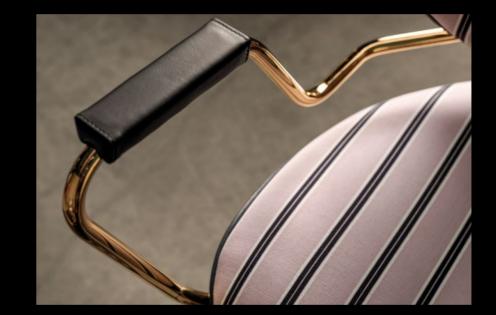

## Asia swivel - Pier Luigi Frighetto, 2019

Armchair with swivel base and tilting mechanism. Seat, back in curved beech wood, padding in high-resilience expanded polyurethane. Armrest in steel, polished gold finishing. 4-point-star base in die-cast aluminium, matt black varnished. 360° swivel base with return device.