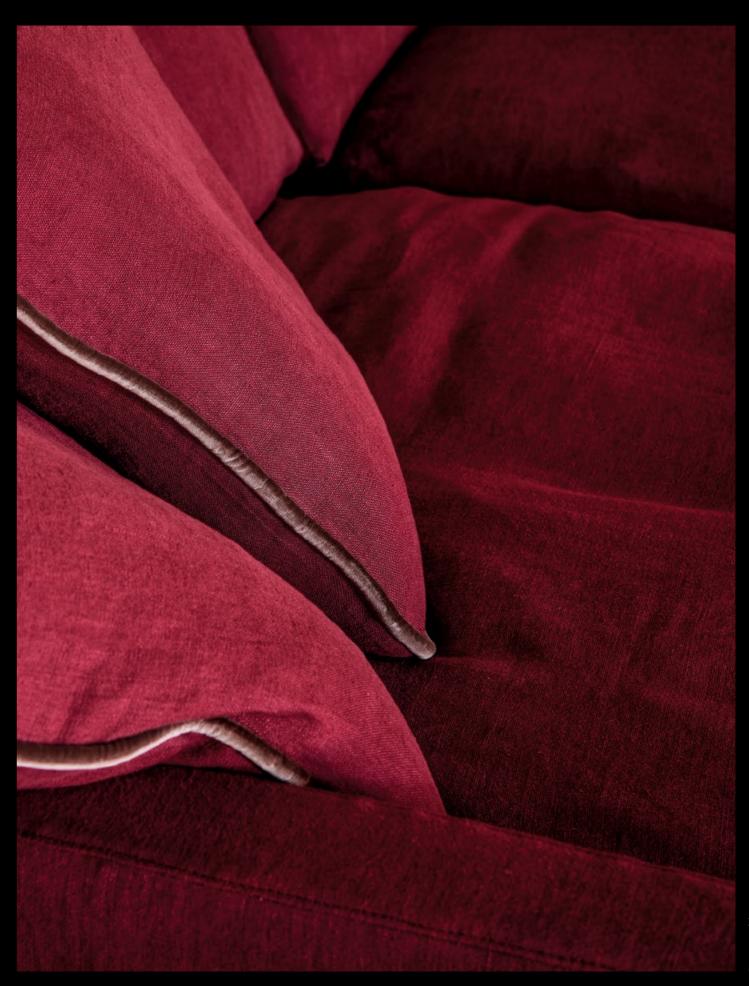

### Brando - Pier Luigi Frighetto, 2014

Sofa with structure in fir and poplar wood, with elastic belt spring system. Padding in high-density expanded polyurethane, upholstery in thermo-bondedfibre with stretch jersey. Seat cushions in 100% European channelled goose feather, 10% down, closed in independent rooms, filling with central insert highresilience polyurethane foam in different densities and memory foam. Back cushions in 100% European channelled goose feather, 10% down, closed in independent rooms. Fully removable fabric covers, only the cushions for the leather version. Base in metal, dark bronze matt finishing.

### Levante - Pier Luigi Frighetto, 2016

Sofa with structure in poplar wood, with crossed elastic belt spring system. Padding in high-density expanded polyurethane, upholstery in thermo-bonded fibre with stretch jersey. Seat cushions in 100% European channelled down feather, closed in independent rooms, filling with central insert high-resilience polyurethane foam in different densities and memory foam. Back cushions in 100%

European channelled down feather, closed in independent rooms. Fully removable fabric covers, only the cushions for the leather version.

1

sofas

BLACK TIE \_

sofas

BLACK TIE

sofas

BLACK TIE