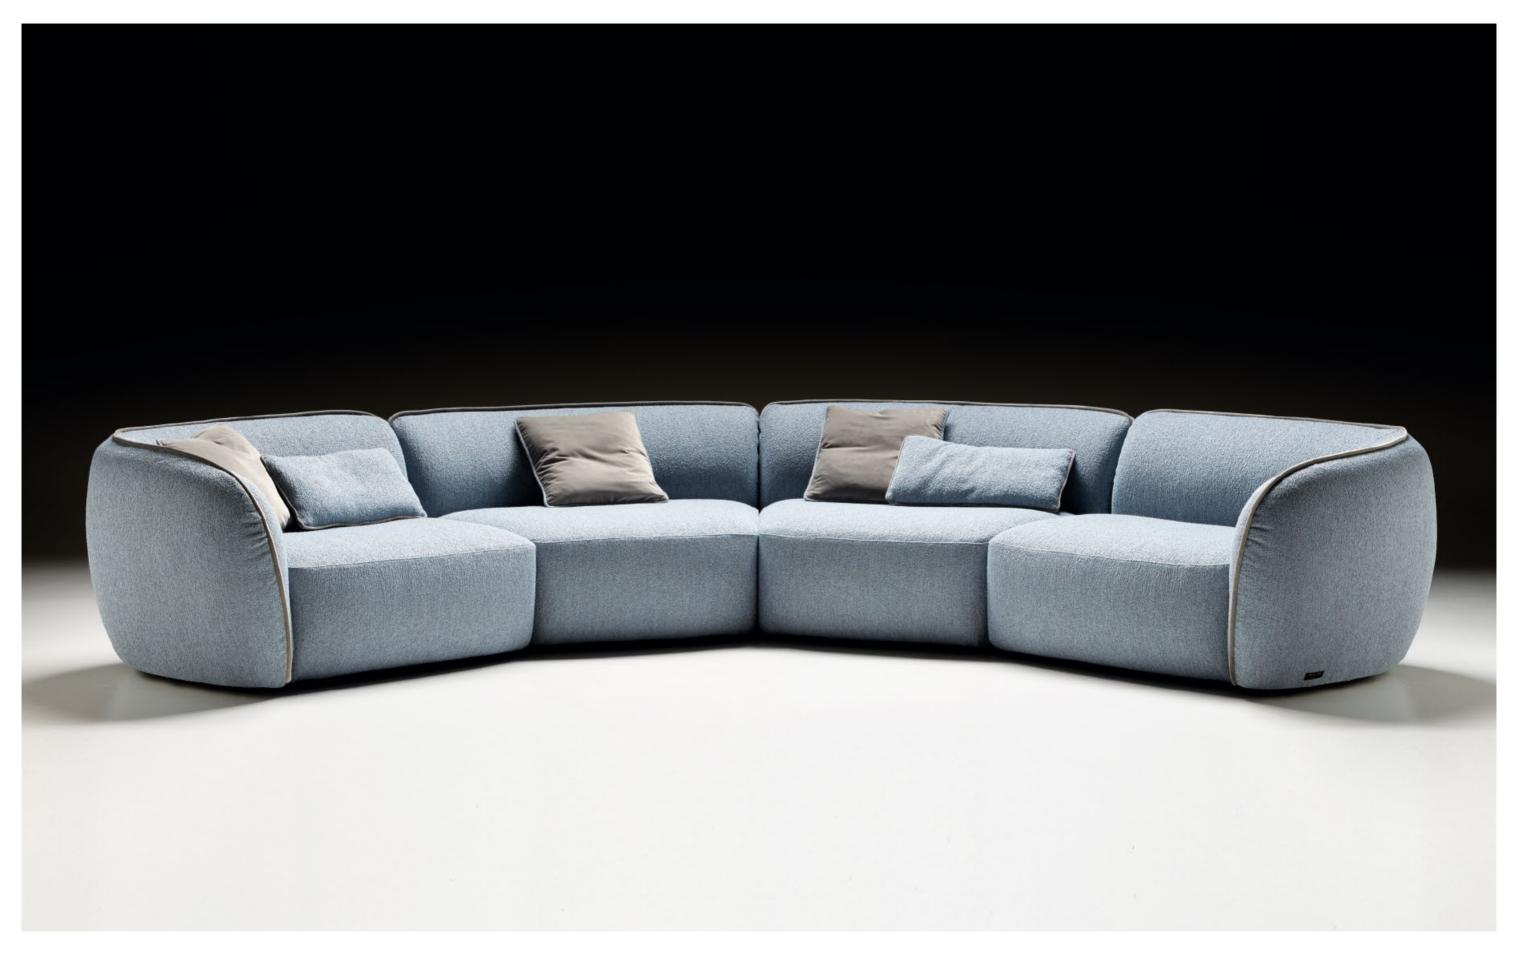

## Erasmo - Pier Luigi Frighetto, 2021

- Modular sofa with structure in poplar wood, with crossed elastic belt spring system. Padding in high-density expanded polyurethane, upholstery in thermo-bonded fibre with stretch jersey. Fully removable fabric covers.