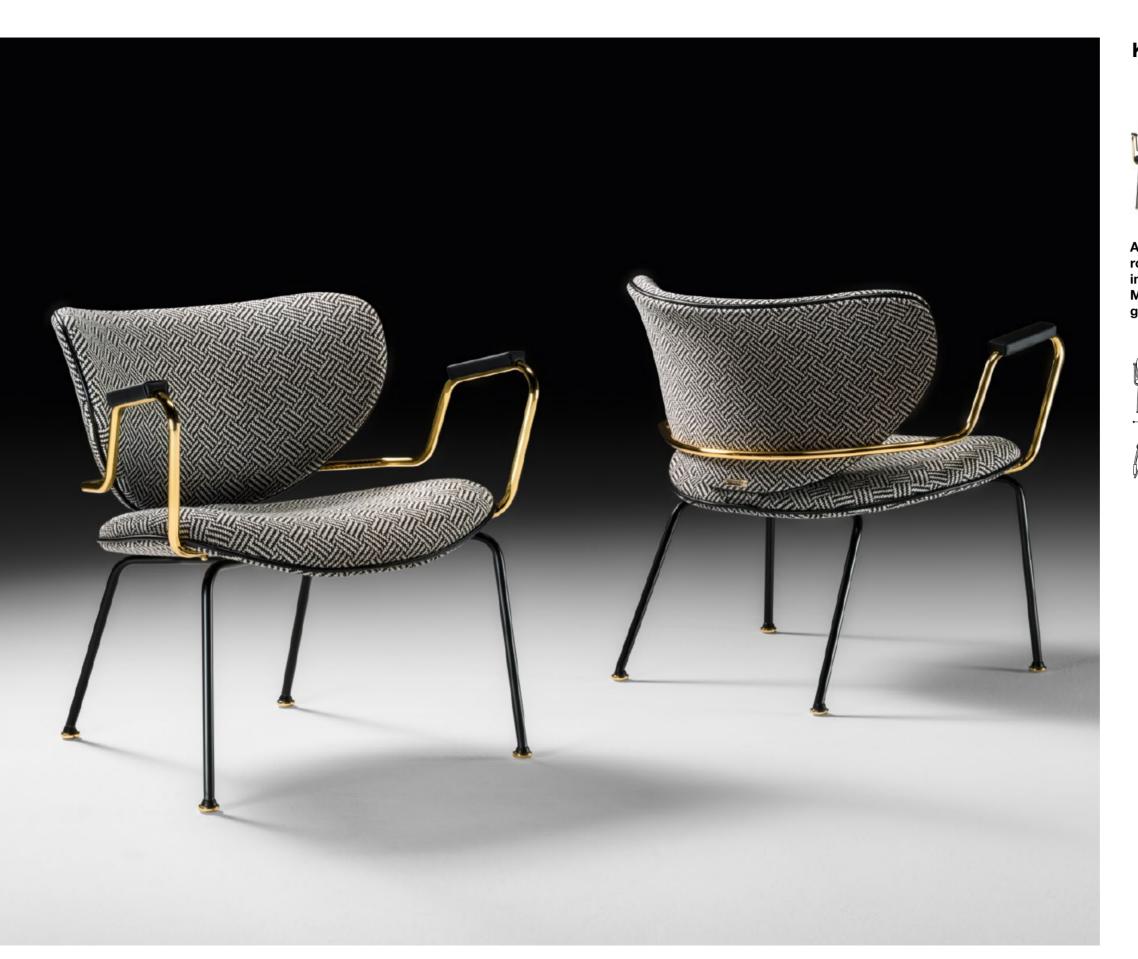

## Kalida lounge - Pier Luigi Frighetto, 2018

Armchair with base in matt black varnished metal rod. Seat, back in curved beech wood, padding in high-resilience expanded polyurethane. Metal glides and armrest (optional) in polished gold finishing. Non-removable cover.