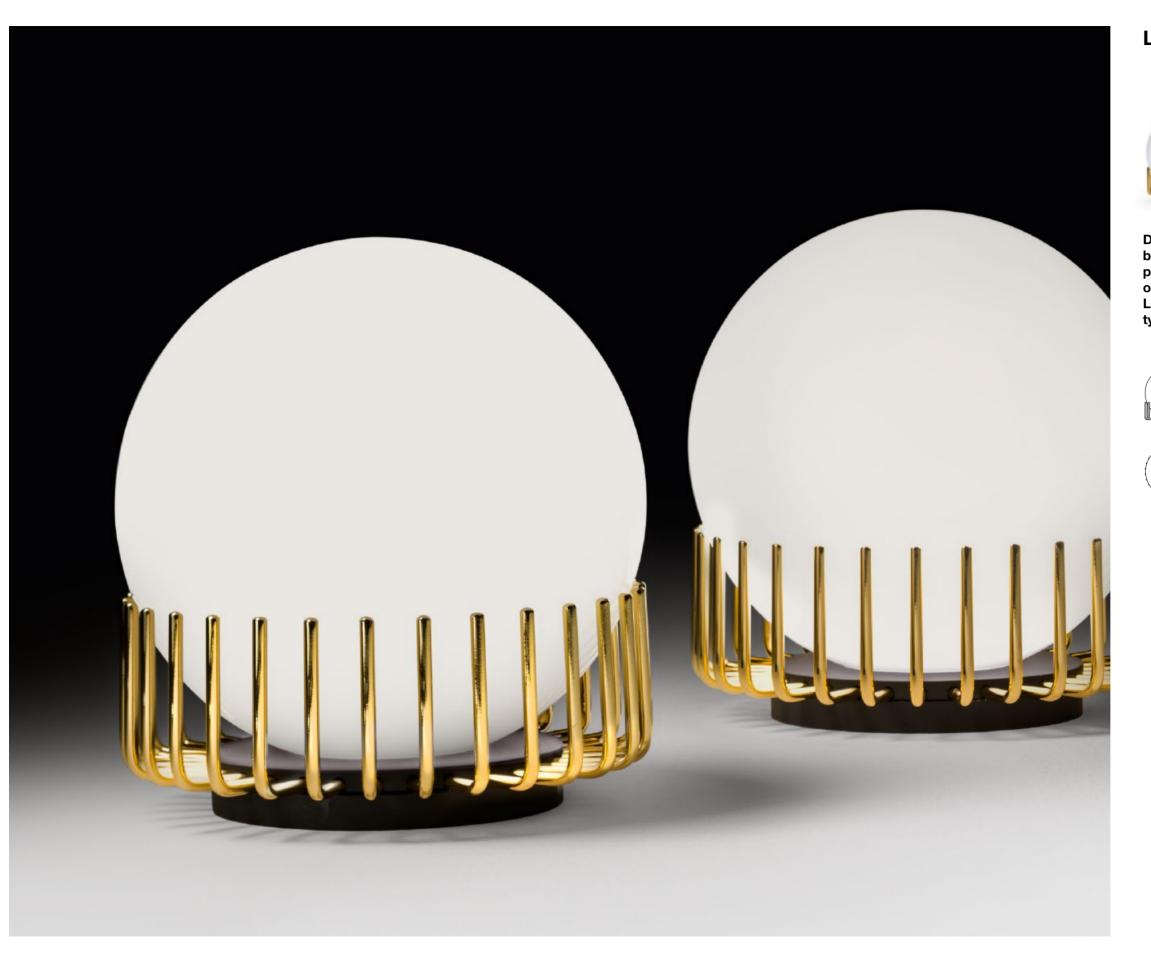

# LUCY - Claudia Campone + Martina Stancati, 2019

Decorative table lamp providing diffuse light with black matt lacquered base and metal elements in polished gold finishing. Spherical diffuser in glossy opal glass. Bulb: E27 (bulb is not included, suggested LED bulb). Plug type, F (EU-schuko) with adapter type A or type G (UK). CE certified.