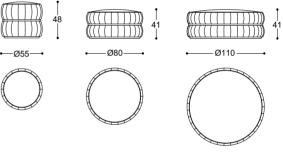

# Lillo - Pier Luigi Frighetto, 2021

Pouf collection with structure in multi-layered poplar wood. Padding in high-resilience polyurethane foam in different densities. Central ring in matt gold finish metal, lower ring in matt black metal. Ribbed upholstery, not removable.

151

BLACK TIE

ottomans and benches

BLACK TIE

# Noah - Claudia Campone + Martina Stancati, 2019

Ottoman with structure in poplar wood. Padding in high-resilience polyurethane foam in different densities. Upholstery in thermo-bonded fibre with stretch jersey. Metal element in polished gold finishing, base in black laquered MDF. Fully removable fabric cover. Non-removable leather cover.