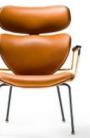

## Asia - Pier Luigi Frighetto, 2019

Armchair with frame in matt black-varnished metal rod. Seat, back in curved beech wood, padding in high-resilience expanded polyurethane. Metal glides and armrest in polished gold finishing. Non-removable cover.