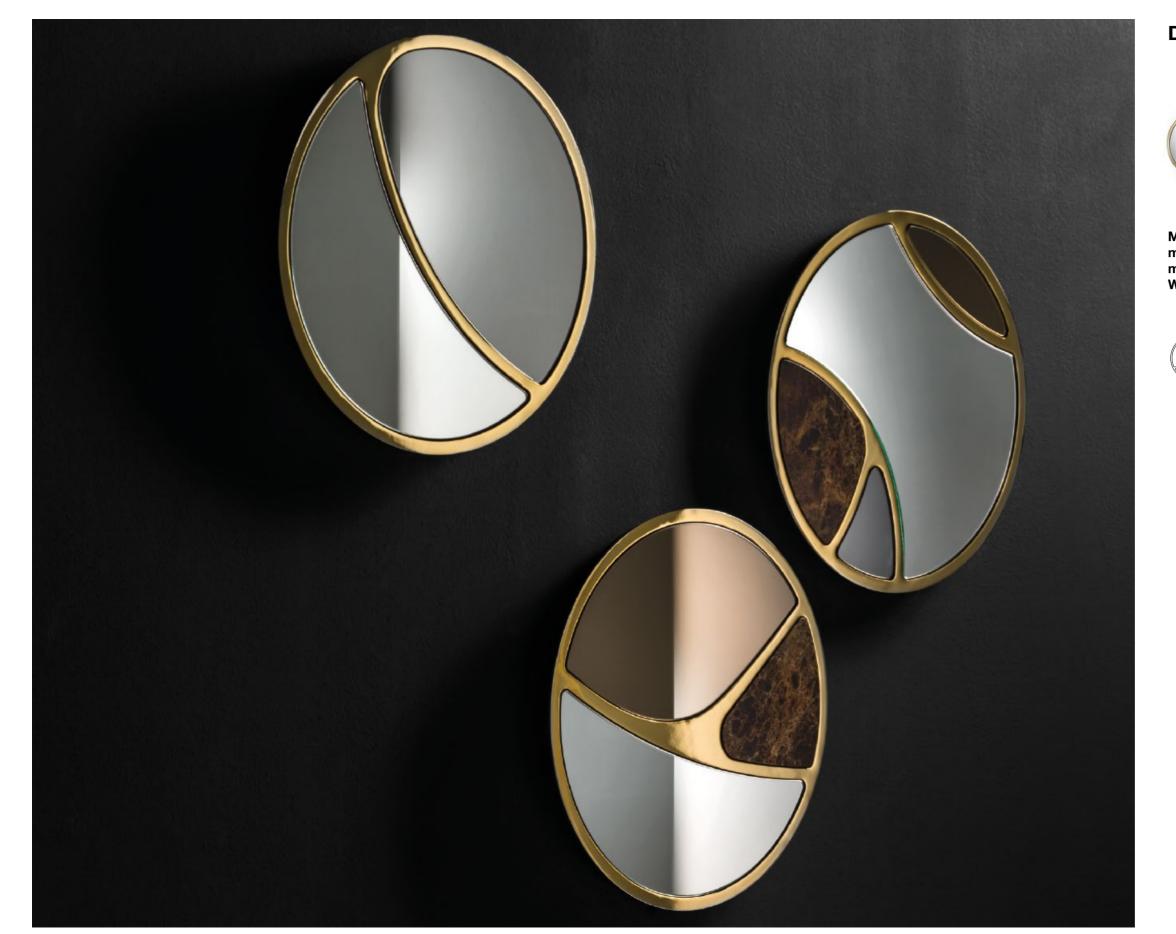

# Delta - Claudia Campone + Martina Stancati, 2018

Mirror with structure in black MDF, frame in laser cut metal, gold finishing. Extraclear, bronze and fumè, mirrored glass, with Emperador marble details. Wall mount bracket.