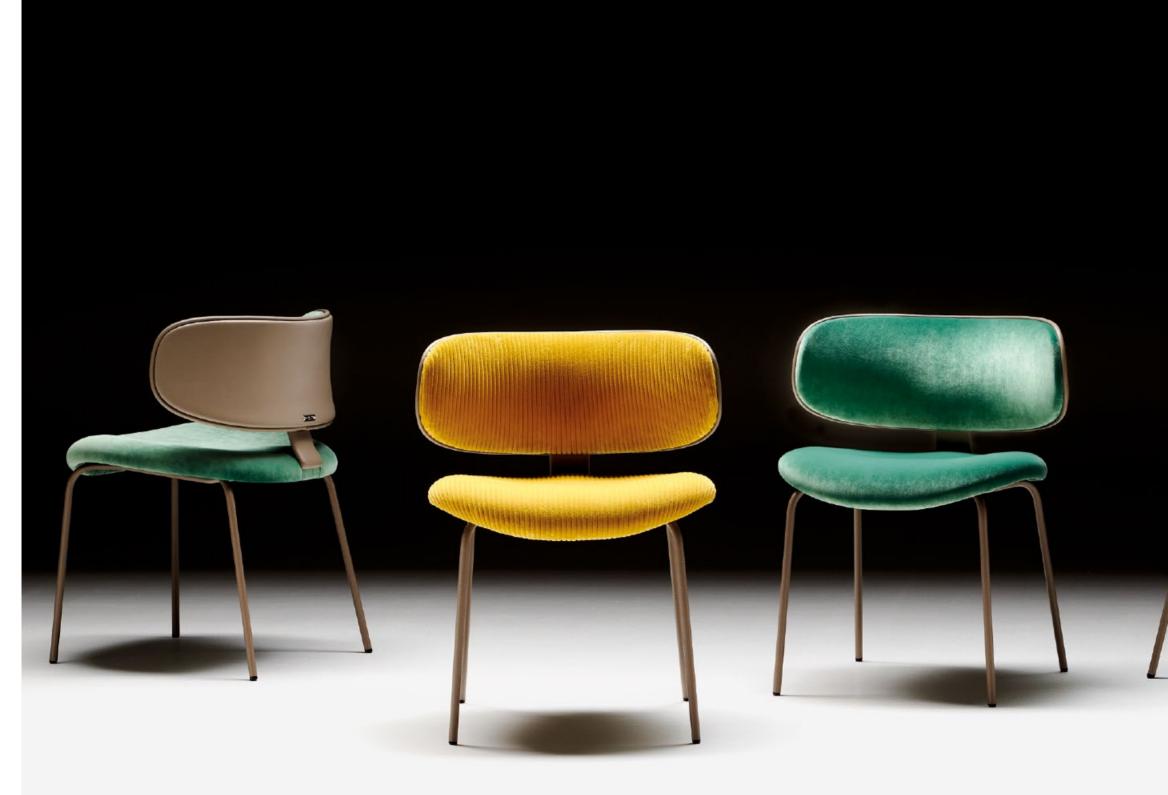

armchairs

armchairs

Elena Sofia Kalida dining Kalida swivel Kelly Natalia dining and stool

## Kelly - Pier Luigi Frighetto, 2019

BLACK TIE

\_ 117

BLACK TIE \_\_\_\_\_

BLACK TIE

Edison Opera