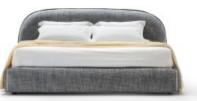

## Toledo - Pier Luigi Frighetto, 2019

- Bed with headboard and frame in poplar wood, padding in high-density expanded polyurethane, upholstery in thermo-bonded fibre with stretch jersey. Matt gold finishing MDF details. Wooden slatted base.
- Fully removable covers only in fabric.