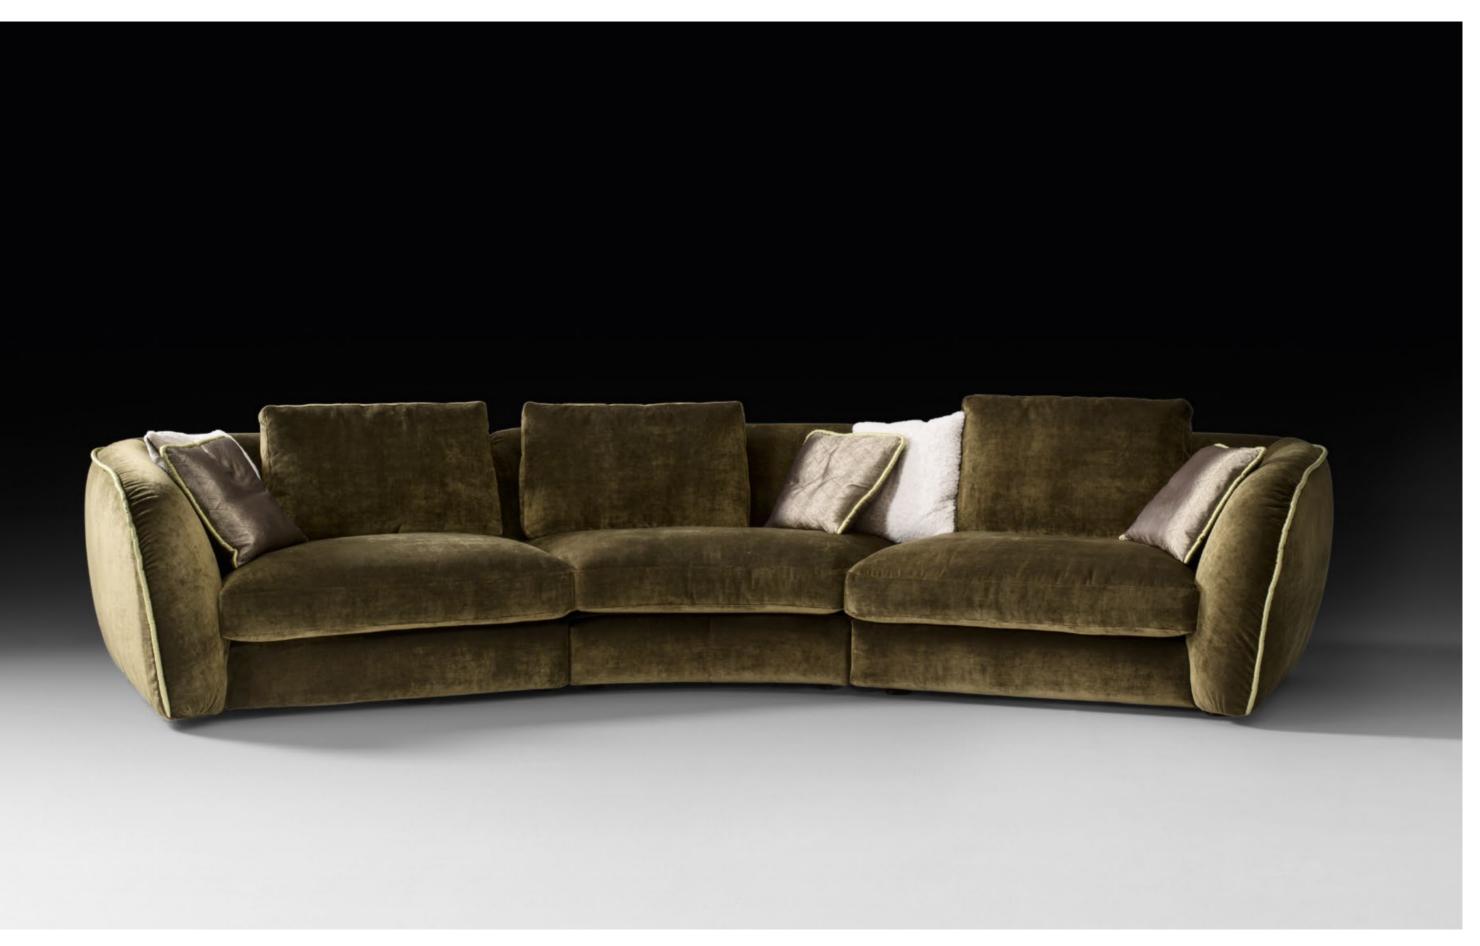

### Island - Pier Luigi Frighetto, 2011

Modular sofa with structure in fir and poplar wood and metal, with elastic belt spring system stretched over a metal frame. Padding in high-resilience expanded polyurethane, upholstery in thermobonded fibre with stretch jersey. Seat and back cushions in 100% European, channelled goose feather, 10% down, closed in independent rooms, filling with central insert in memory foam. Fully removable fabric covers, only the cushion for the leather version. Feet matt dark bronze finishing.