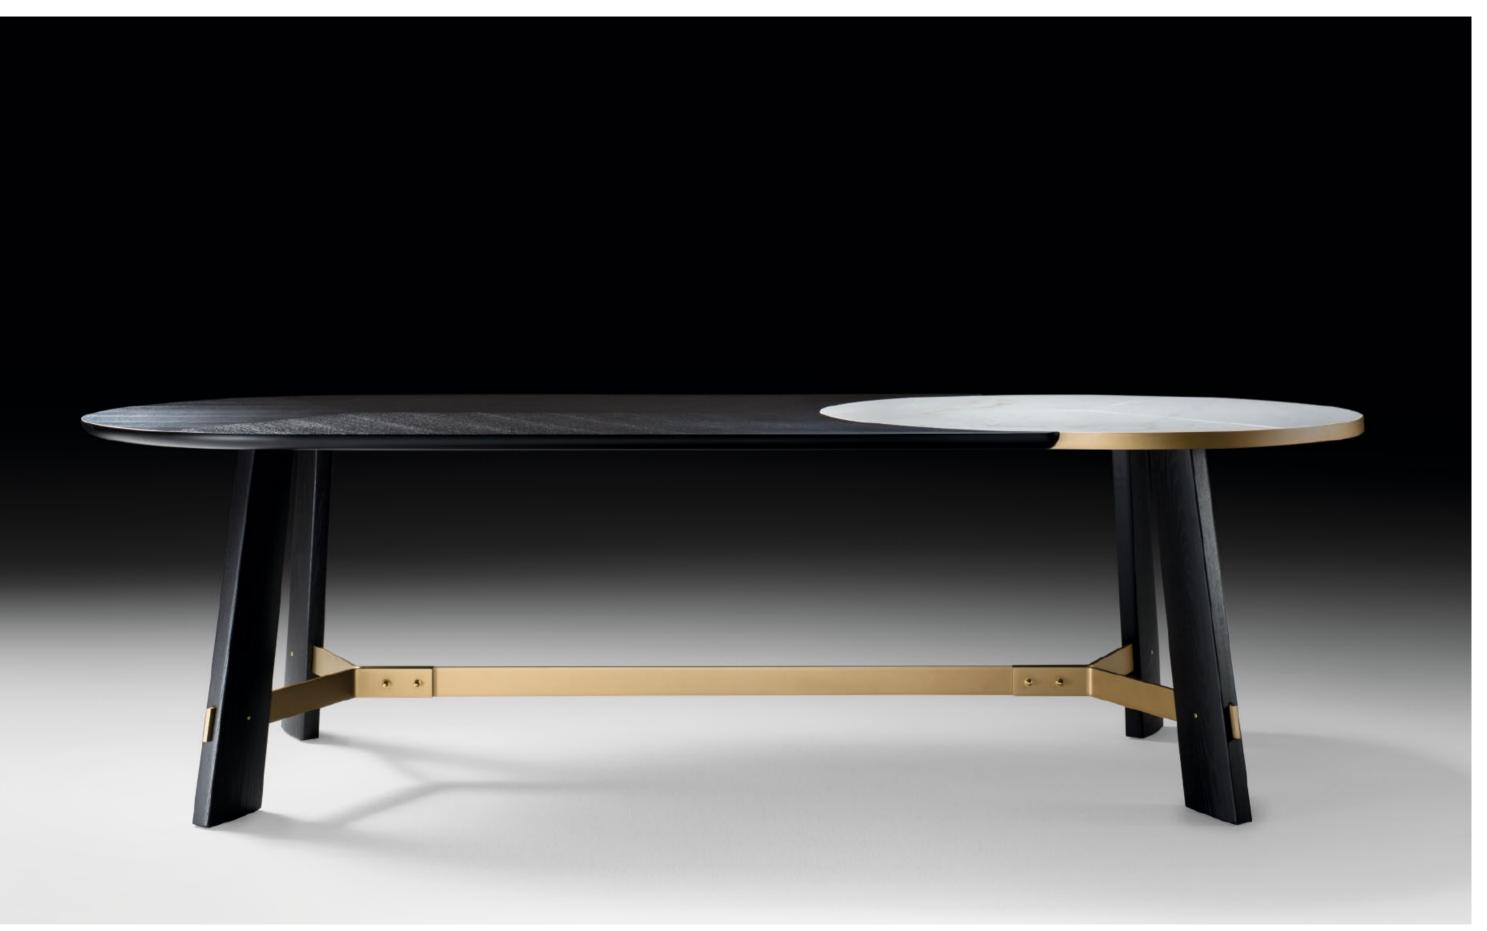

# Edison - Enrico Pasa, 2019

Dining table with supporting structure in Canaletto walnut or Ash moka solid wood, top in MDF with Canaletto walnut or Ash moka veneer. Matt gold finishing metal base.

dining tables

BLACK TIE \_\_\_\_\_125

BLACK TIE

\_127

in Onice Capuccino or glossy Calacatta Vagli oro

BLACK TIE

-131

BLACK TIE

BLACK TIE