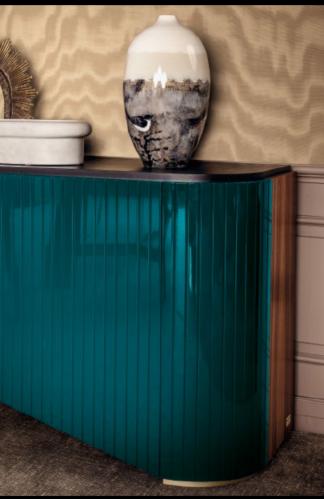

#### India - Enrico Pasa, 2019

Sideboard with structure in ultralight MDF, finished in Ash moka veneer. Curved door in MDF high gloss polyester lacquer finish available in Blue-black, Rosso fuoco, Amaranto, Fango, Petrolio and Bianco grigio colours. Left side and doors in Canaletto walnut or Ash moka. Drawer in Ash moka veneer with front in matt gold finishing.

Metal feet in matt gold finishing.

177

BLACK TIE

accessories

BLACK TIE

\_179

Editor and Art Direction / Black Tie Graphic / Diamante Beghetto Interior decoration / Black Tie Photo ambiances / Emanuele Tortora Still life / Varianti Fotografia / Gianni Sabbadin Fotografo Post production and photo retouching / PixelFactory Print / Grafiche Antiga - August 2021