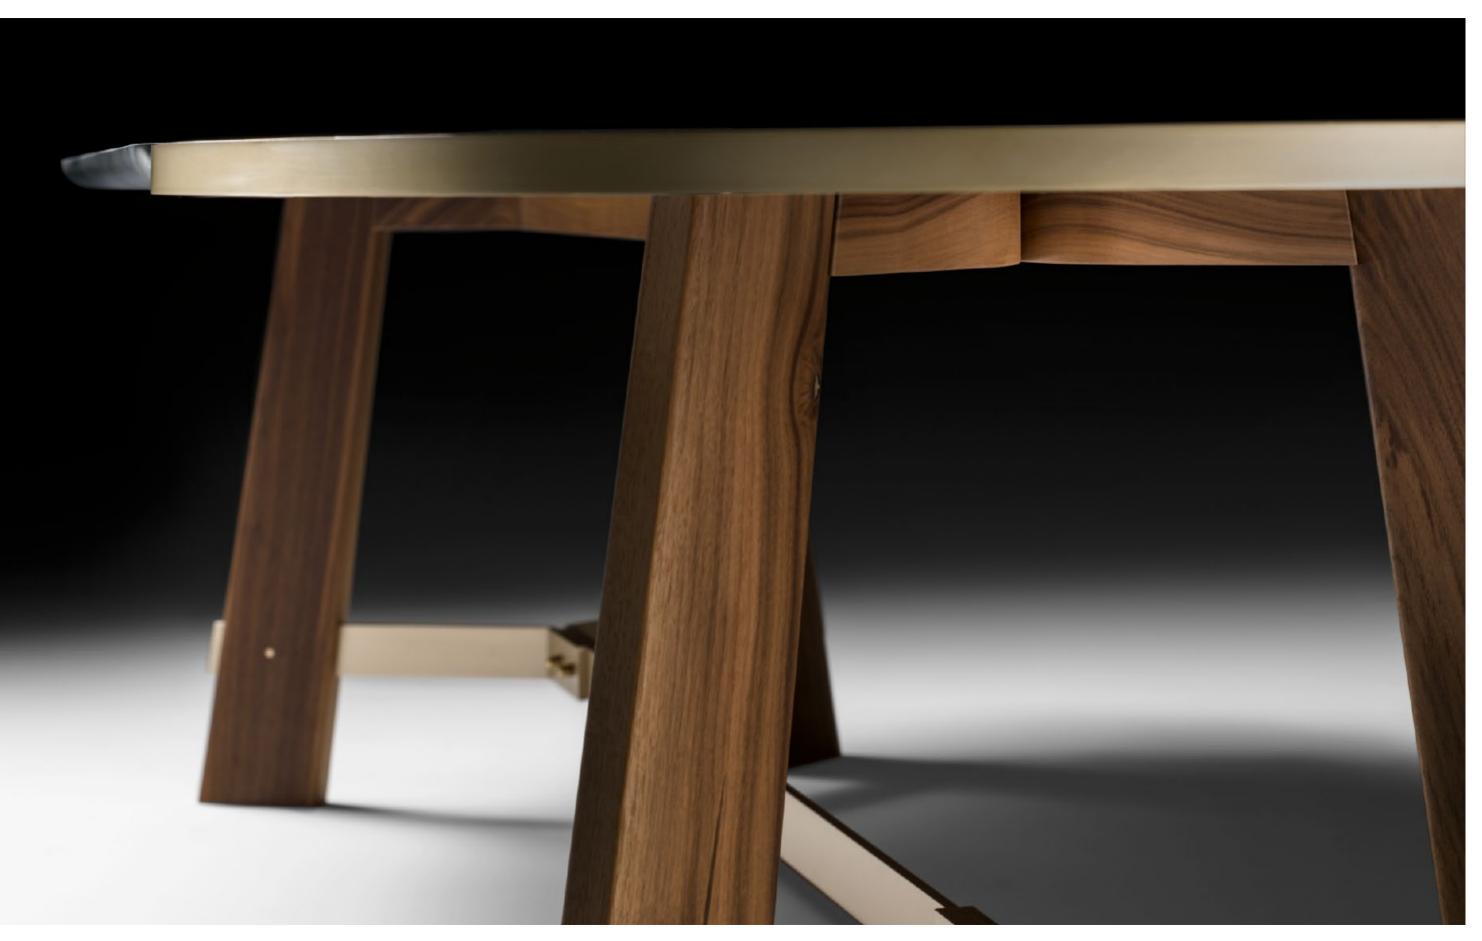

# Edison - Enrico Pasa, 2019

Dining table with supporting structure in Canaletto walnut or Ash moka solid wood, top in MDF with Canaletto walnut or Ash moka veneer. Matt gold finishing metal base.

dining tables

BLACK TIE \_\_\_\_\_125

BLACK TIE

\_127

in Onice Capuccino or glossy Calacatta Vagli oro

BLACK TIE

-131

BLACK TIE

BLACK TIE