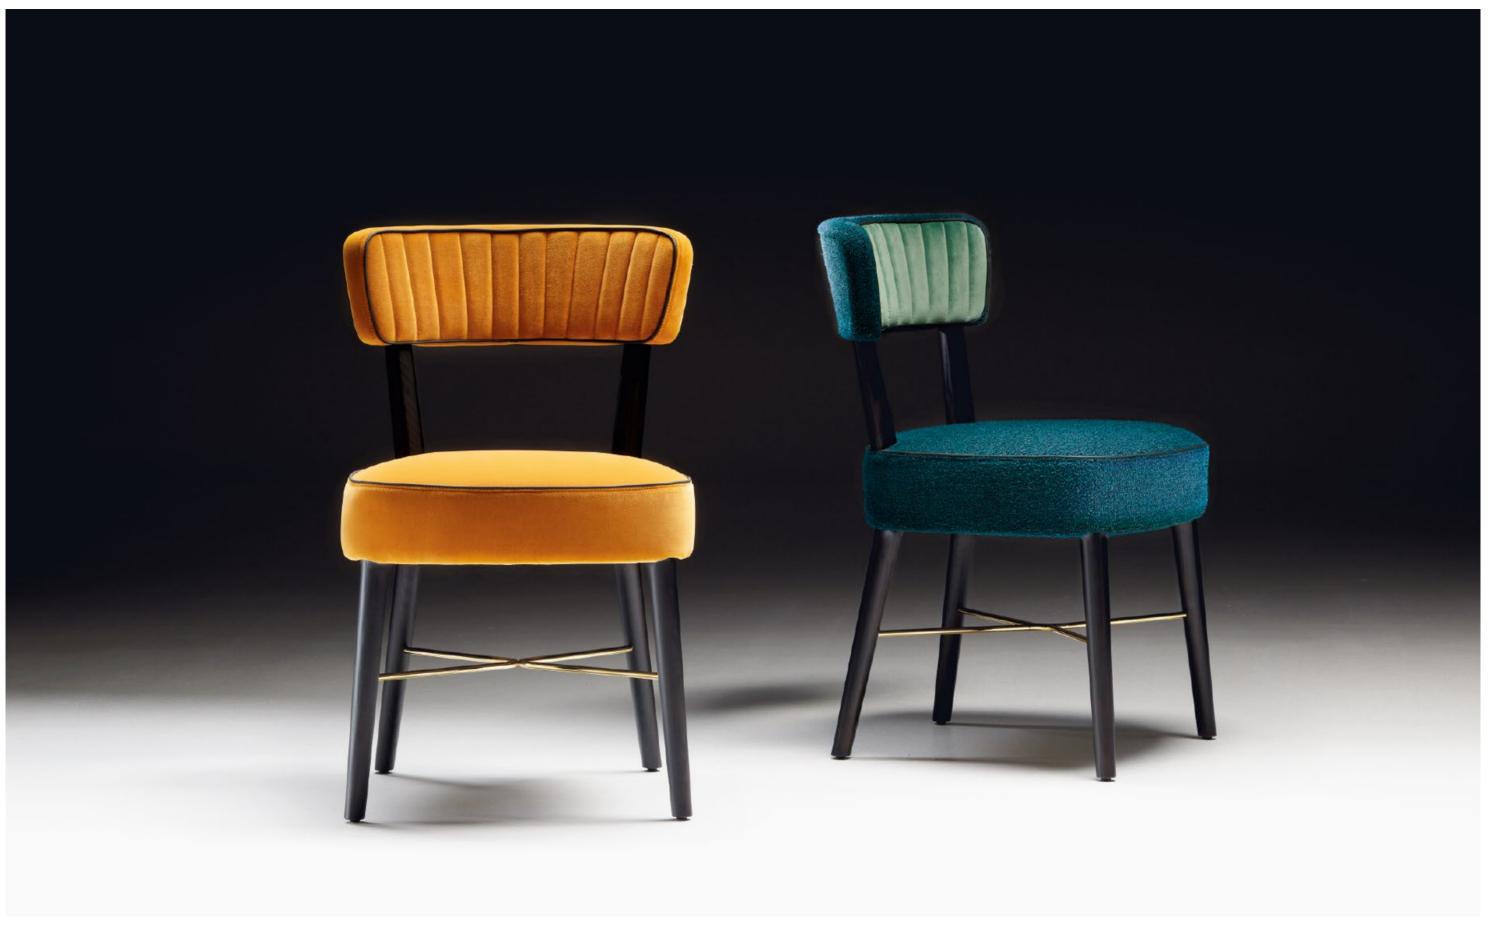

armchairs

armchairs

Elena Sofia Kalida dining Kalida swivel Kelly Natalia dining and stool

## Elena Sofia - Pier Luigi Frighetto, 2021

Dining chair with structure in solid beech wood, padding in expanded polyurethane. Legs in solid ash, moka lacquered with metal details in polished gold or dark bronze matt finishing. Non-removable cover.