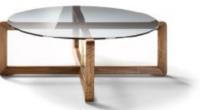

# Manolo - Pier Luigi Frighetto, 2018

Coffee table with supporting structure in Canaletto walnut or Ash moka finishing solid wood. Tempered smoked grey glass top, 10mm thick. Gold finishing metal details.