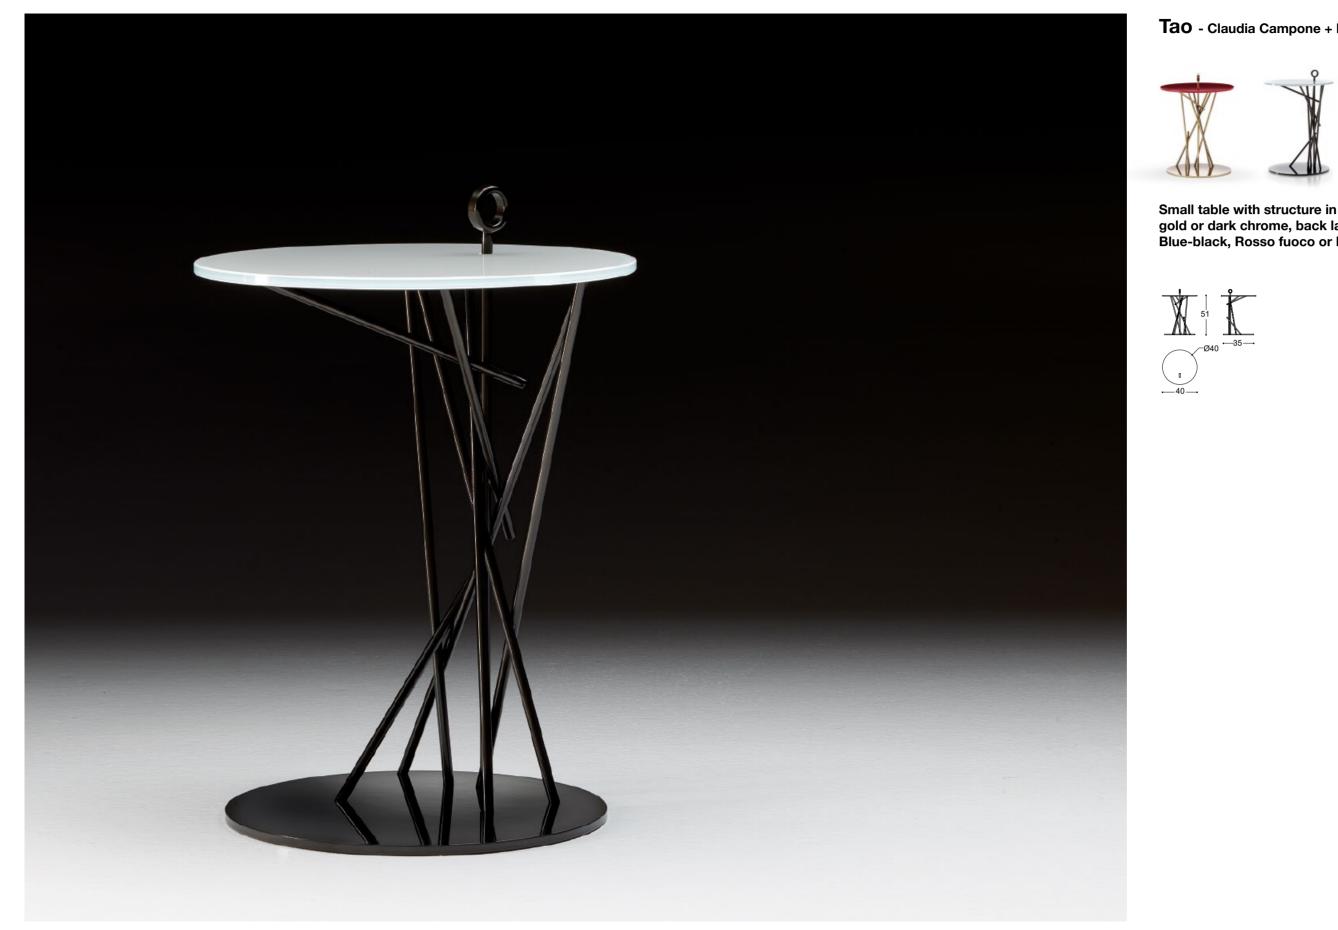

Tao - Claudia Campone + Martina Stancati, 2017

Small table with structure in stainless steel polished gold or dark chrome, back lacquered glass top in Blue-black, Rosso fuoco or Bianco grigio.

coffee tables