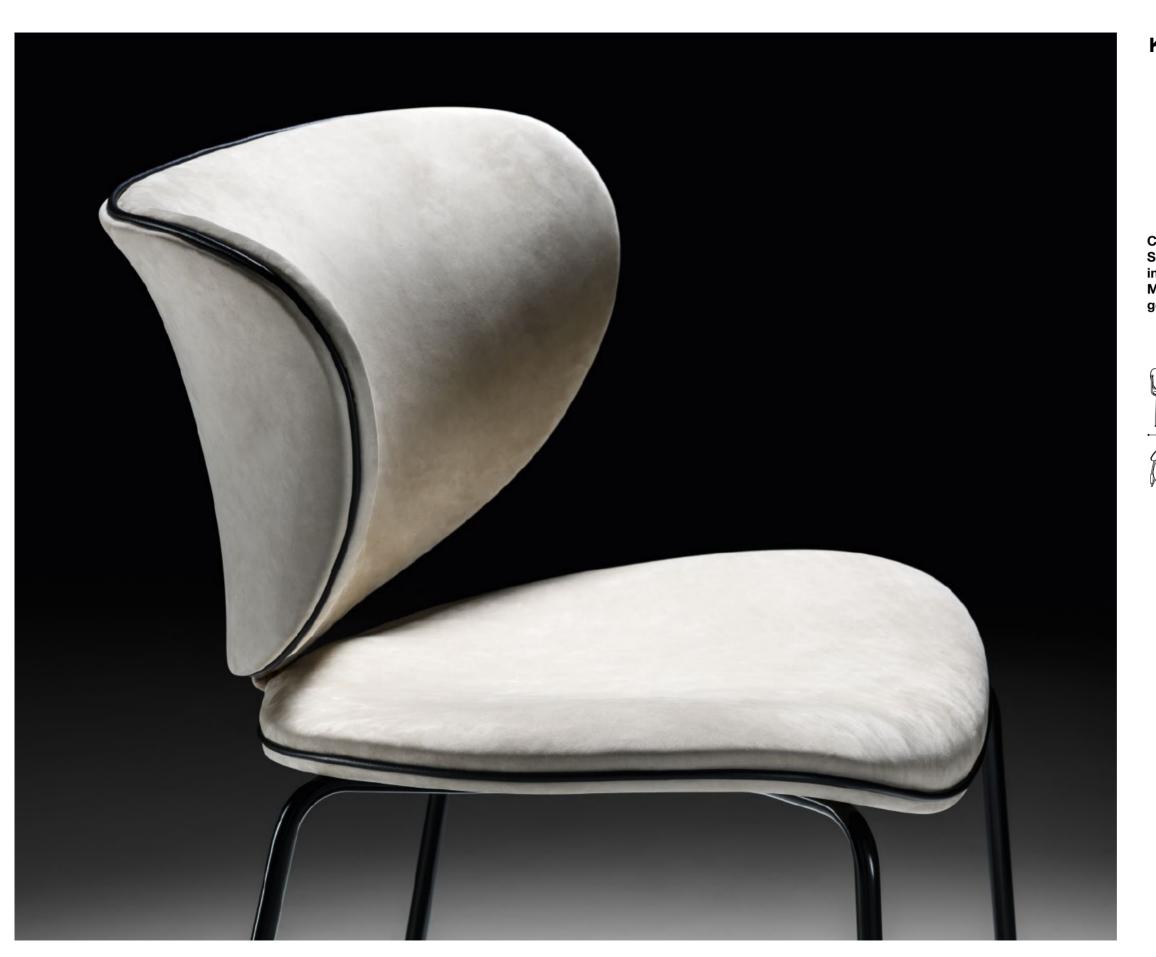

### Kalida dining - Pier Luigi Frighetto, 2018

Chair with base in mat black varnished metal rod. Seat, back in curved beech wood, padding in high-resilience expanded polyurethane. Metal glides and armrest (optional) in polished gold finishing. Non-removable cover.