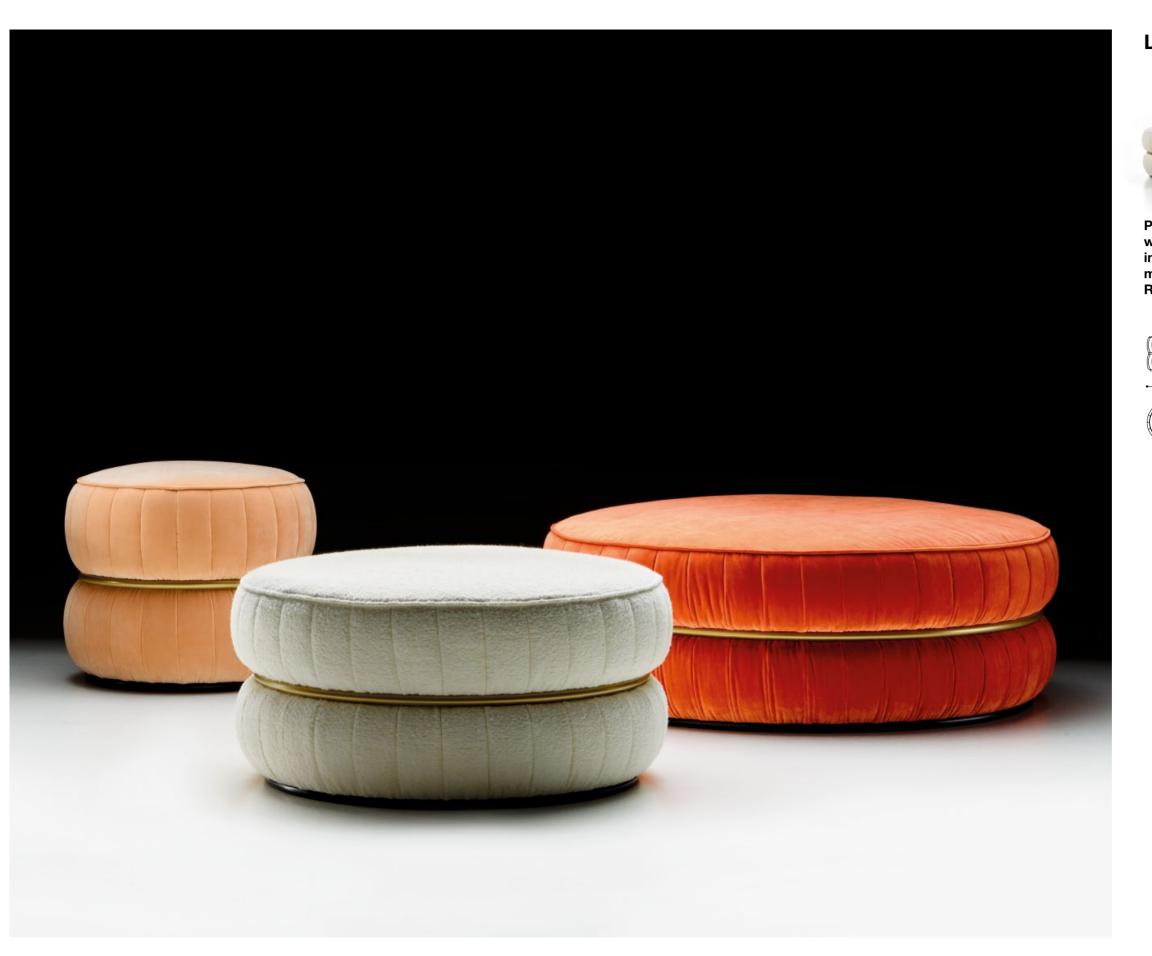

# Lillo - Pier Luigi Frighetto, 2021

Pouf collection with structure in multi-layered poplar wood. Padding in high-resilience polyurethane foam in different densities. Central ring in matt gold finish metal, lower ring in matt black metal. Ribbed upholstery, not removable.

151

BLACK TIE

ottomans and benches

BLACK TIE

# Noah - Claudia Campone + Martina Stancati, 2019

Ottoman with structure in poplar wood. Padding in high-resilience polyurethane foam in different densities. Upholstery in thermo-bonded fibre with stretch jersey. Metal element in polished gold finishing, base in black laquered MDF. Fully removable fabric cover. Non-removable leather cover.