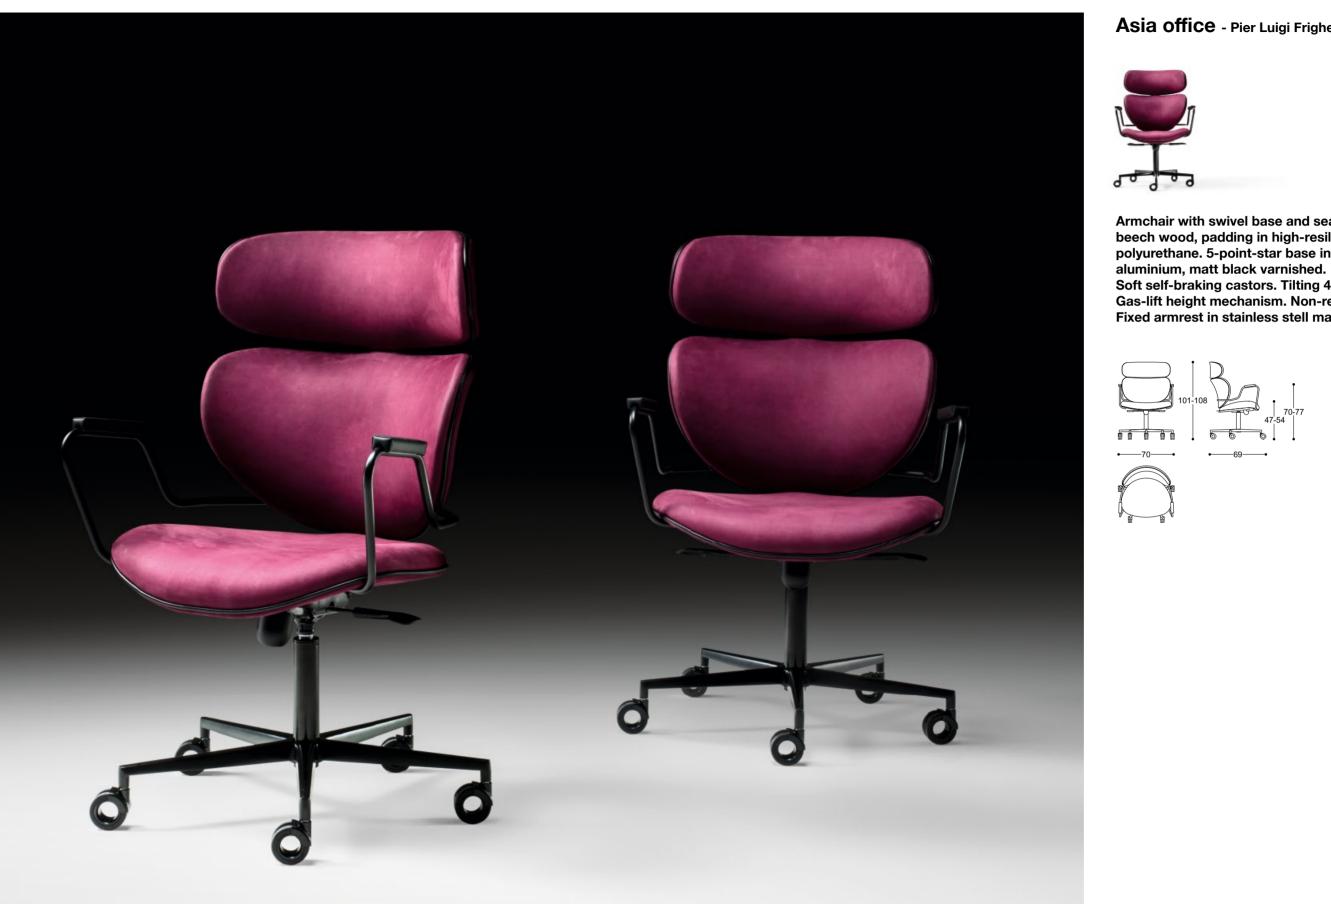

## Asia office - Pier Luigi Frighetto, 2019

Armchair with swivel base and seat, back in curved beech wood, padding in high-resilience expanded polyurethane. 5-point-star base in die-cast

Soft self-braking castors. Tilting 4 positions.

Gas-lift height mechanism. Non-removable cover.

Fixed armrest in stainless stell matt black varnished.