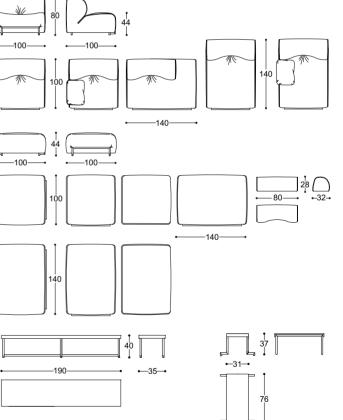

## Erasmo - Pier Luigi Frighetto, 2021

- Modular sofa with structure in poplar wood, with crossed elastic belt spring system. Padding in high-density expanded polyurethane, upholstery in thermo-bonded fibre with stretch jersey. Fully removable fabric covers.