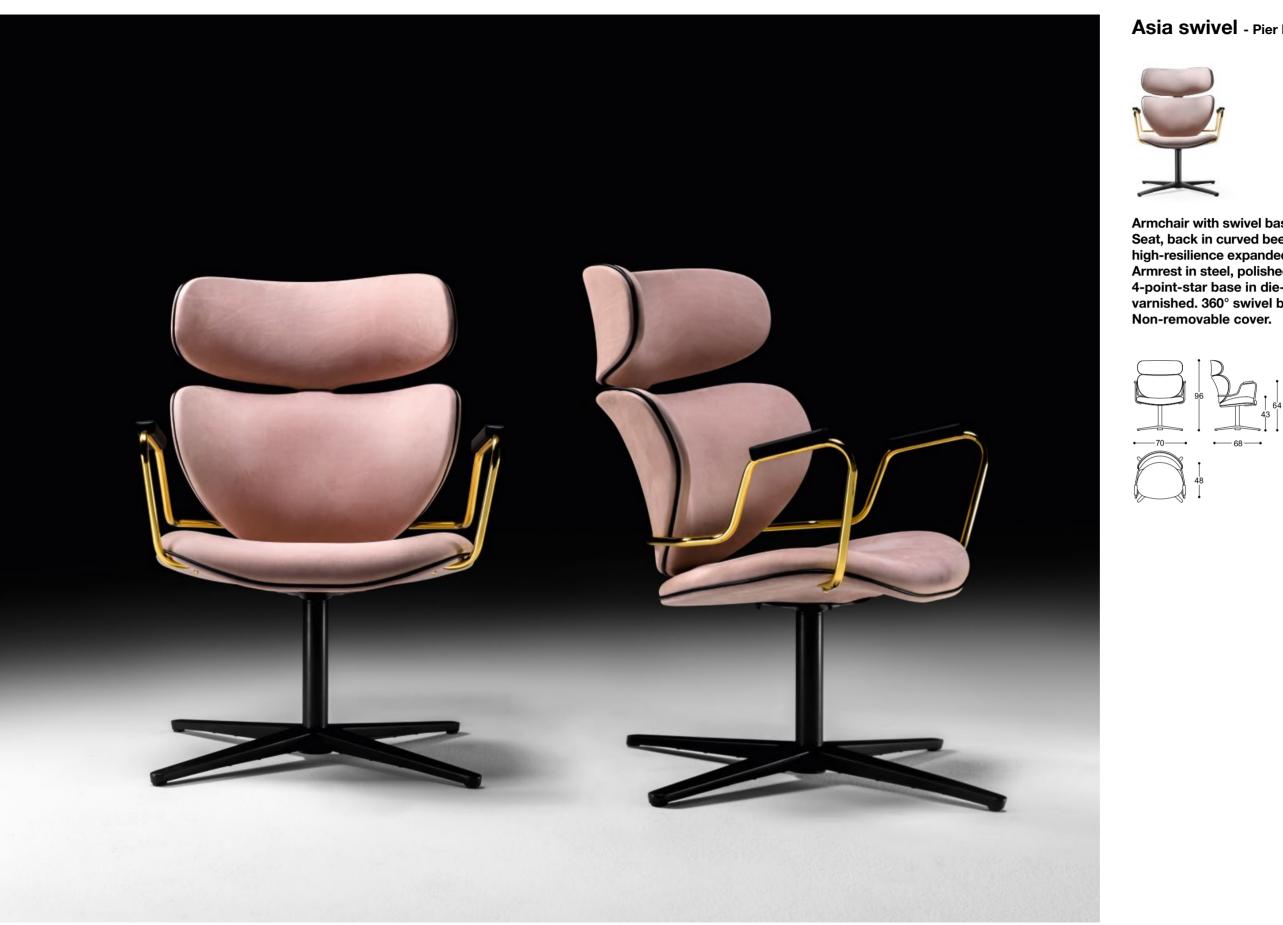

## Asia swivel - Pier Luigi Frighetto, 2019

Armchair with swivel base and tilting mechanism. Seat, back in curved beech wood, padding in high-resilience expanded polyurethane. Armrest in steel, polished gold finishing. 4-point-star base in die-cast aluminium, matt black varnished. 360° swivel base with return device.