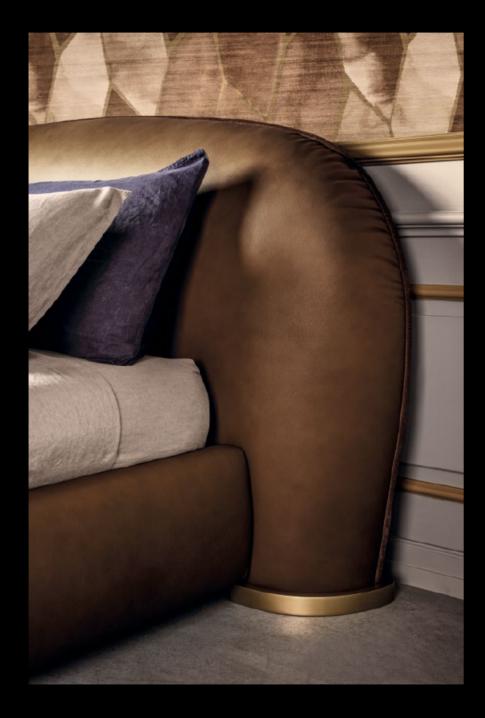

## Toledo - Pier Luigi Frighetto, 2019

- Bed with headboard and frame in poplar wood, padding in high-density expanded polyurethane, upholstery in thermo-bonded fibre with stretch jersey. Matt gold finishing MDF details. Wooden slatted base.
- Fully removable covers only in fabric.