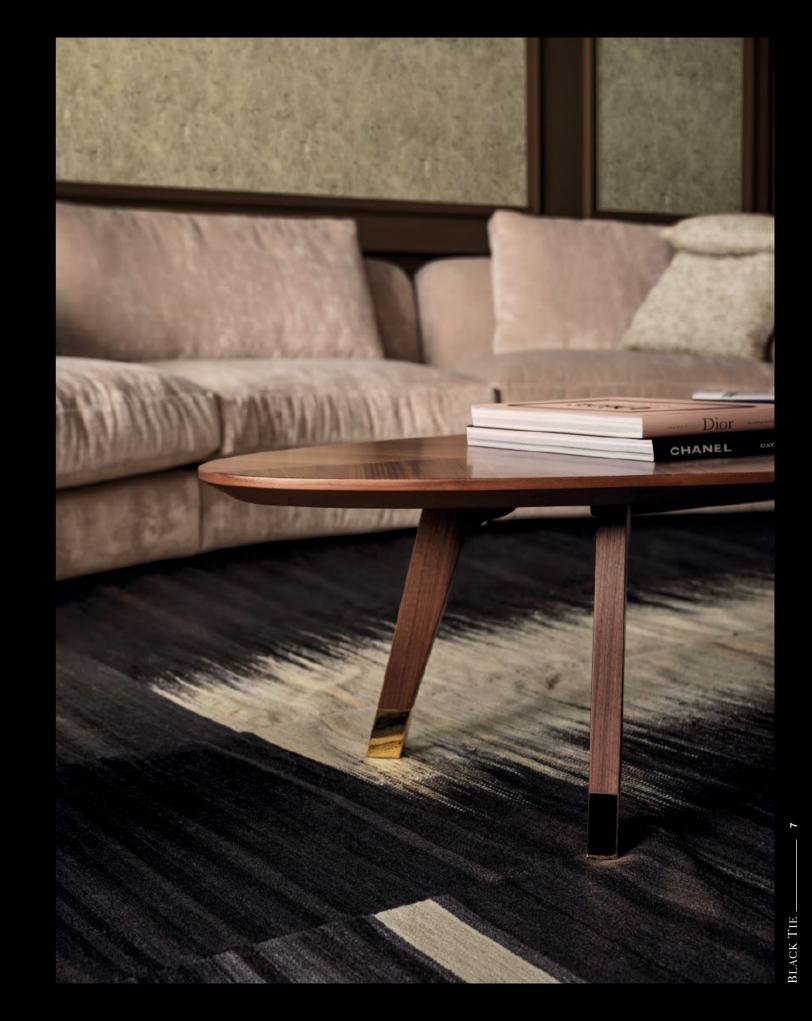

# Manolo - Pier Luigi Frighetto, 2018

Coffee table with supporting structure in Canaletto walnut or Ash moka finishing solid wood. Tempered smoked grey glass top, 10mm thick. Gold finishing metal details.