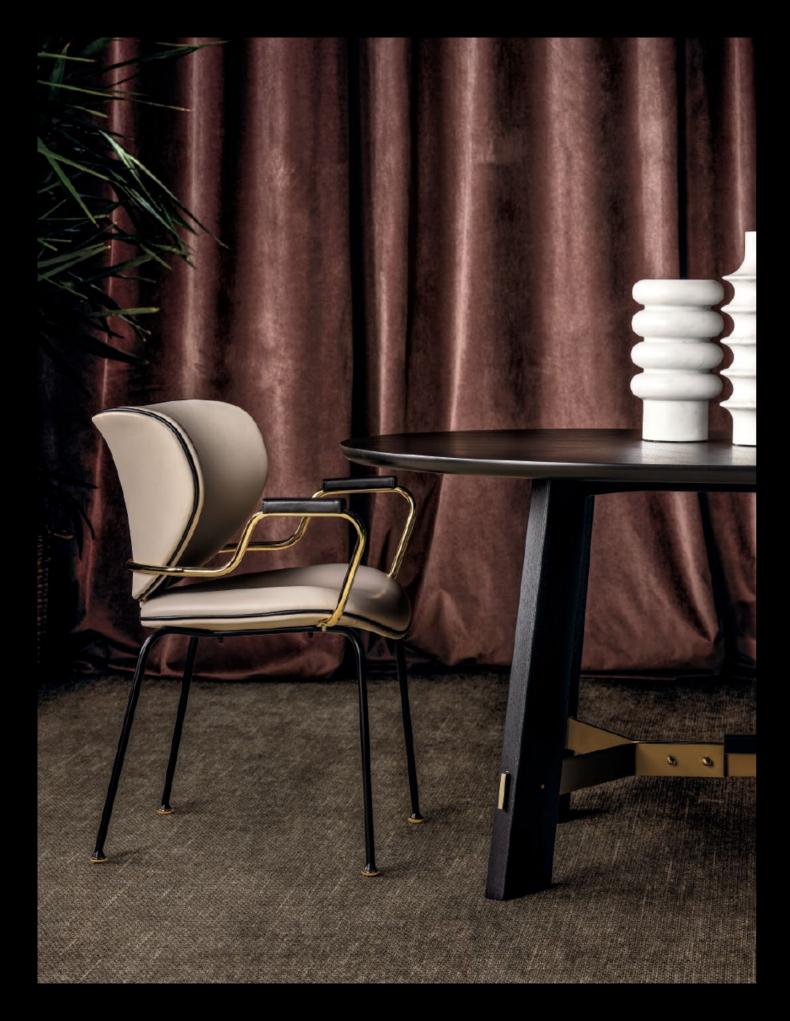

## Asia - Pier Luigi Frighetto, 2019

Armchair with frame in matt black-varnished metal rod. Seat, back in curved beech wood, padding in high-resilience expanded polyurethane. Metal glides and armrest in polished gold finishing. Non-removable cover.