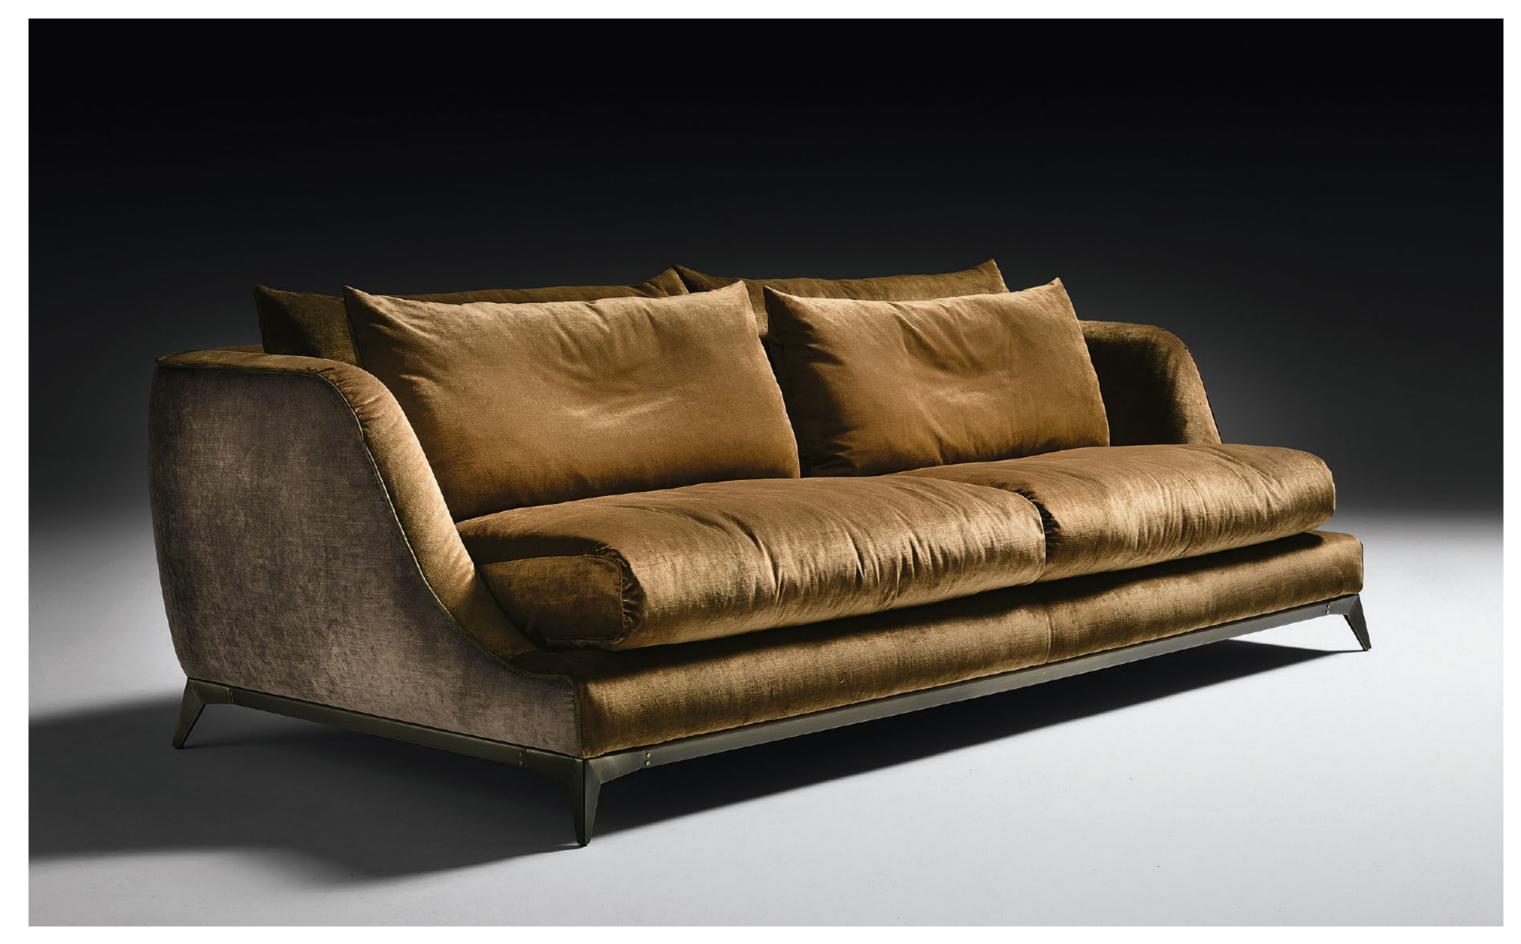

### Brando - Pier Luigi Frighetto, 2014

Sofa with structure in fir and poplar wood, with elastic belt spring system. Padding in high-density expanded polyurethane, upholstery in thermo-bondedfibre with stretch jersey. Seat cushions in 100% European channelled goose feather, 10% down, closed in independent rooms, filling with central insert highresilience polyurethane foam in different densities and memory foam. Back cushions in 100% European channelled goose feather, 10% down, closed in independent rooms. Fully removable fabric covers, only the cushions for the leather version. Base in metal, dark bronze matt finishing.