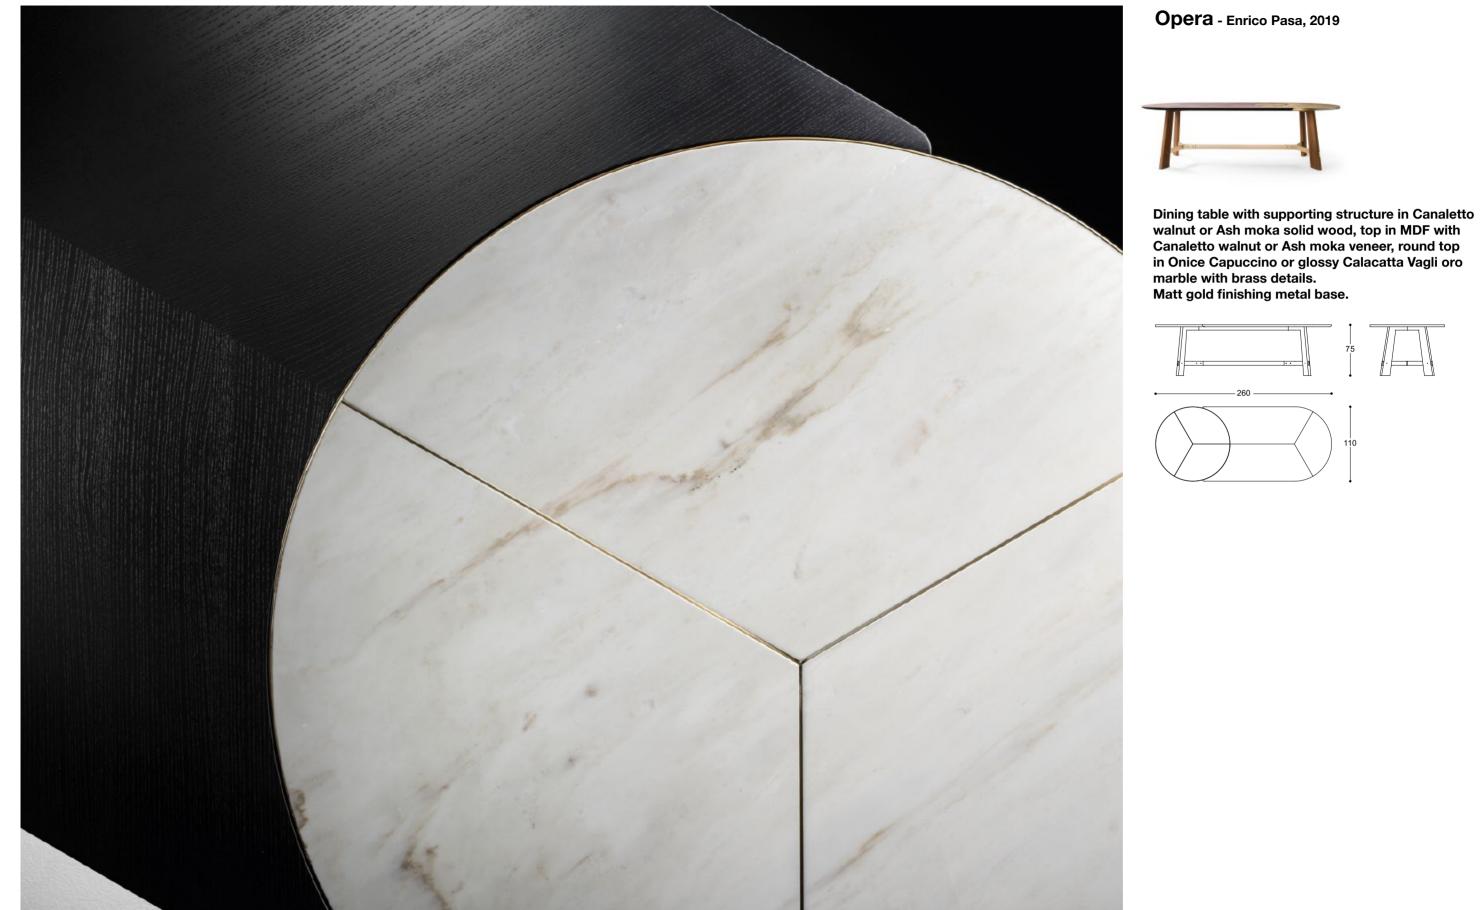

# Edison - Enrico Pasa, 2019

Dining table with supporting structure in Canaletto walnut or Ash moka solid wood, top in MDF with Canaletto walnut or Ash moka veneer. Matt gold finishing metal base.

dining tables

BLACK TIE \_\_\_\_\_125

BLACK TIE

\_127

in Onice Capuccino or glossy Calacatta Vagli oro

BLACK TIE

-131

BLACK TIE

BLACK TIE