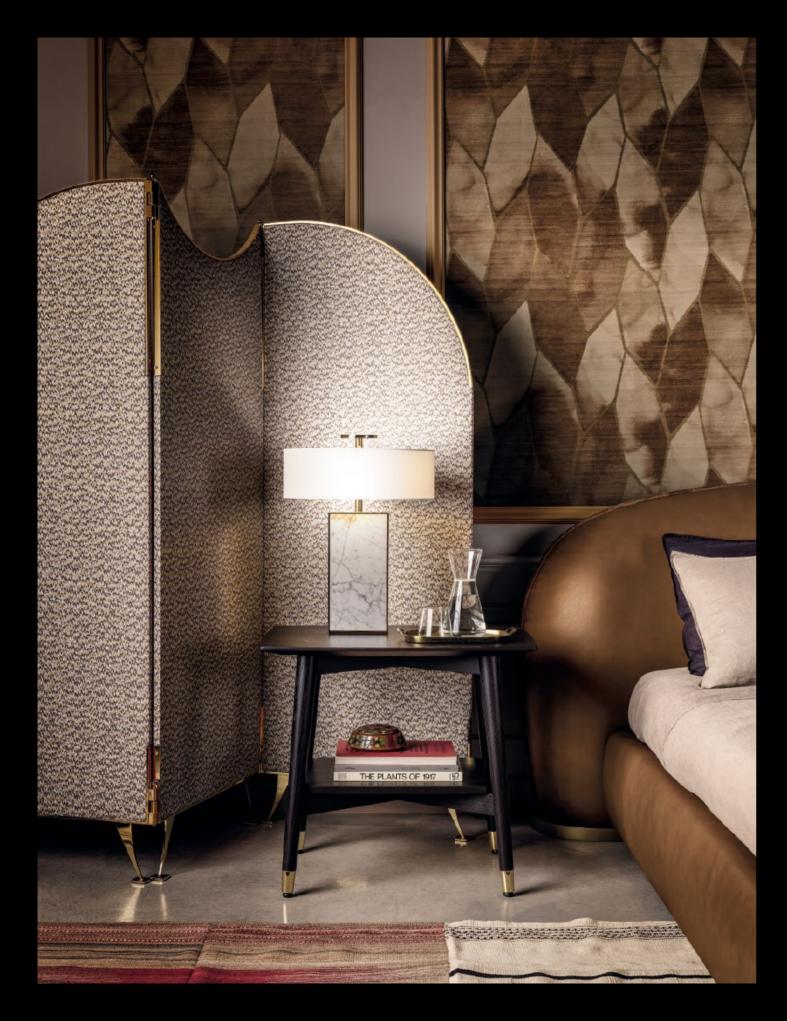

## Alfio - Pier Luigi Frighetto, 2019

Bedside table, structure in solid Ash, moka finishing. Top in MDF with Ash moka veneer. Metal glides in polished gold or matt dark bronze finishing.

## Toledo - Pier Luigi Frighetto, 2019

- Bed with headboard and frame in poplar wood, padding in high-density expanded polyurethane, upholstery in thermo-bonded fibre with stretch jersey. Matt gold finishing MDF details. Wooden slatted base.
- Fully removable covers only in fabric.