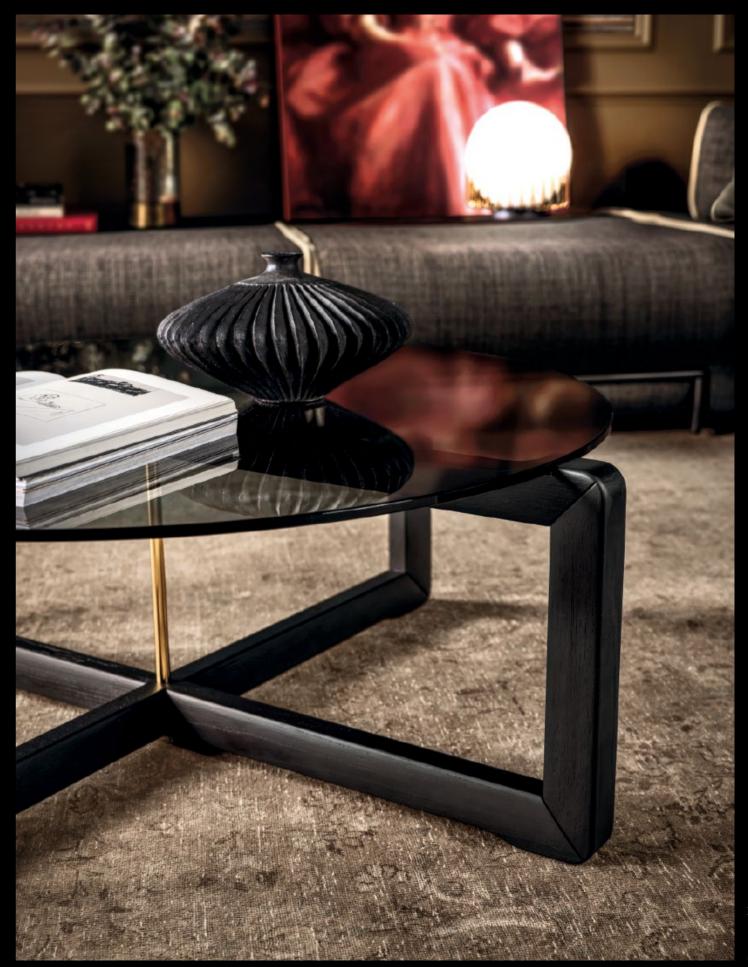

# Manolo - Pier Luigi Frighetto, 2018

Coffee table with supporting structure in Canaletto walnut or Ash moka finishing solid wood. Tempered smoked grey glass top, 10mm thick. Gold finishing metal details.

# LUCY - Claudia Campone + Martina Stancati, 2019

Decorative table lamp providing diffuse light with black matt lacquered base and metal elements in polished gold finishing. Spherical diffuser in glossy opal glass. Bulb: E27 (bulb is not included, suggested LED bulb). Plug type, F (EU-schuko) with adapter type A or type G (UK). CE certified.