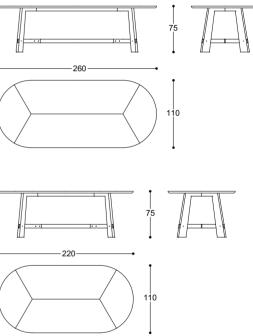

# Edison - Enrico Pasa, 2019

Dining table with supporting structure in Canaletto walnut or Ash moka solid wood, top in MDF with Canaletto walnut or Ash moka veneer. Matt gold finishing metal base.

dining tables

BLACK TIE \_\_\_\_\_125

BLACK TIE

\_127

in Onice Capuccino or glossy Calacatta Vagli oro

BLACK TIE

-131

BLACK TIE

BLACK TIE