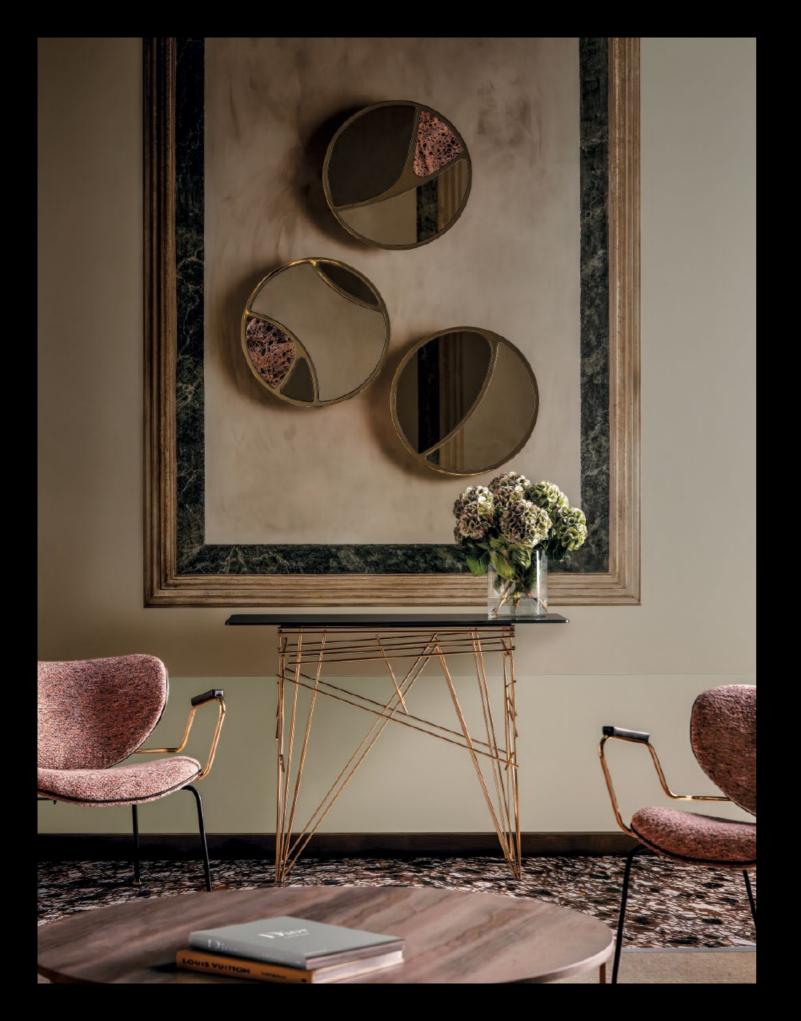

# Delta - Claudia Campone + Martina Stancati, 2018

Mirror with structure in black MDF, frame in laser cut metal, gold finishing. Extraclear, bronze and fumè, mirrored glass, with Emperador marble details. Wall mount bracket.