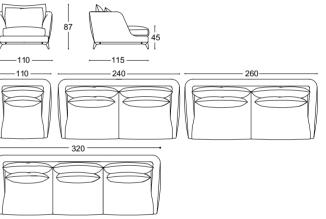

### Brando - Pier Luigi Frighetto, 2014

Sofa with structure in fir and poplar wood, with elastic belt spring system. Padding in high-density expanded polyurethane, upholstery in thermo-bondedfibre with stretch jersey. Seat cushions in 100% European channelled goose feather, 10% down, closed in independent rooms, filling with central insert highresilience polyurethane foam in different densities and memory foam. Back cushions in 100% European channelled goose feather, 10% down, closed in independent rooms. Fully removable fabric covers, only the cushions for the leather version. Base in metal, dark bronze matt finishing.