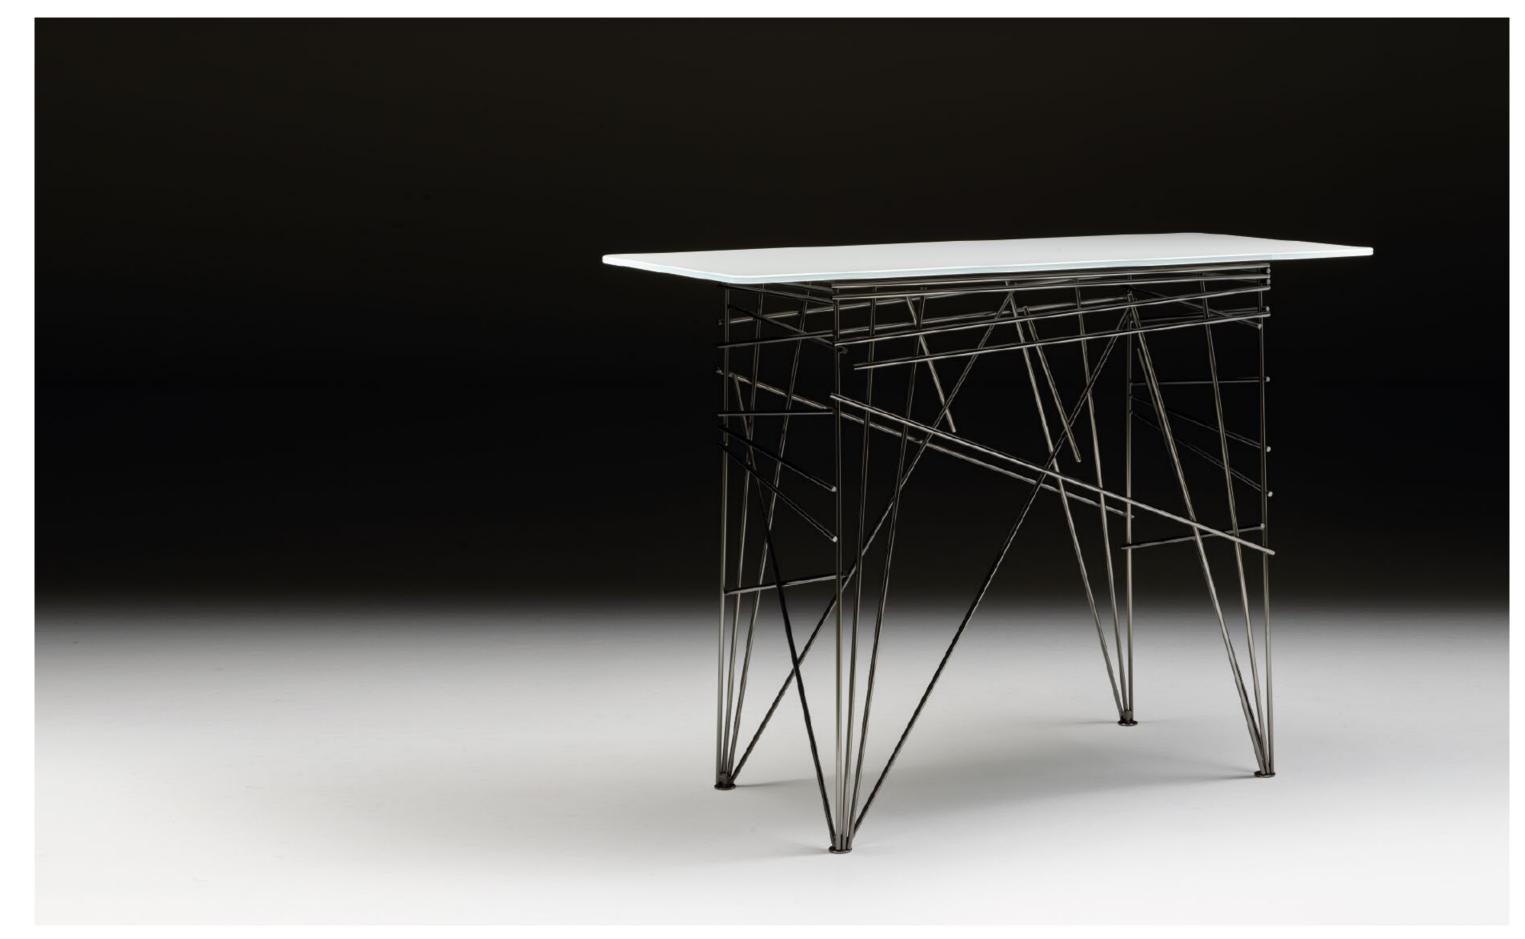

# Lin - Claudia Campone + Martina Stancati, 2019

Consolle with structure in stainless steel polished gold or dark chrome finishing, back lacquered glass top Blue-black, Rosso fuoco or Bianco-grigio.

139 BLACK TIE