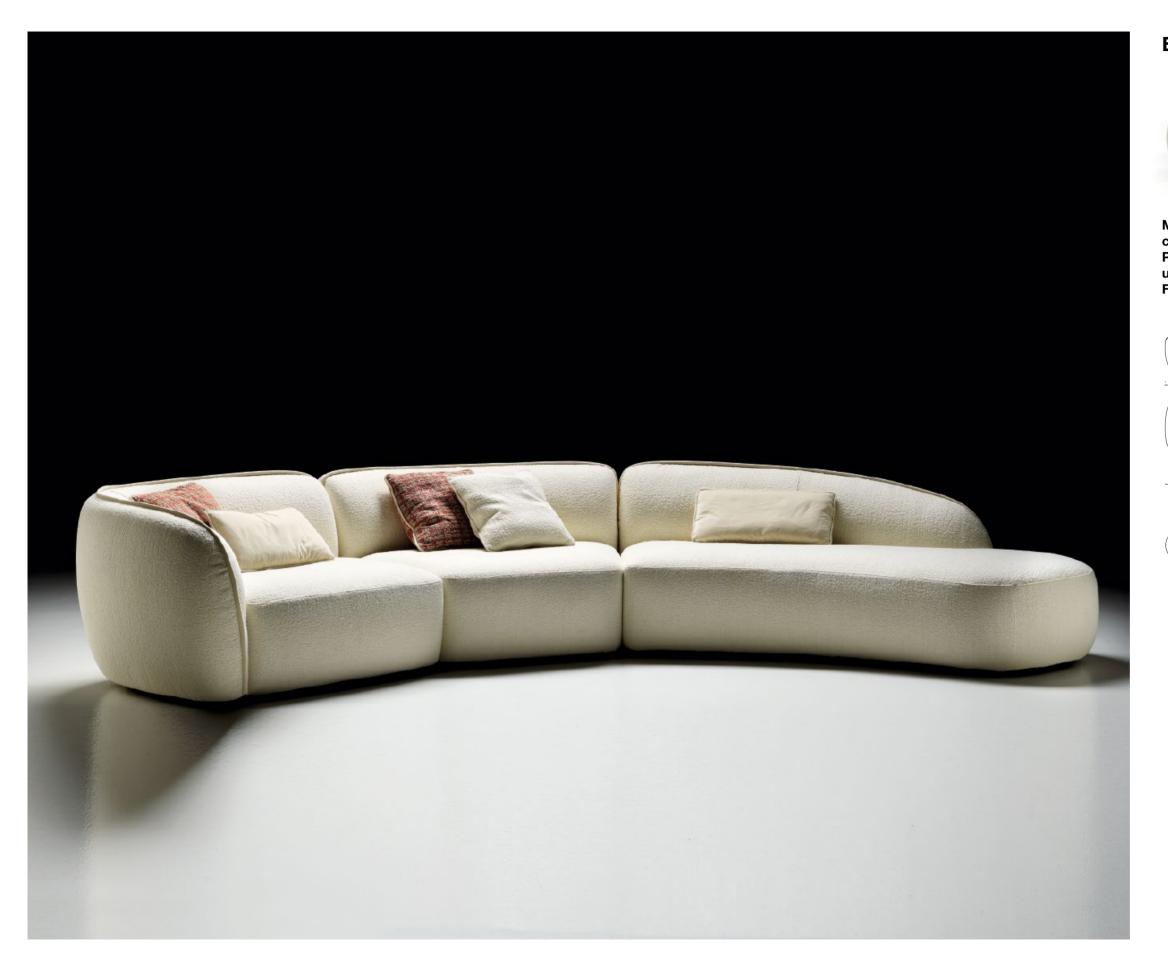

### Island - Pier Luigi Frighetto, 2011

Modular sofa with structure in fir and poplar wood and metal, with elastic belt spring system stretched over a metal frame. Padding in high-resilience expanded polyurethane, upholstery in thermobonded fibre with stretch jersey. Seat and back cushions in 100% European, channelled goose feather, 10% down, closed in independent rooms, filling with central insert in memory foam. Fully removable fabric covers, only the cushion for the leather version. Feet matt dark bronze finishing.