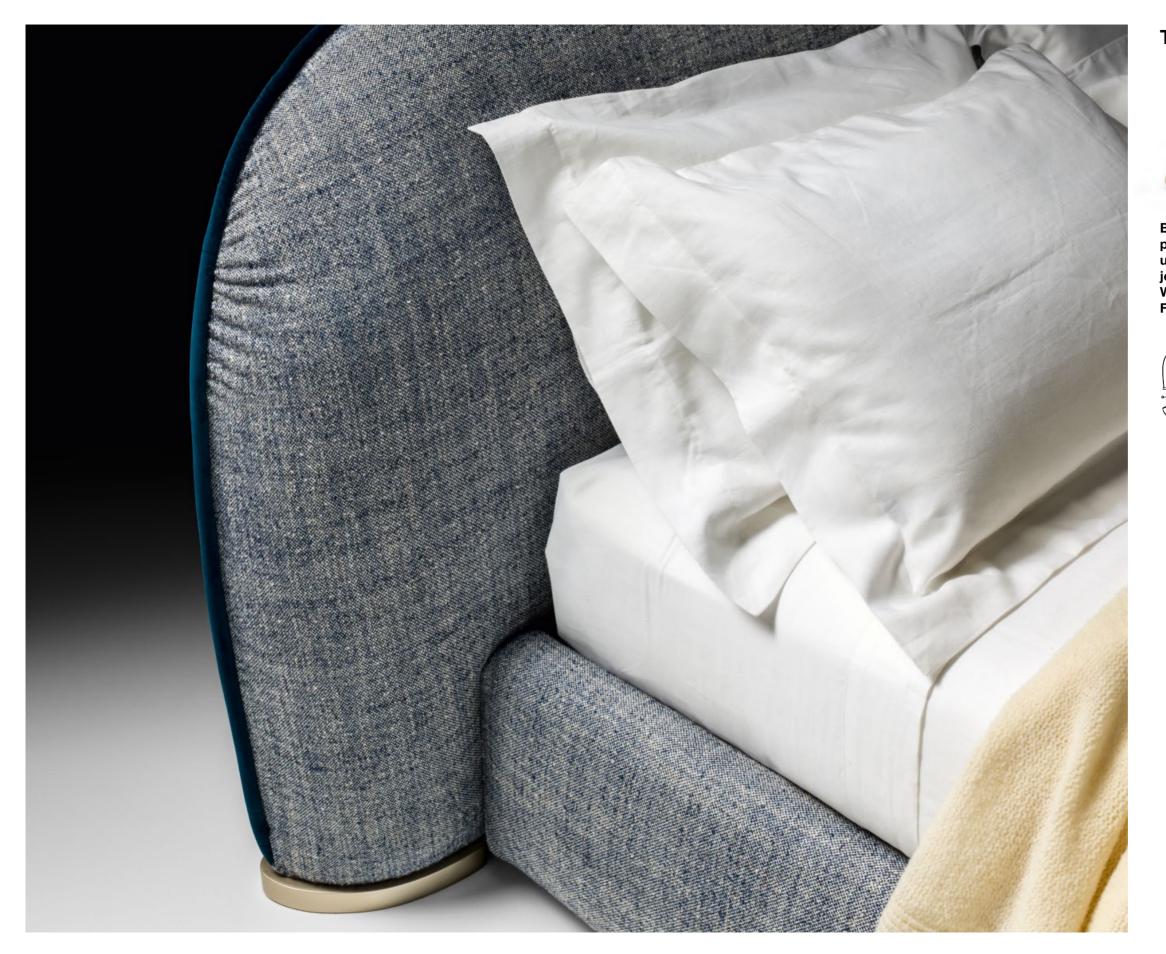

## Toledo - Pier Luigi Frighetto, 2019

- Bed with headboard and frame in poplar wood, padding in high-density expanded polyurethane, upholstery in thermo-bonded fibre with stretch jersey. Matt gold finishing MDF details. Wooden slatted base.
- Fully removable covers only in fabric.