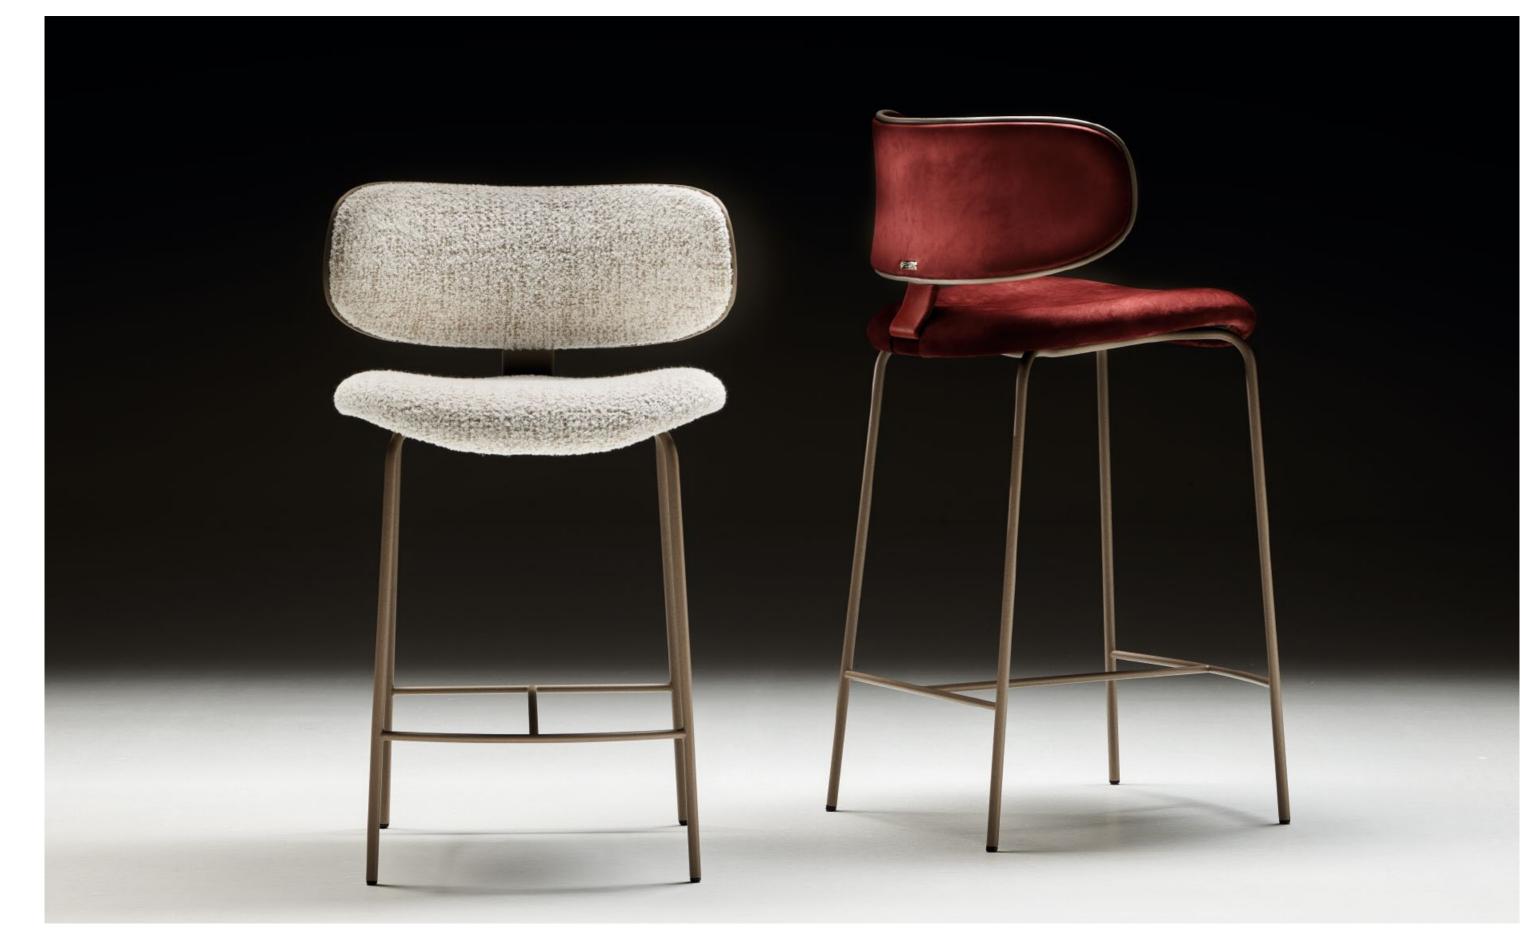

armchairs

armchairs

Elena Sofia Kalida dining Kalida swivel Kelly Natalia dining and stool

## Elena Sofia - Pier Luigi Frighetto, 2021

Dining chair with structure in solid beech wood, padding in expanded polyurethane. Legs in solid ash, moka lacquered with metal details in polished gold or dark bronze matt finishing. Non-removable cover.

### Kalida dining - Pier Luigi Frighetto, 2018

Chair with base in mat black varnished metal rod. Seat, back in curved beech wood, padding in high-resilience expanded polyurethane. Metal glides and armrest (optional) in polished gold finishing. Non-removable cover.