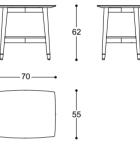

# Lin - Claudia Campone + Martina Stancati, 2019

Consolle with structure in stainless steel polished gold or dark chrome finishing, back lacquered glass top Blue-black, Rosso fuoco or Bianco-grigio.

139 BLACK TIE