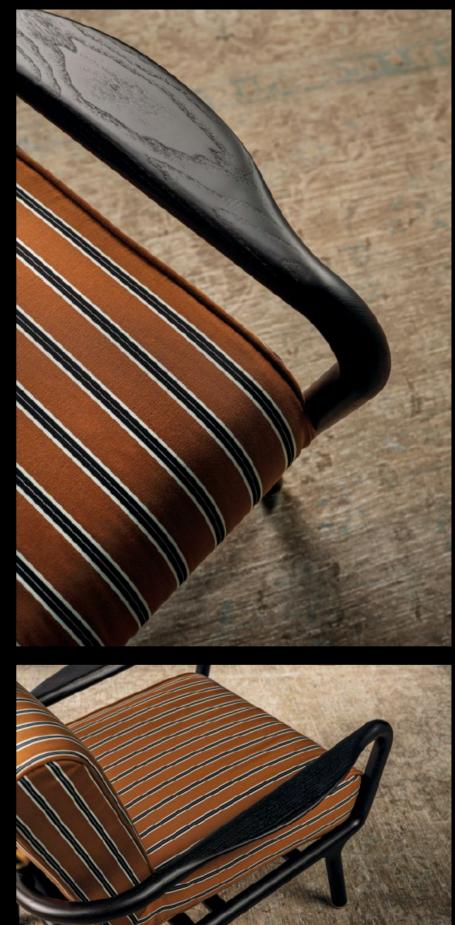

### **Girò** Beatriz Sempere with Pier Luigi Frighetto, 2019

Armchair with structure in solid Ash wood, moka finishing. Seat cushion in high-resilience polyurethane foam. Metal details in polished gold finishing. Non-removable cover.