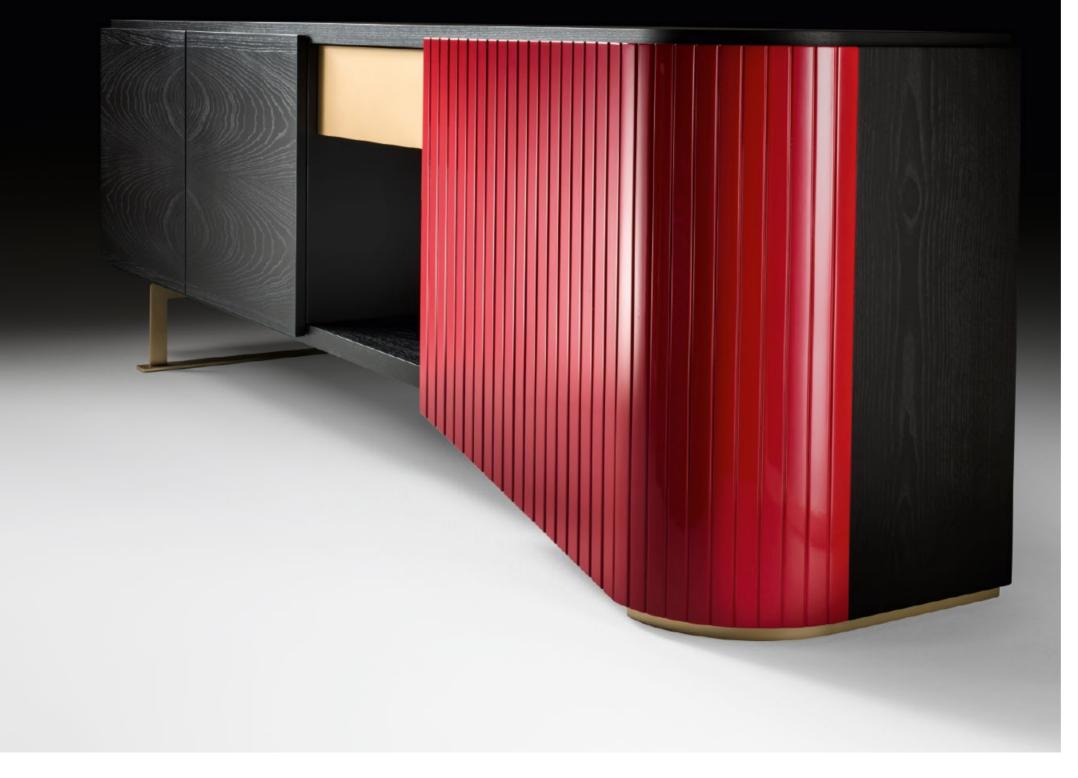

#### India - Enrico Pasa, 2019

Sideboard with structure in ultralight MDF, finished in Ash moka veneer. Curved door in MDF high gloss polyester lacquer finish available in Blue-black, Rosso fuoco, Amaranto, Fango, Petrolio and Bianco grigio colours. Left side and doors in Canaletto walnut or Ash moka. Drawer in Ash moka veneer with front in matt gold finishing.

Metal feet in matt gold finishing.

177

BLACK TIE

accessories

BLACK TIE

\_179

Editor and Art Direction / Black Tie Graphic / Diamante Beghetto Interior decoration / Black Tie Photo ambiances / Emanuele Tortora Still life / Varianti Fotografia / Gianni Sabbadin Fotografo Post production and photo retouching / PixelFactory Print / Grafiche Antiga - August 2021