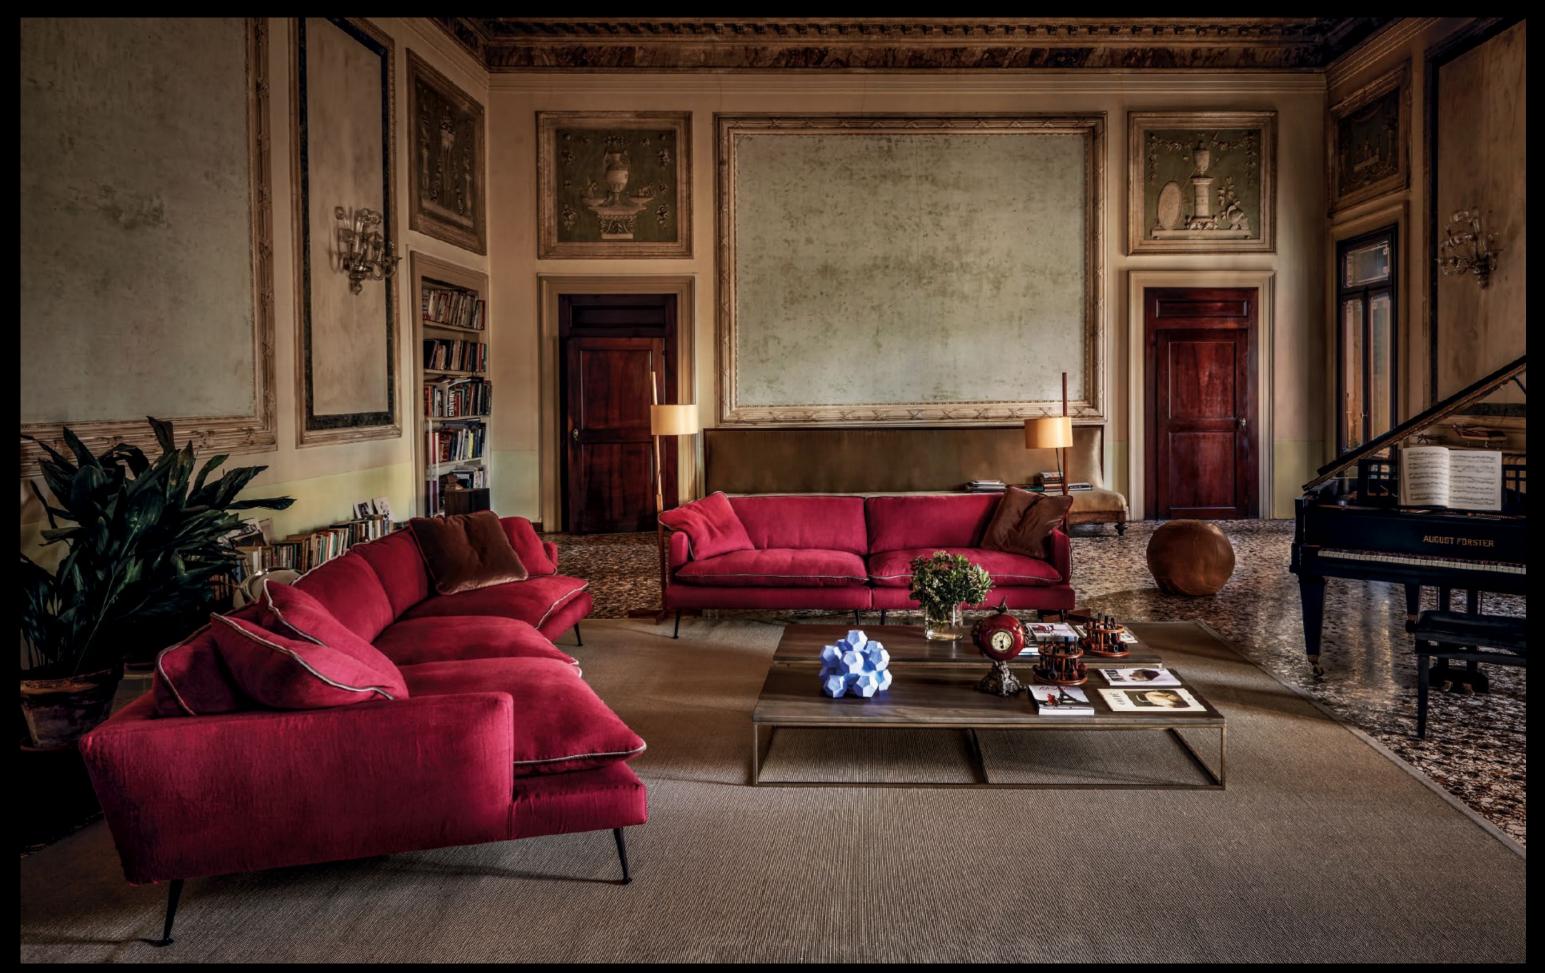

Elliot side tables, Diva lamps nuel coffee tal Brando sofa (t.d. pag. 63), Noah pouf (t.d. pag. 155), Giulia armchair, San 21

BLACK TIE \_\_\_\_\_

g

### Brando - Pier Luigi Frighetto, 2014

Sofa with structure in fir and poplar wood, with elastic belt spring system. Padding in high-density expanded polyurethane, upholstery in thermo-bondedfibre with stretch jersey. Seat cushions in 100% European channelled goose feather, 10% down, closed in independent rooms, filling with central insert highresilience polyurethane foam in different densities and memory foam. Back cushions in 100% European channelled goose feather, 10% down, closed in independent rooms. Fully removable fabric covers, only the cushions for the leather version. Base in metal, dark bronze matt finishing.