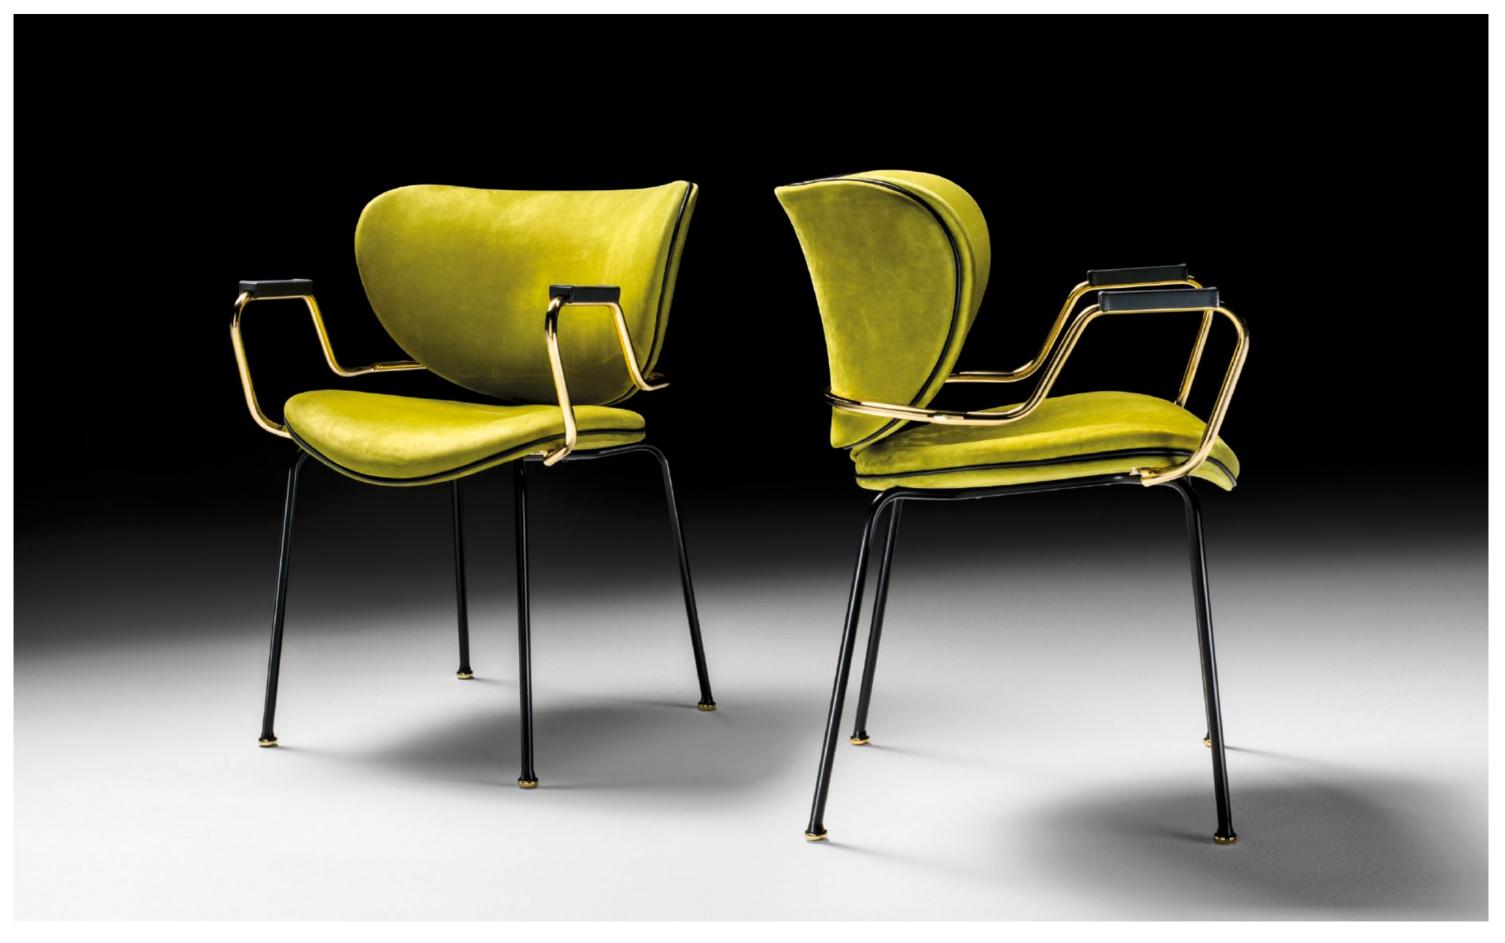

### Kalida dining - Pier Luigi Frighetto, 2018

Chair with base in mat black varnished metal rod. Seat, back in curved beech wood, padding in high-resilience expanded polyurethane. Metal glides and armrest (optional) in polished gold finishing. Non-removable cover.