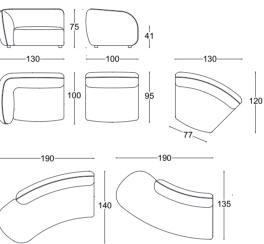

### Island - Pier Luigi Frighetto, 2011

Modular sofa with structure in fir and poplar wood and metal, with elastic belt spring system stretched over a metal frame. Padding in high-resilience expanded polyurethane, upholstery in thermobonded fibre with stretch jersey. Seat and back cushions in 100% European, channelled goose feather, 10% down, closed in independent rooms, filling with central insert in memory foam. Fully removable fabric covers, only the cushion for the leather version. Feet matt dark bronze finishing.