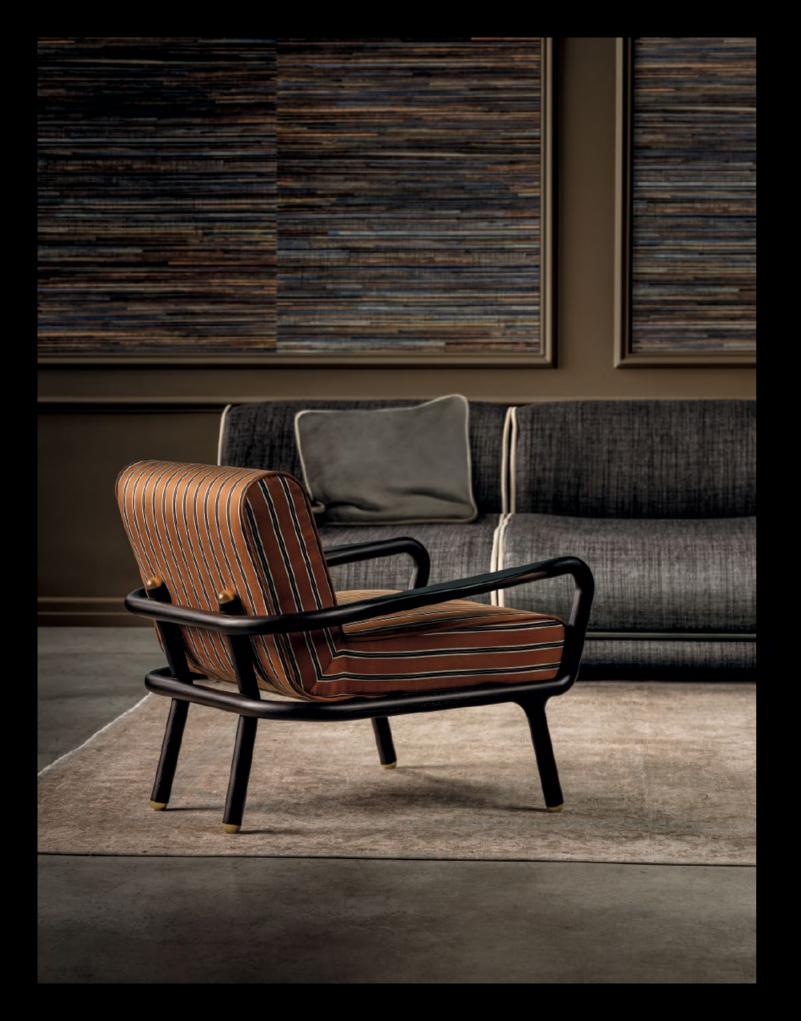

### **Girò** Beatriz Sempere with Pier Luigi Frighetto, 2019

Armchair with structure in solid Ash wood, moka finishing. Seat cushion in high-resilience polyurethane foam. Metal details in polished gold finishing. Non-removable cover.