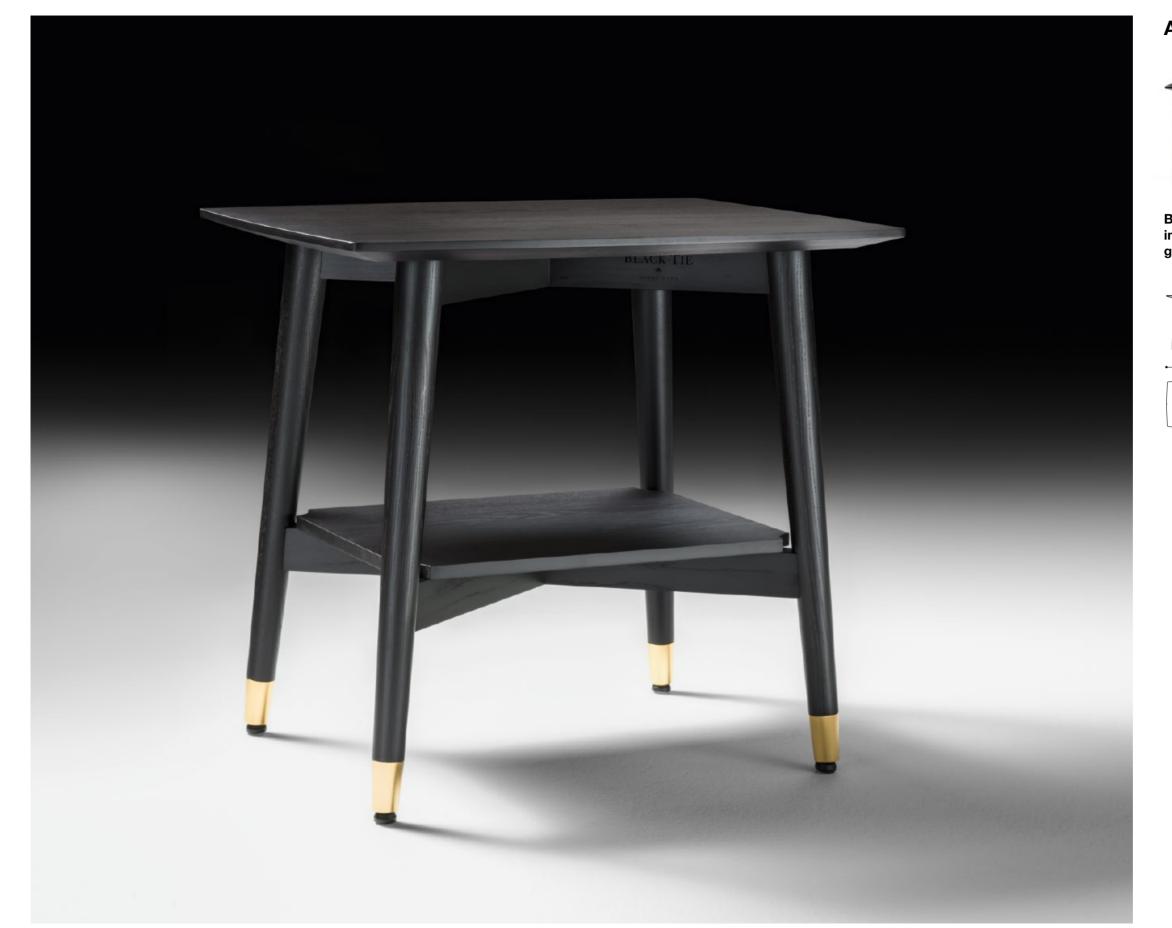

## Alfio - Pier Luigi Frighetto, 2019

Bedside table, structure in solid Ash, moka finishing. Top in MDF with Ash moka veneer. Metal glides in polished gold or matt dark bronze finishing.