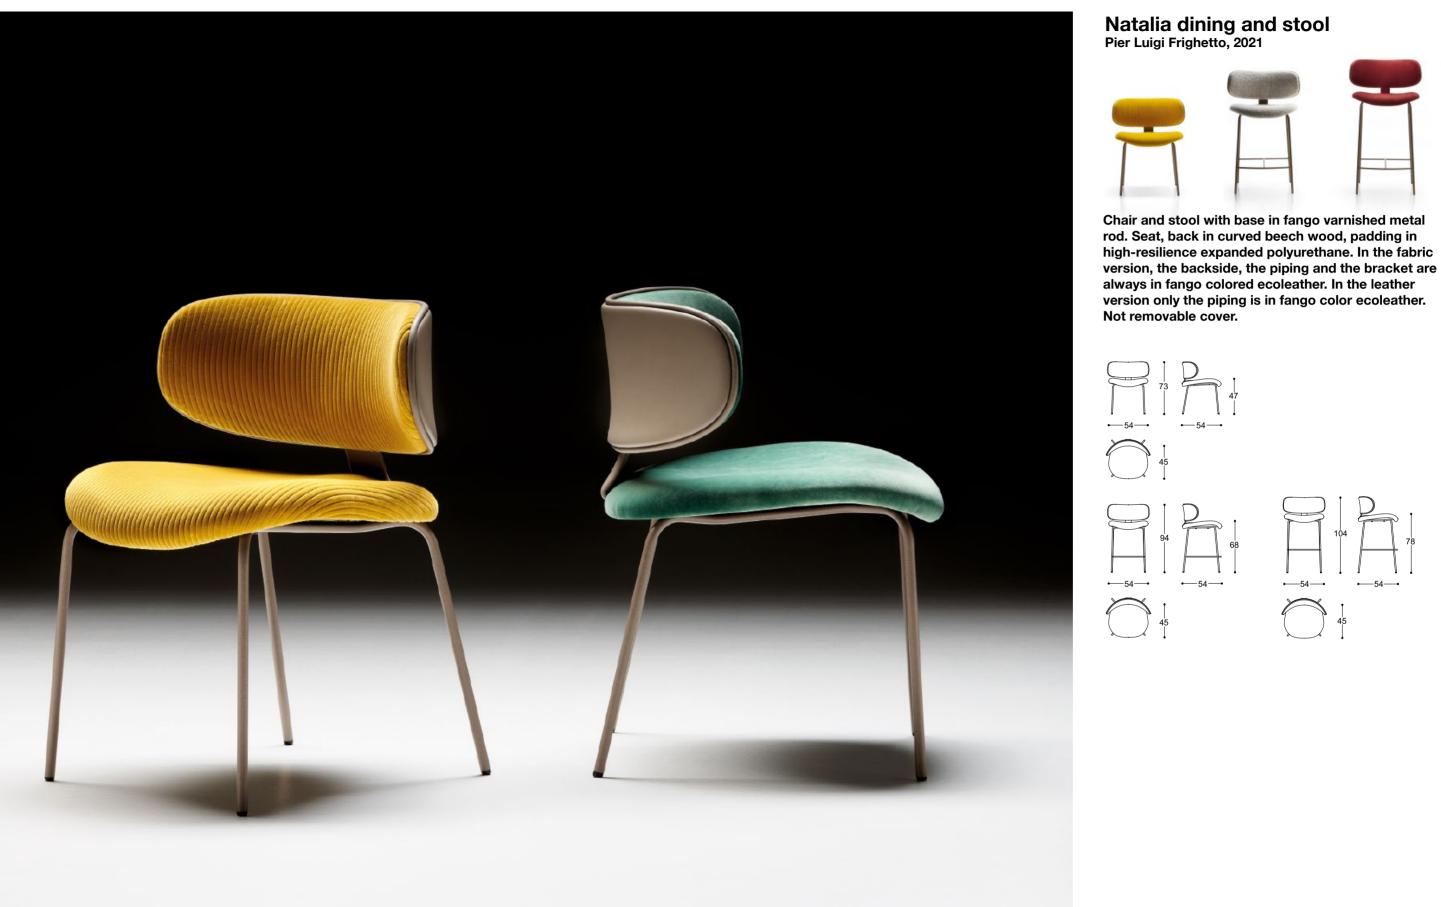

armchairs

armchairs

Elena Sofia Kalida dining Kalida swivel Kelly Natalia dining and stool

## Kelly - Pier Luigi Frighetto, 2019

BLACK TIE

\_ 117

BLACK TIE \_\_\_\_\_

BLACK TIE

Edison Opera