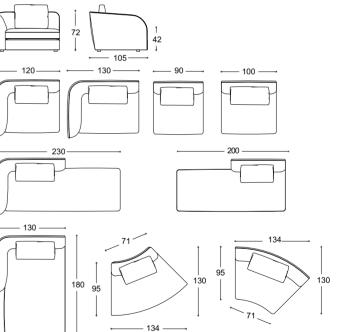

### Island - Pier Luigi Frighetto, 2011

Modular sofa with structure in fir and poplar wood and metal, with elastic belt spring system stretched over a metal frame. Padding in high-resilience expanded polyurethane, upholstery in thermobonded fibre with stretch jersey. Seat and back cushions in 100% European, channelled goose feather, 10% down, closed in independent rooms, filling with central insert in memory foam. Fully removable fabric covers, only the cushion for the leather version. Feet matt dark bronze finishing.