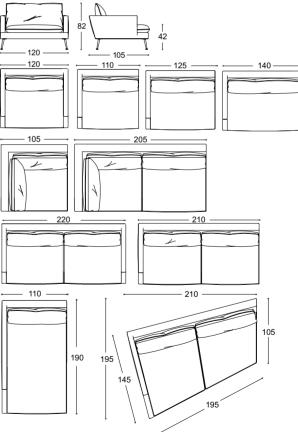

### Island - Pier Luigi Frighetto, 2011

Modular sofa with structure in fir and poplar wood and metal, with elastic belt spring system stretched over a metal frame. Padding in high-resilience expanded polyurethane, upholstery in thermobonded fibre with stretch jersey. Seat and back cushions in 100% European, channelled goose feather, 10% down, closed in independent rooms, filling with central insert in memory foam. Fully removable fabric covers, only the cushion for the leather version. Feet matt dark bronze finishing.