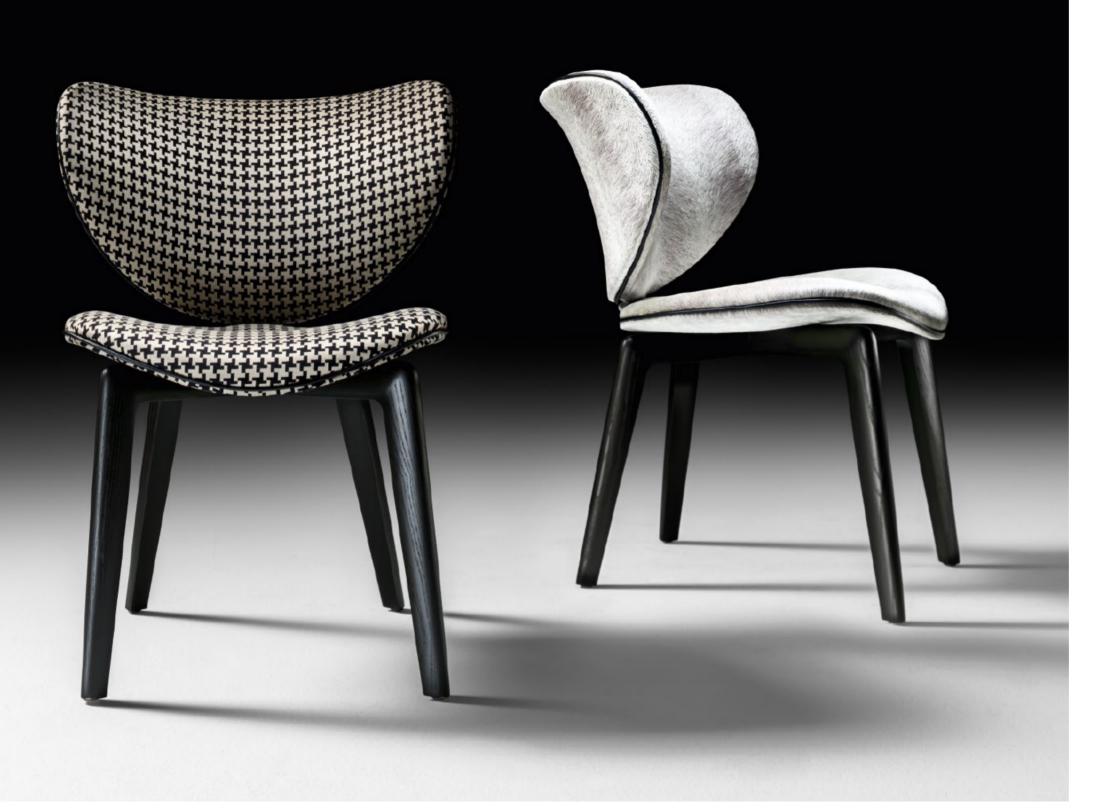

## Elena Sofia - Pier Luigi Frighetto, 2021

Dining chair with structure in solid beech wood, padding in expanded polyurethane. Legs in solid ash, moka lacquered with metal details in polished gold or dark bronze matt finishing. Non-removable cover.

Chair with seat, back in curved beech wood, padding in high-resilience expanded polyurethane. Legs in solid Ash, moka lacquered. Non-removable cover.

## Kelly - Pier Luigi Frighetto, 2019

BLACK TIE

\_ 117

BLACK TIE \_\_\_\_\_

BLACK TIE

Edison Opera