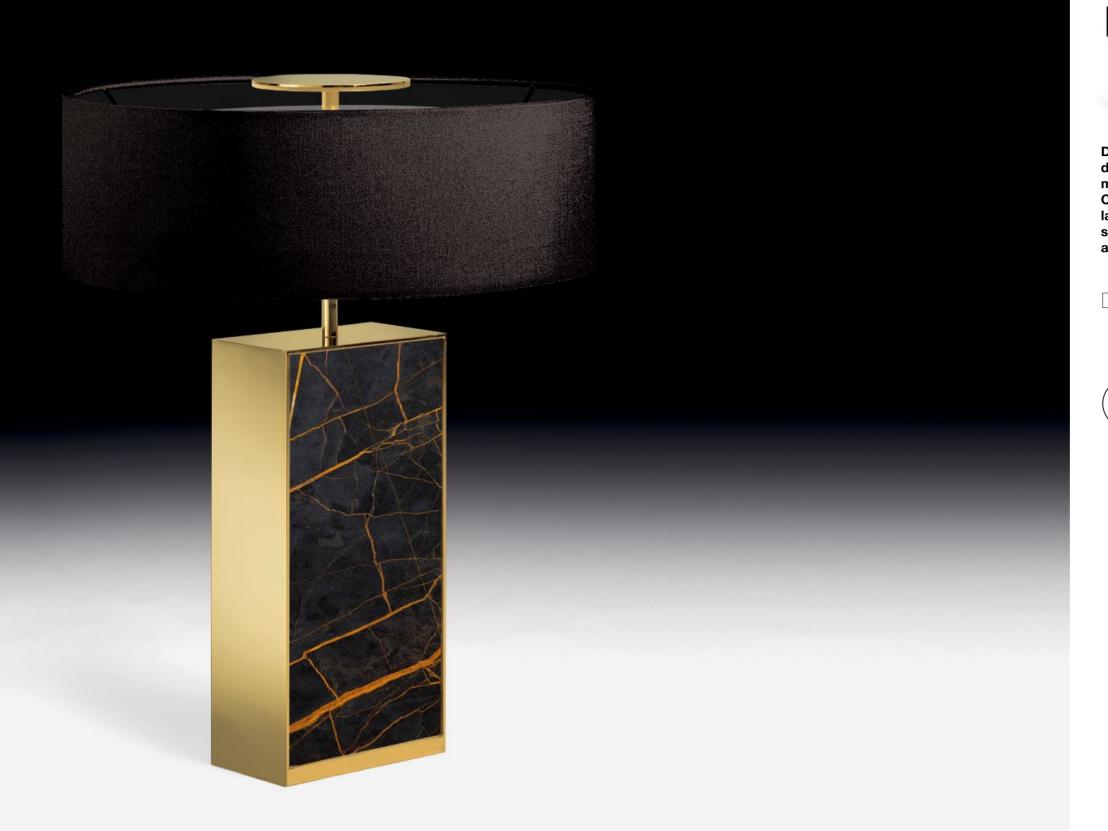

## Thelma Couture - Black Tie Studio, 2021

Decorative table lamp providing diffuse and downwards light with a central body in Port Laurent marble, metal elements in matt gold finishing. Opaque glass diffuser and black cotonette lampshade. Bulbs: 2 x E27 (bulbs are not included, suggested LED bulbs). Plug type F (EU-schuko) with adapter type A (USA) or type G (UK). CE certified.