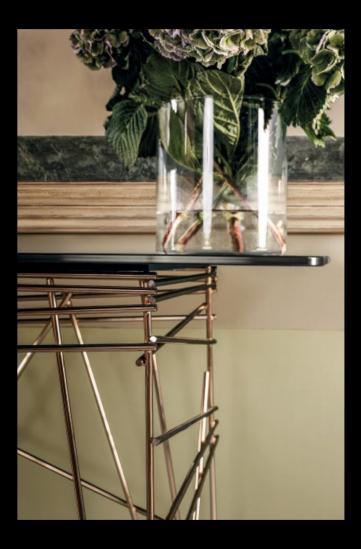

# Lin - Claudia Campone + Martina Stancati, 2019

Consolle with structure in stainless steel polished gold or dark chrome finishing, back lacquered glass top Blue-black, Rosso fuoco or Bianco-grigio.

139 BLACK TIE