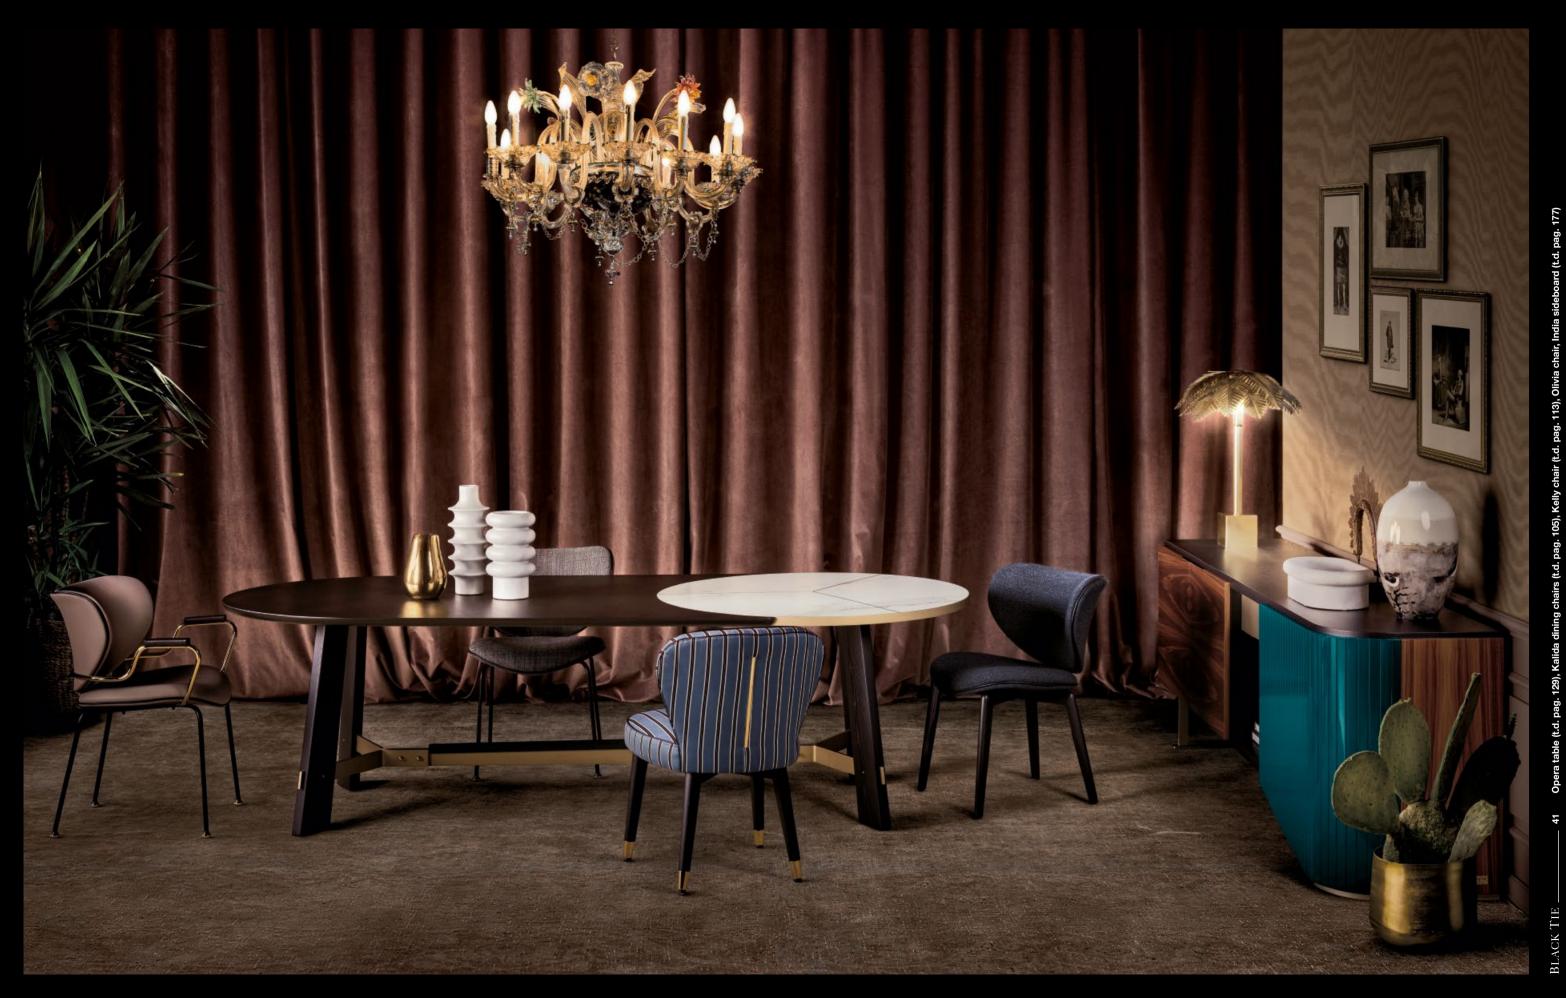

Elliot side tables, Diva lamps nuel coffee tal Brando sofa (t.d. pag. 63), Noah pouf (t.d. pag. 155), Giulia armchair, San 21

BLACK TIE \_\_\_\_\_

g