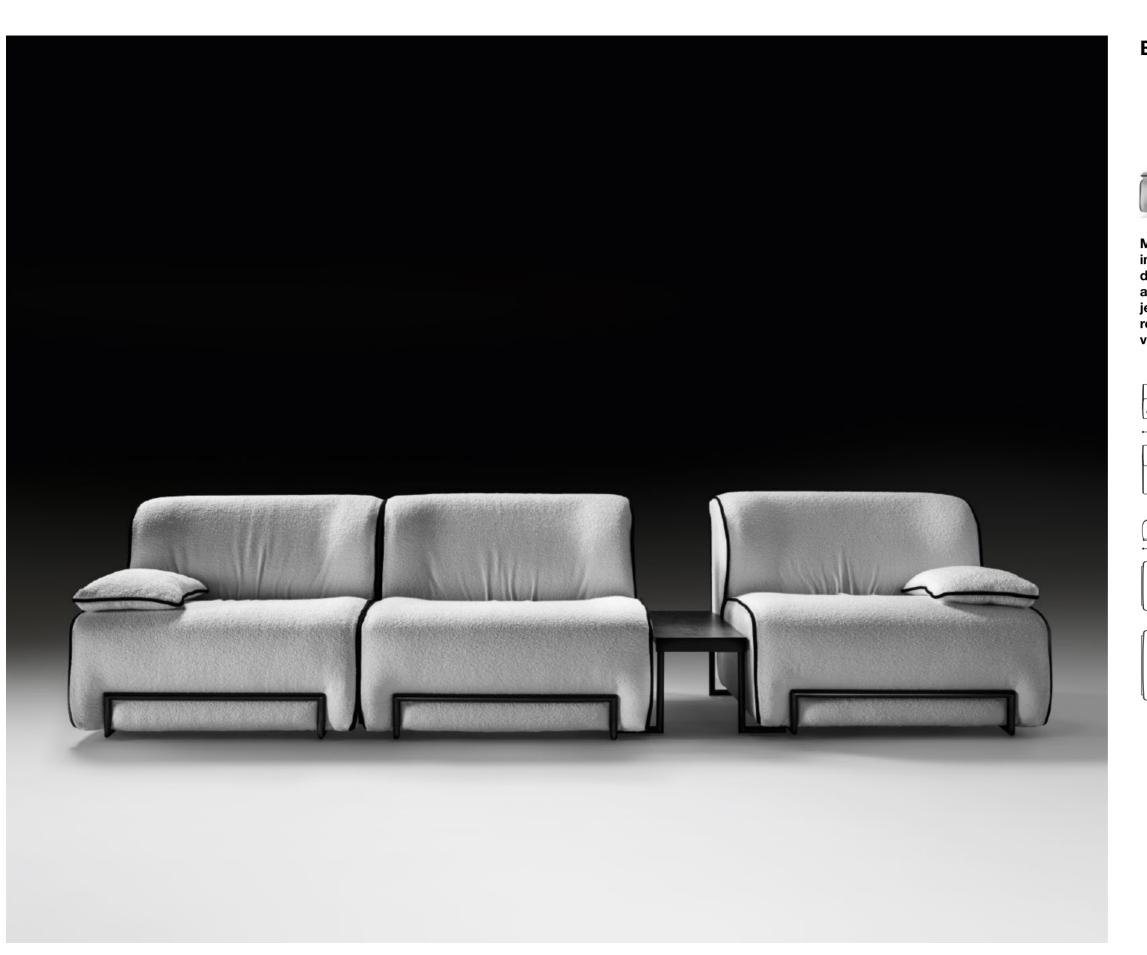

## Erasmo - Pier Luigi Frighetto, 2021

- Modular sofa with structure in poplar wood, with crossed elastic belt spring system. Padding in high-density expanded polyurethane, upholstery in thermo-bonded fibre with stretch jersey. Fully removable fabric covers.