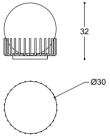

# LUCY - Claudia Campone + Martina Stancati, 2019

Decorative table lamp providing diffuse light with black matt lacquered base and metal elements in polished gold finishing. Spherical diffuser in glossy opal glass. Bulb: E27 (bulb is not included, suggested LED bulb). Plug type, F (EU-schuko) with adapter type A or type G (UK). CE certified.