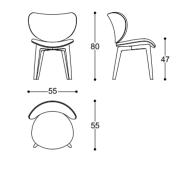

## Kelly - Pier Luigi Frighetto, 2019

BLACK TIE

\_ 117

BLACK TIE \_\_\_\_\_

BLACK TIE

Edison Opera