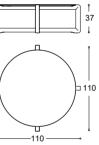

# Manolo - Pier Luigi Frighetto, 2018

Coffee table with supporting structure in Canaletto walnut or Ash moka finishing solid wood. Tempered smoked grey glass top, 10mm thick. Gold finishing metal details.