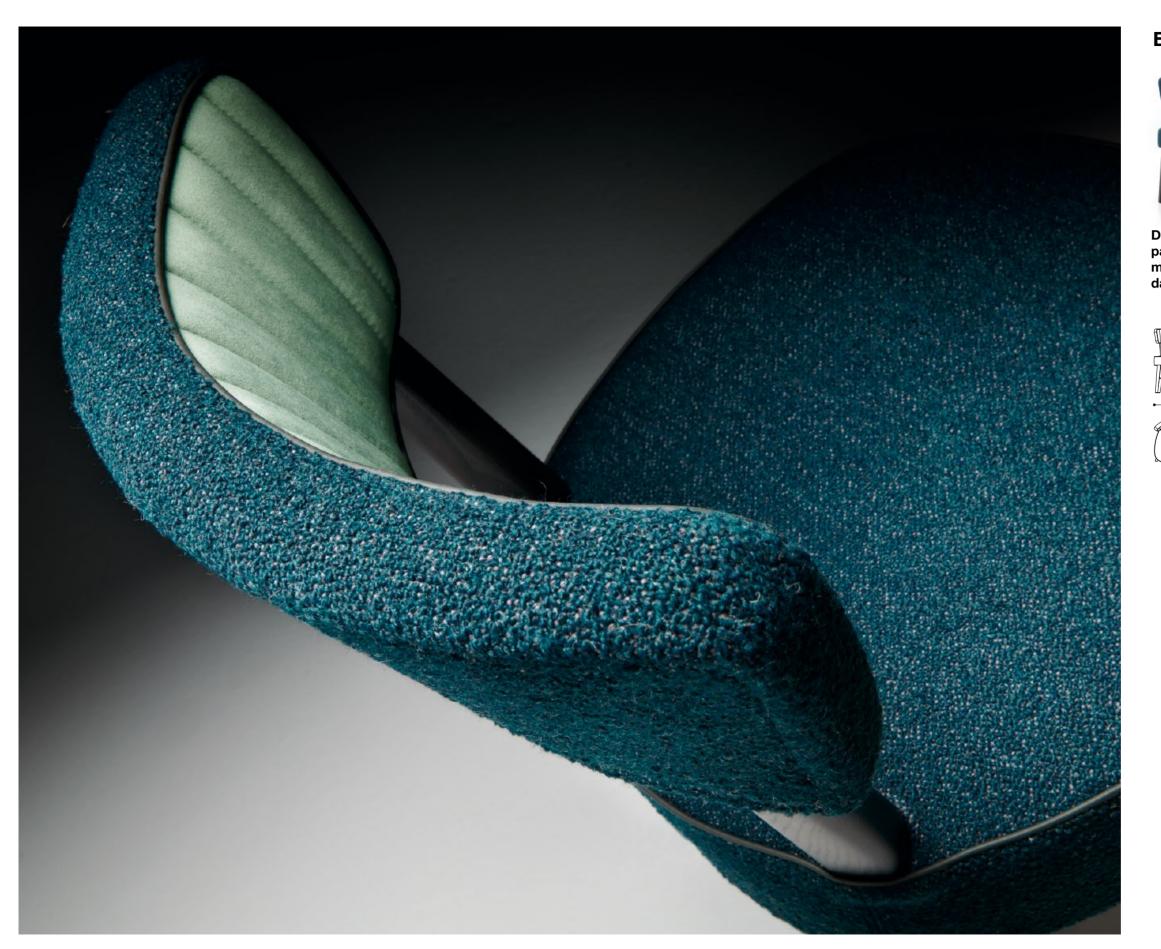

armchairs

armchairs

Elena Sofia Kalida dining Kalida swivel Kelly Natalia dining and stool

## Elena Sofia - Pier Luigi Frighetto, 2021

Dining chair with structure in solid beech wood, padding in expanded polyurethane. Legs in solid ash, moka lacquered with metal details in polished gold or dark bronze matt finishing. Non-removable cover.