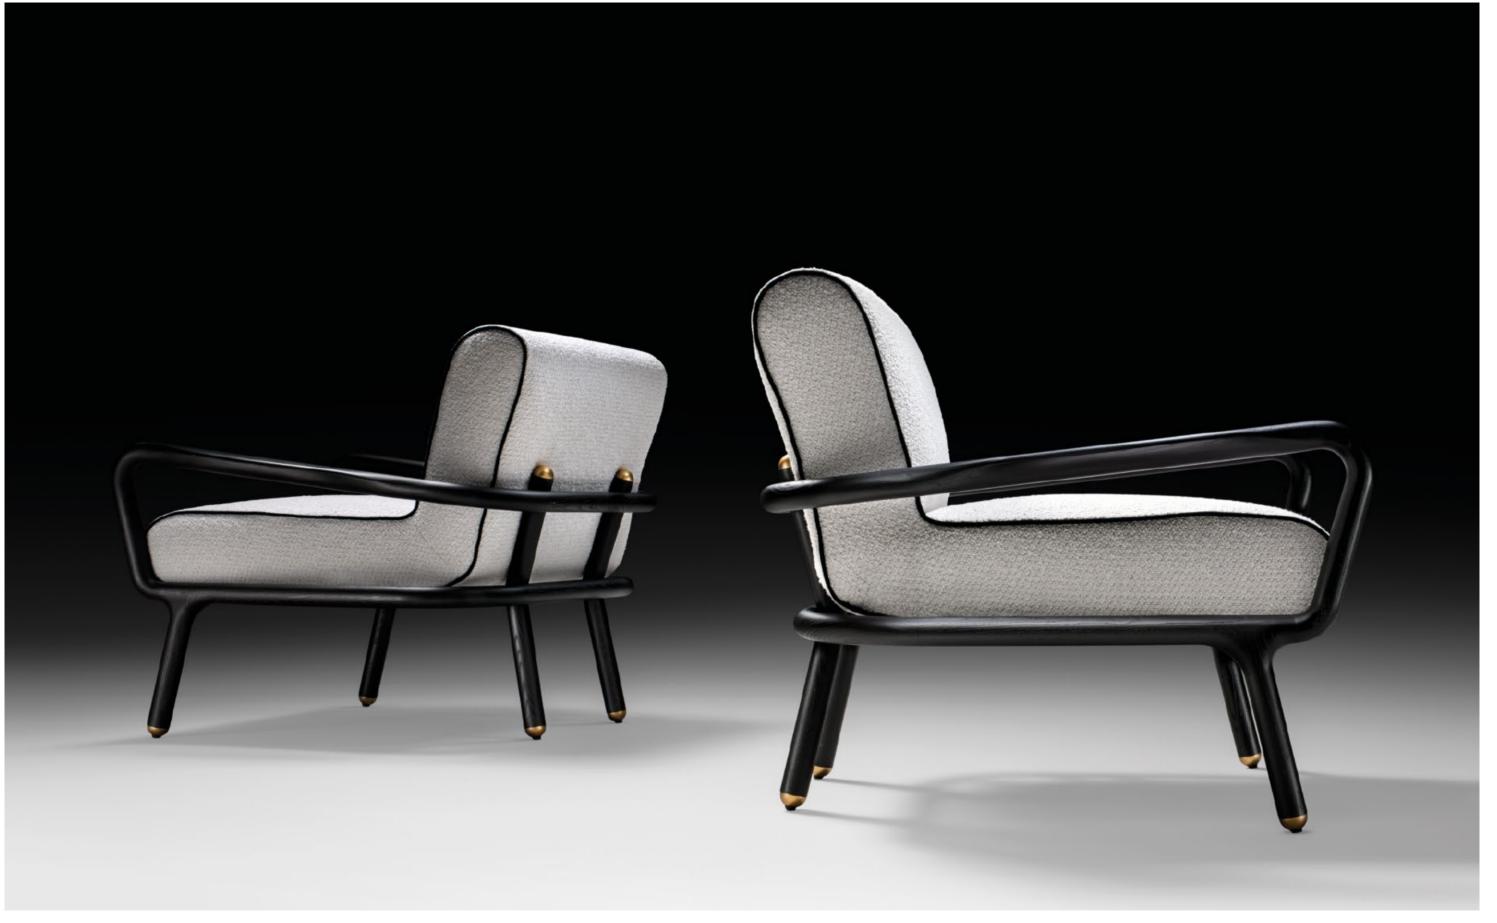

### **Girò** Beatriz Sempere with Pier Luigi Frighetto, 2019

Armchair with structure in solid Ash wood, moka finishing. Seat cushion in high-resilience polyurethane foam. Metal details in polished gold finishing. Non-removable cover.