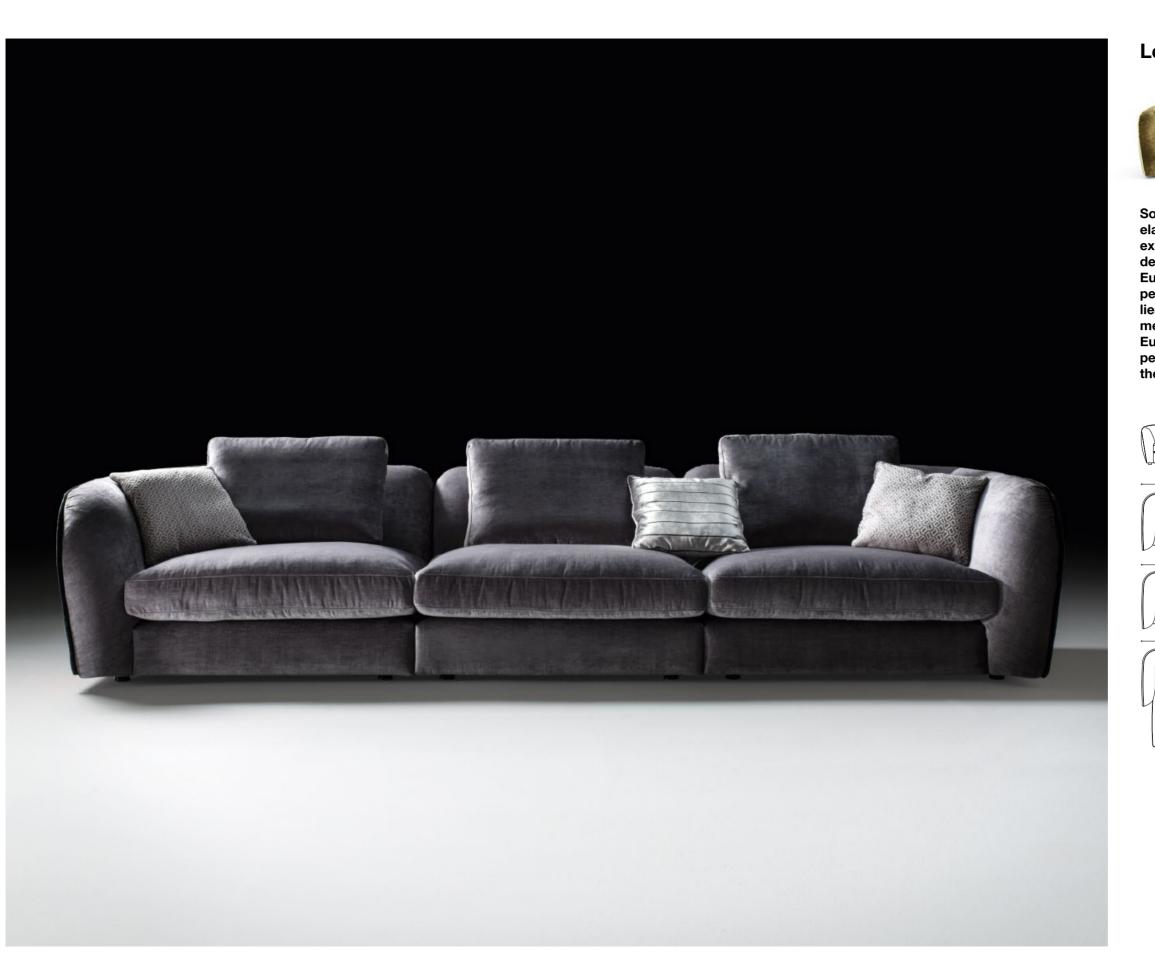

### Levante - Pier Luigi Frighetto, 2016

Sofa with structure in poplar wood, with crossed elastic belt spring system. Padding in high-density expanded polyurethane, upholstery in thermo-bonded fibre with stretch jersey. Seat cushions in 100% European channelled down feather, closed in independent rooms, filling with central insert high-resilience polyurethane foam in different densities and memory foam. Back cushions in 100%

European channelled down feather, closed in independent rooms. Fully removable fabric covers, only the cushions for the leather version.

1

sofas

BLACK TIE \_

sofas

BLACK TIE

sofas

BLACK TIE