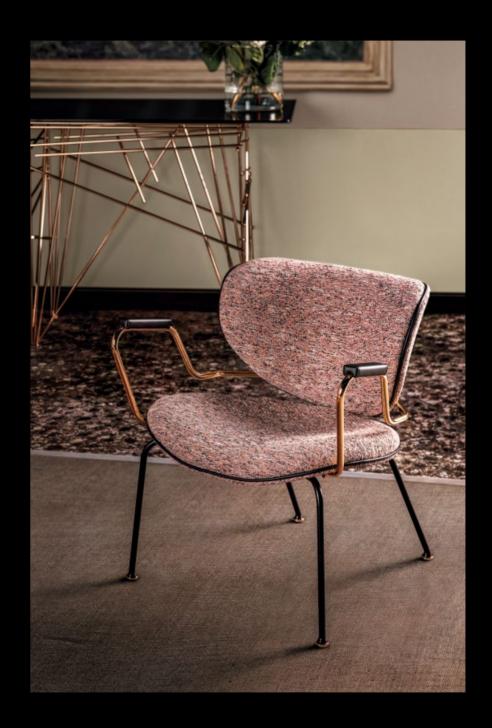

Elliot side tables, Diva lamps nuel coffee tal Brando sofa (t.d. pag. 63), Noah pouf (t.d. pag. 155), Giulia armchair, San 21

BLACK TIE \_\_\_\_\_

g