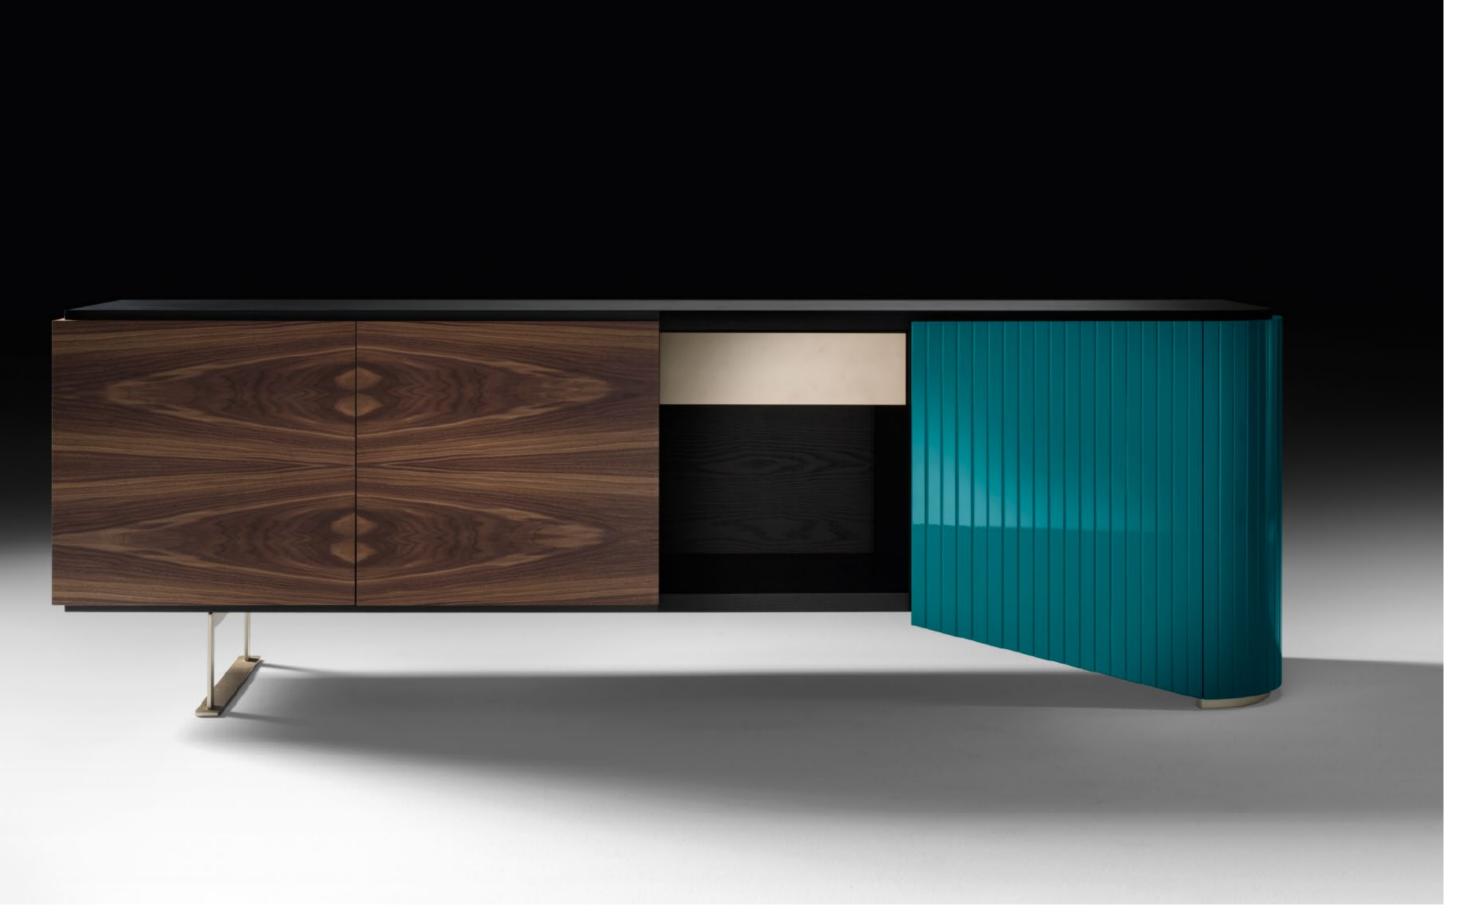

#### India - Enrico Pasa, 2019

Sideboard with structure in ultralight MDF, finished in Ash moka veneer. Curved door in MDF high gloss polyester lacquer finish available in Blue-black, Rosso fuoco, Amaranto, Fango, Petrolio and Bianco grigio colours. Left side and doors in Canaletto walnut or Ash moka. Drawer in Ash moka veneer with front in matt gold finishing.

Metal feet in matt gold finishing.

177

BLACK TIE

accessories

BLACK TIE

\_179

Editor and Art Direction / Black Tie Graphic / Diamante Beghetto Interior decoration / Black Tie Photo ambiances / Emanuele Tortora Still life / Varianti Fotografia / Gianni Sabbadin Fotografo Post production and photo retouching / PixelFactory Print / Grafiche Antiga - August 2021