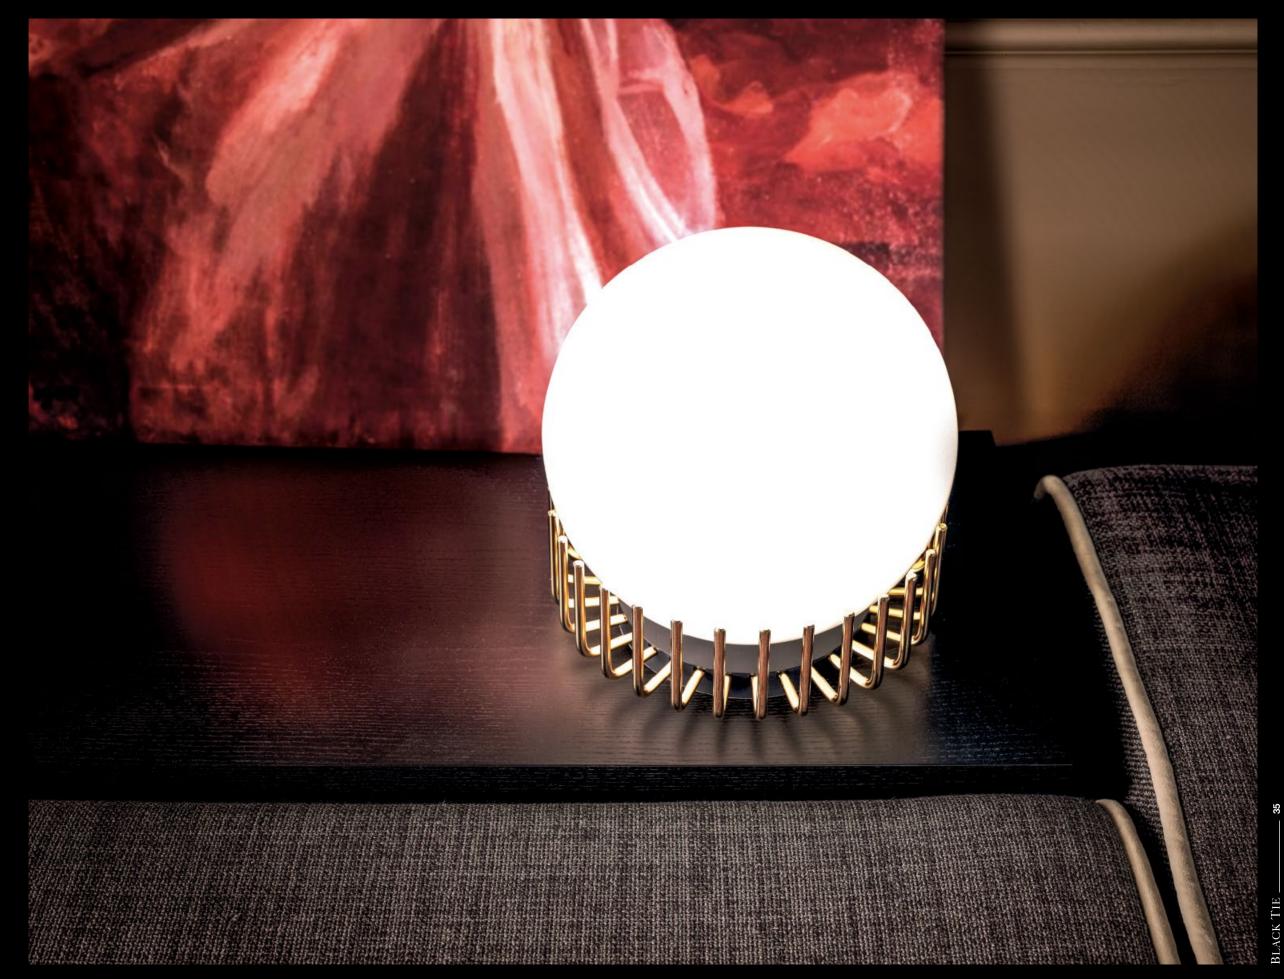

# LUCY - Claudia Campone + Martina Stancati, 2019

Decorative table lamp providing diffuse light with black matt lacquered base and metal elements in polished gold finishing. Spherical diffuser in glossy opal glass. Bulb: E27 (bulb is not included, suggested LED bulb). Plug type, F (EU-schuko) with adapter type A or type G (UK). CE certified.