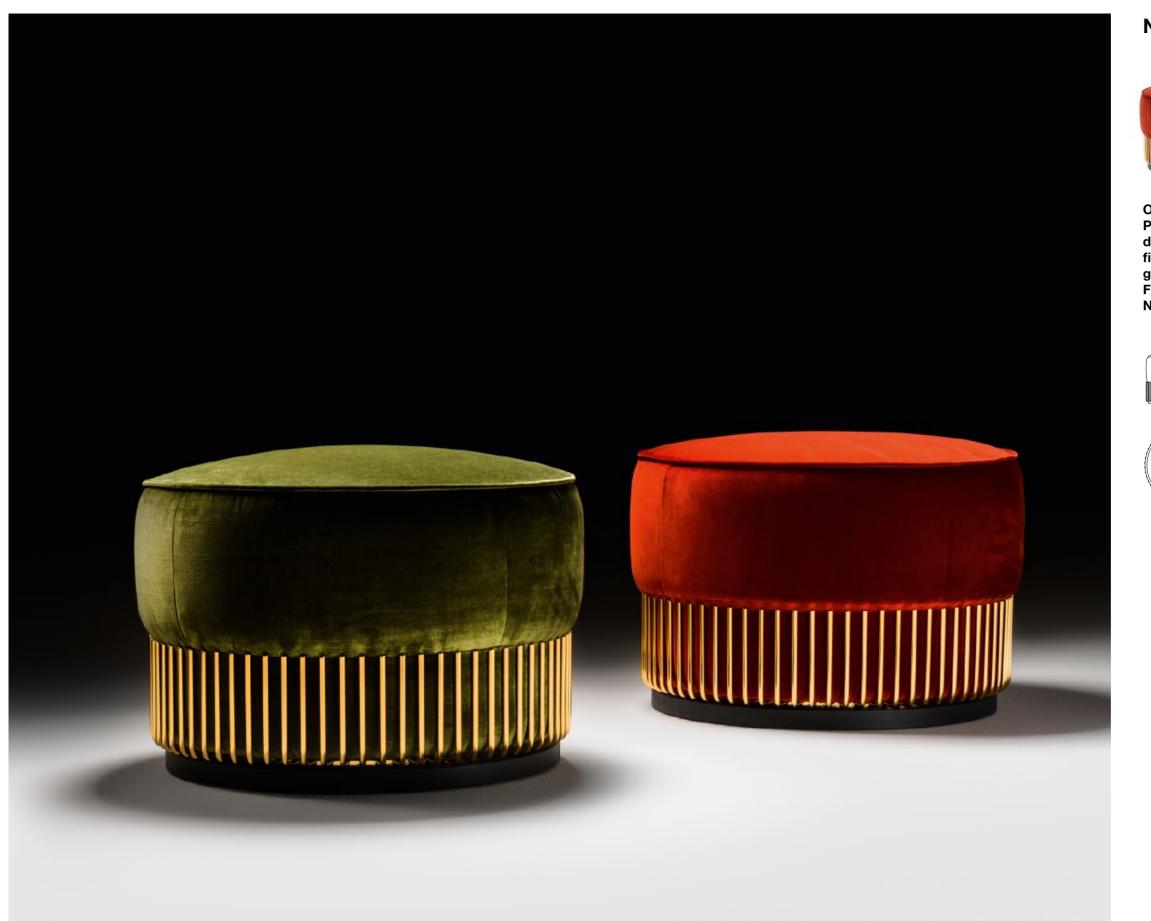

# Lillo - Pier Luigi Frighetto, 2021

Pouf collection with structure in multi-layered poplar wood. Padding in high-resilience polyurethane foam in different densities. Central ring in matt gold finish metal, lower ring in matt black metal. Ribbed upholstery, not removable.

151

BLACK TIE

ottomans and benches

BLACK TIE