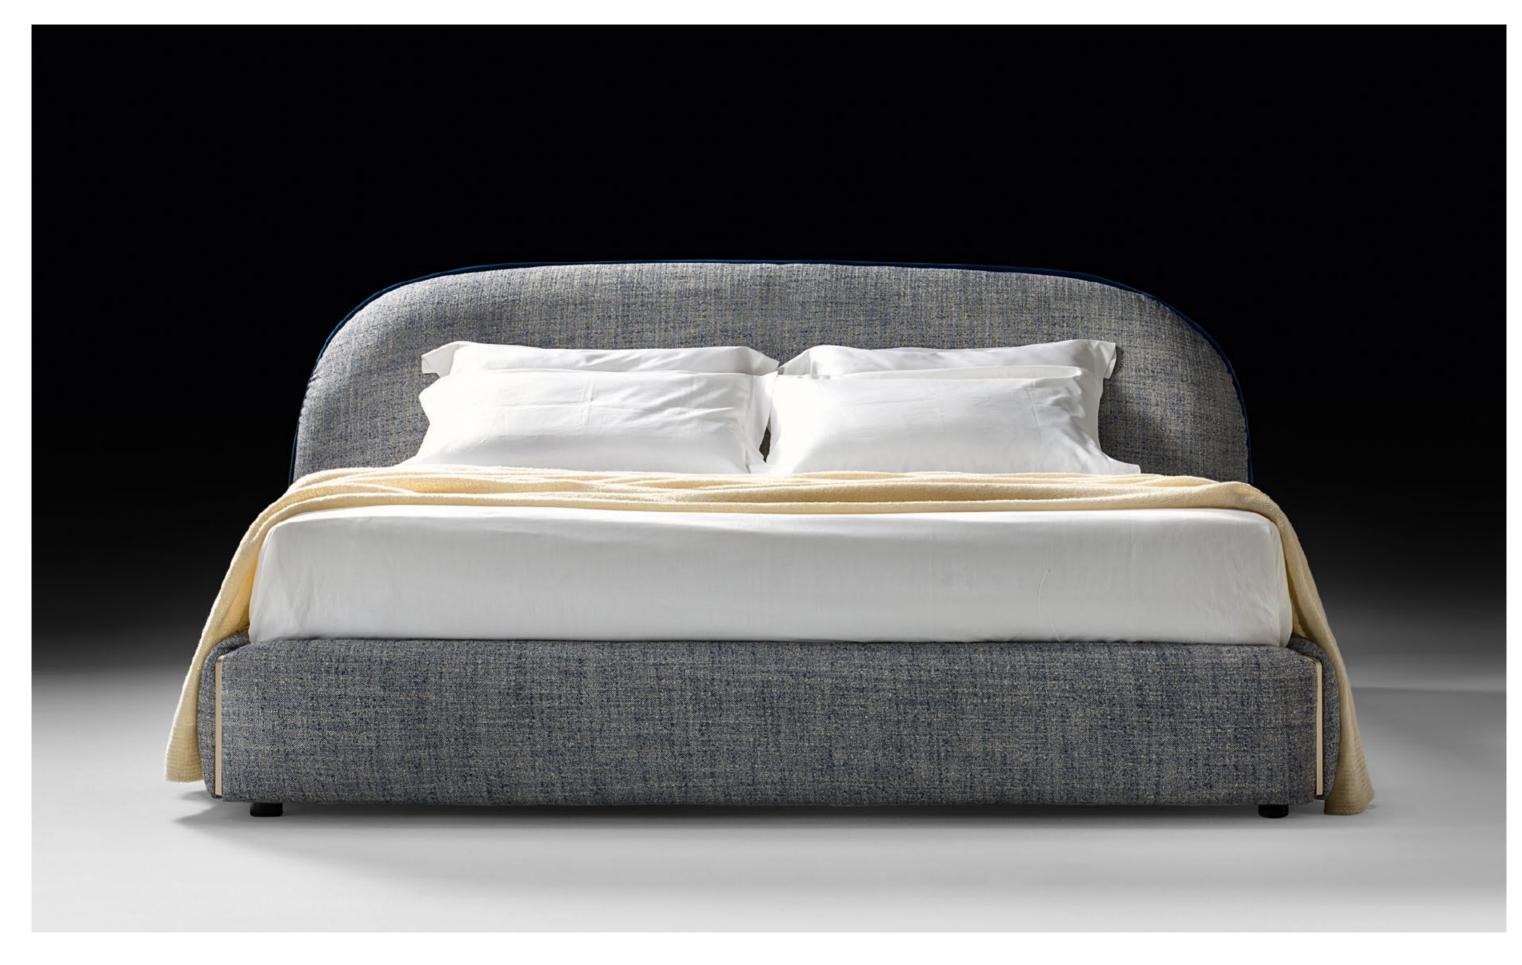

## Toledo - Pier Luigi Frighetto, 2019

- Bed with headboard and frame in poplar wood, padding in high-density expanded polyurethane, upholstery in thermo-bonded fibre with stretch jersey. Matt gold finishing MDF details. Wooden slatted base.
- Fully removable covers only in fabric.