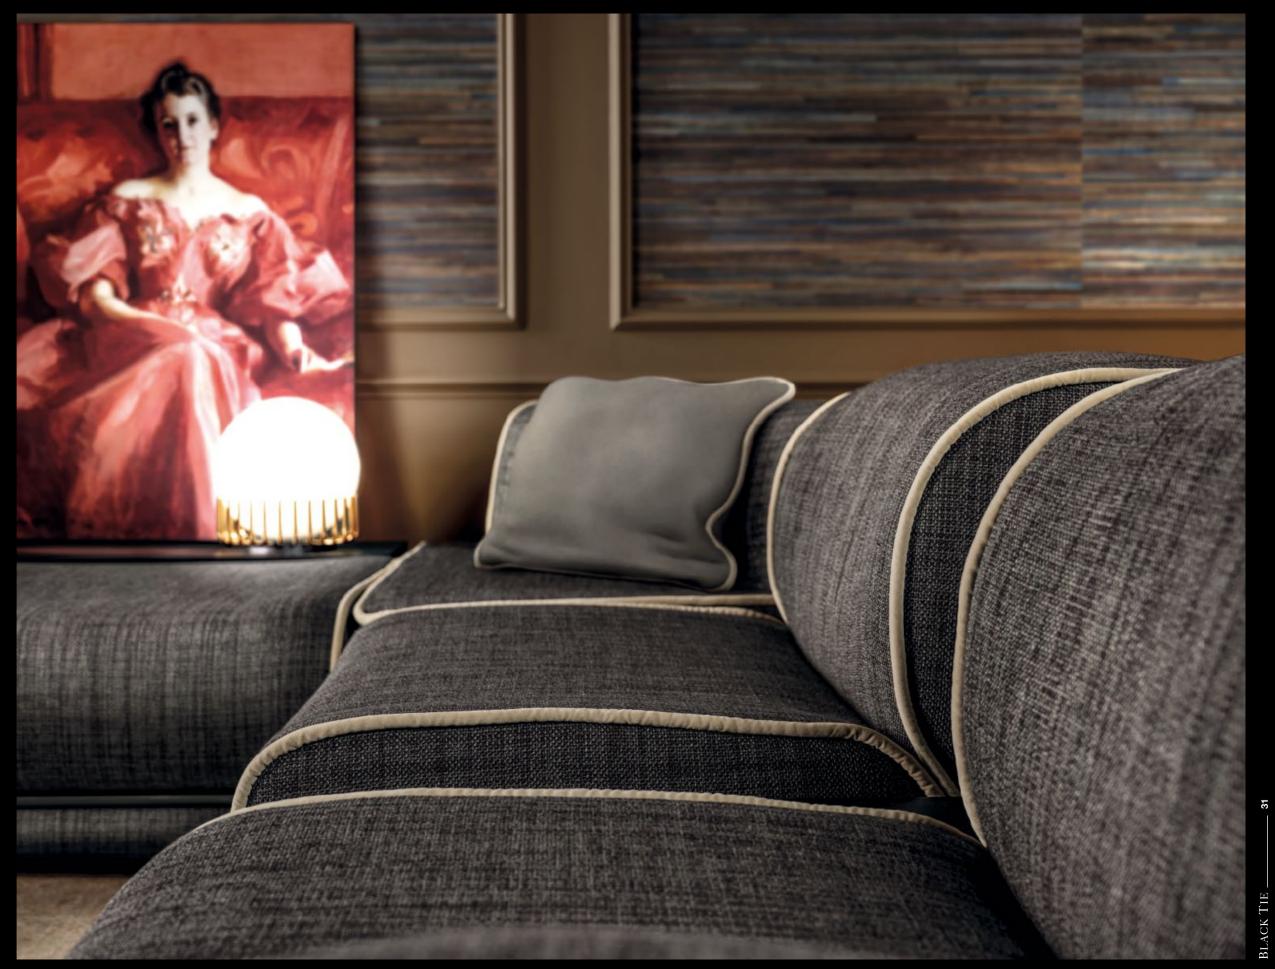

## Bamboo - Pier Luigi Frighetto, 2019

Modular sofa with structure in poplar wood. Padding in high-resilience polyurethane foam in different densities and memory foam, crossed elastic belt and upholstery in thermo-bonded fibre with stretch jersey. Base in dark chrome varnished metal rod. Fully removable fabric cover. Side tables with structure in varnished metal. Top in MDF with Ash moka veneer.

### Brando - Pier Luigi Frighetto, 2014

Sofa with structure in fir and poplar wood, with elastic belt spring system. Padding in high-density expanded polyurethane, upholstery in thermo-bondedfibre with stretch jersey. Seat cushions in 100% European channelled goose feather, 10% down, closed in independent rooms, filling with central insert highresilience polyurethane foam in different densities and memory foam. Back cushions in 100% European channelled goose feather, 10% down, closed in independent rooms. Fully removable fabric covers, only the cushions for the leather version. Base in metal, dark bronze matt finishing.