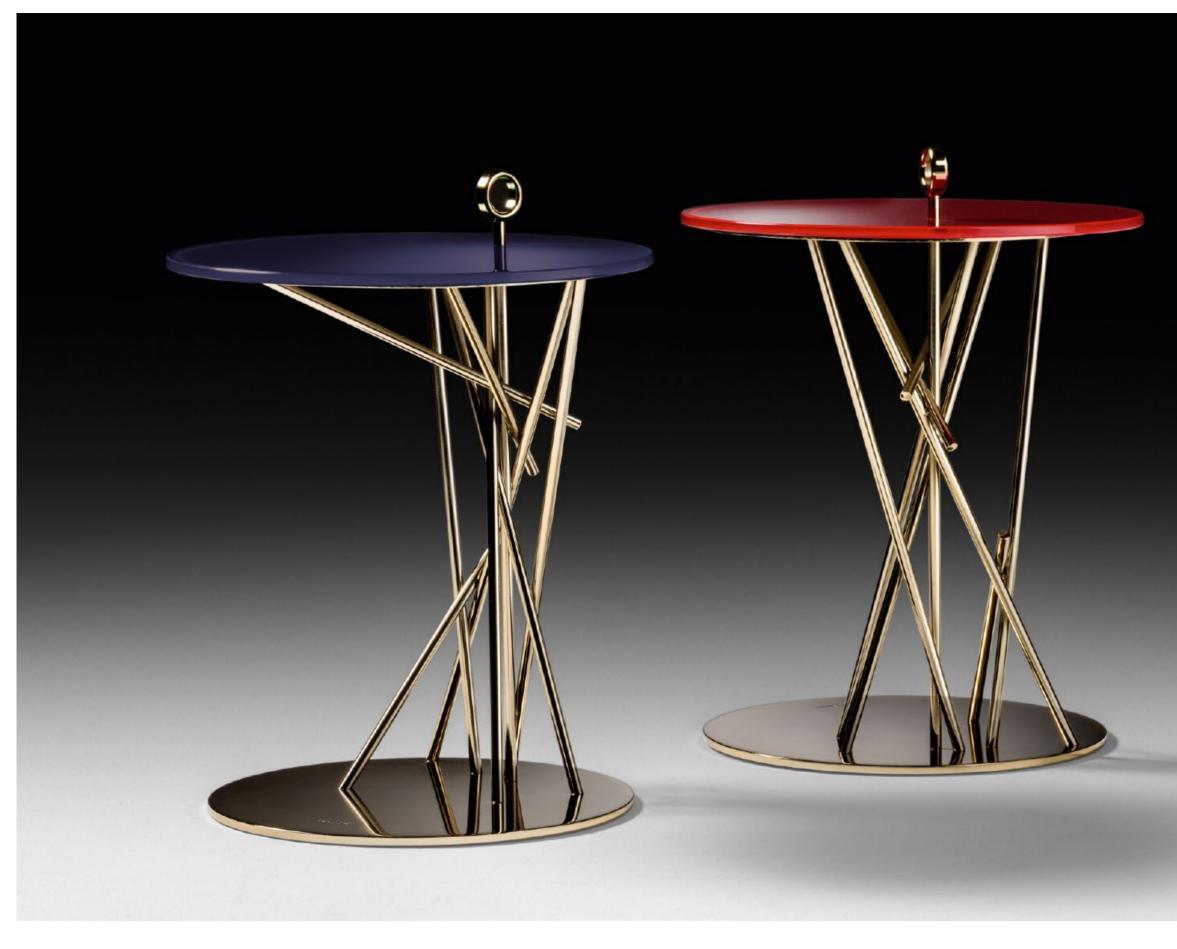

Tao - Claudia Campone + Martina Stancati, 2017

Small table with structure in stainless steel polished gold or dark chrome, back lacquered glass top in Blue-black, Rosso fuoco or Bianco grigio.

coffee tables