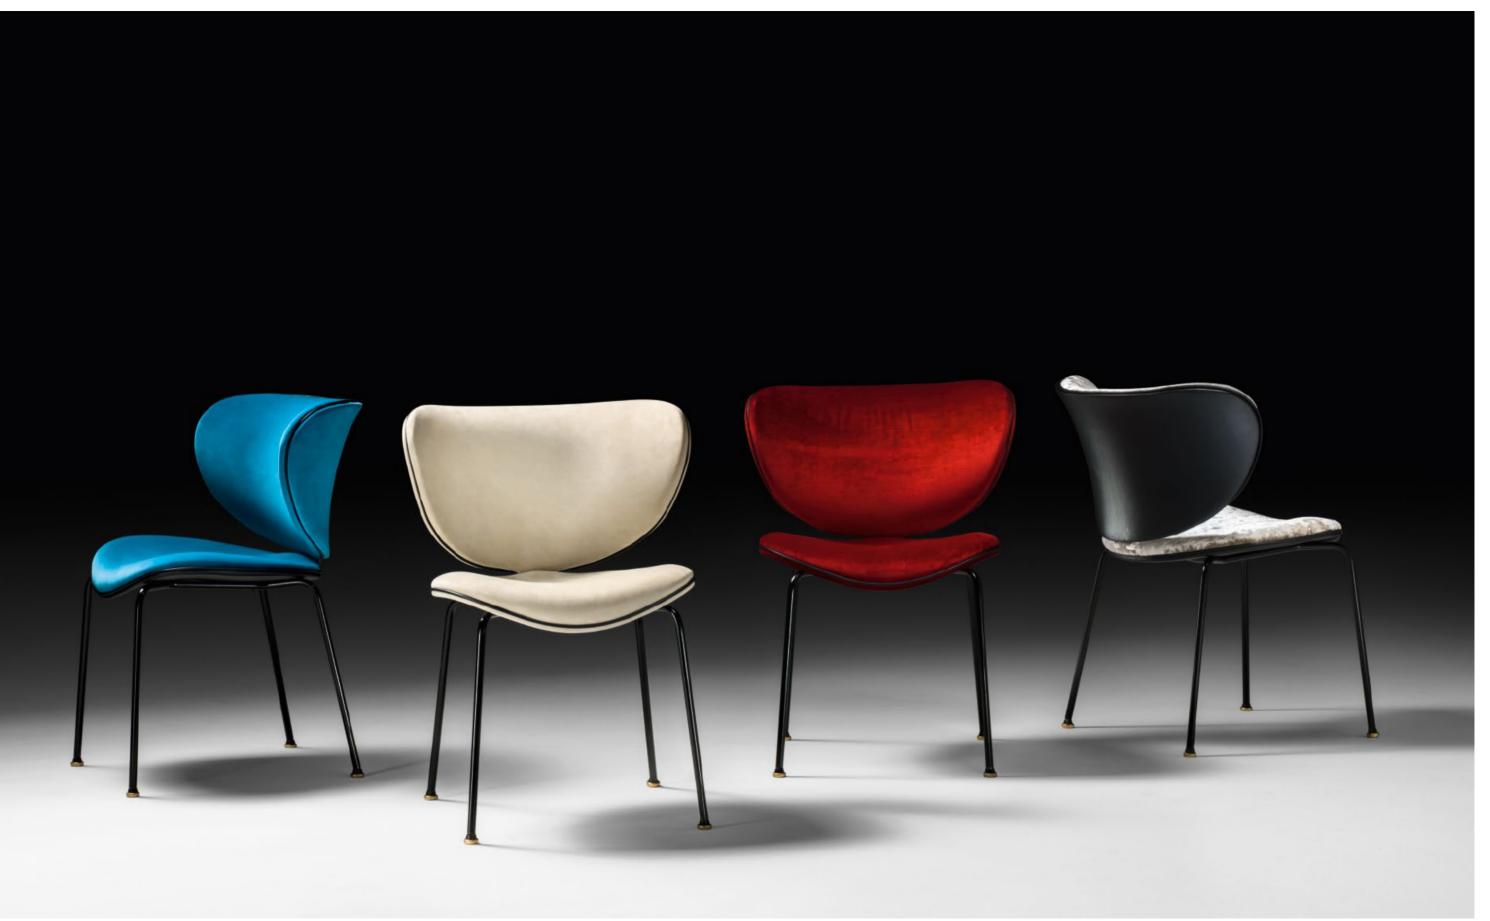

armchairs

armchairs

Elena Sofia Kalida dining Kalida swivel Kelly Natalia dining and stool

### Kalida dining - Pier Luigi Frighetto, 2018

Chair with base in mat black varnished metal rod. Seat, back in curved beech wood, padding in high-resilience expanded polyurethane. Metal glides and armrest (optional) in polished gold finishing. Non-removable cover.

## Kalida swivel - Pier Luigi Frighetto, 2019

Swivel chair with seat, back in curved beech wood, padding in high-resilience expanded polyurethane. 4-point-star base in die-cast aluminium, matt black varnished. 360° swivel.

## Kelly - Pier Luigi Frighetto, 2019

BLACK TIE

\_ 117

BLACK TIE \_\_\_\_\_

BLACK TIE

Edison Opera