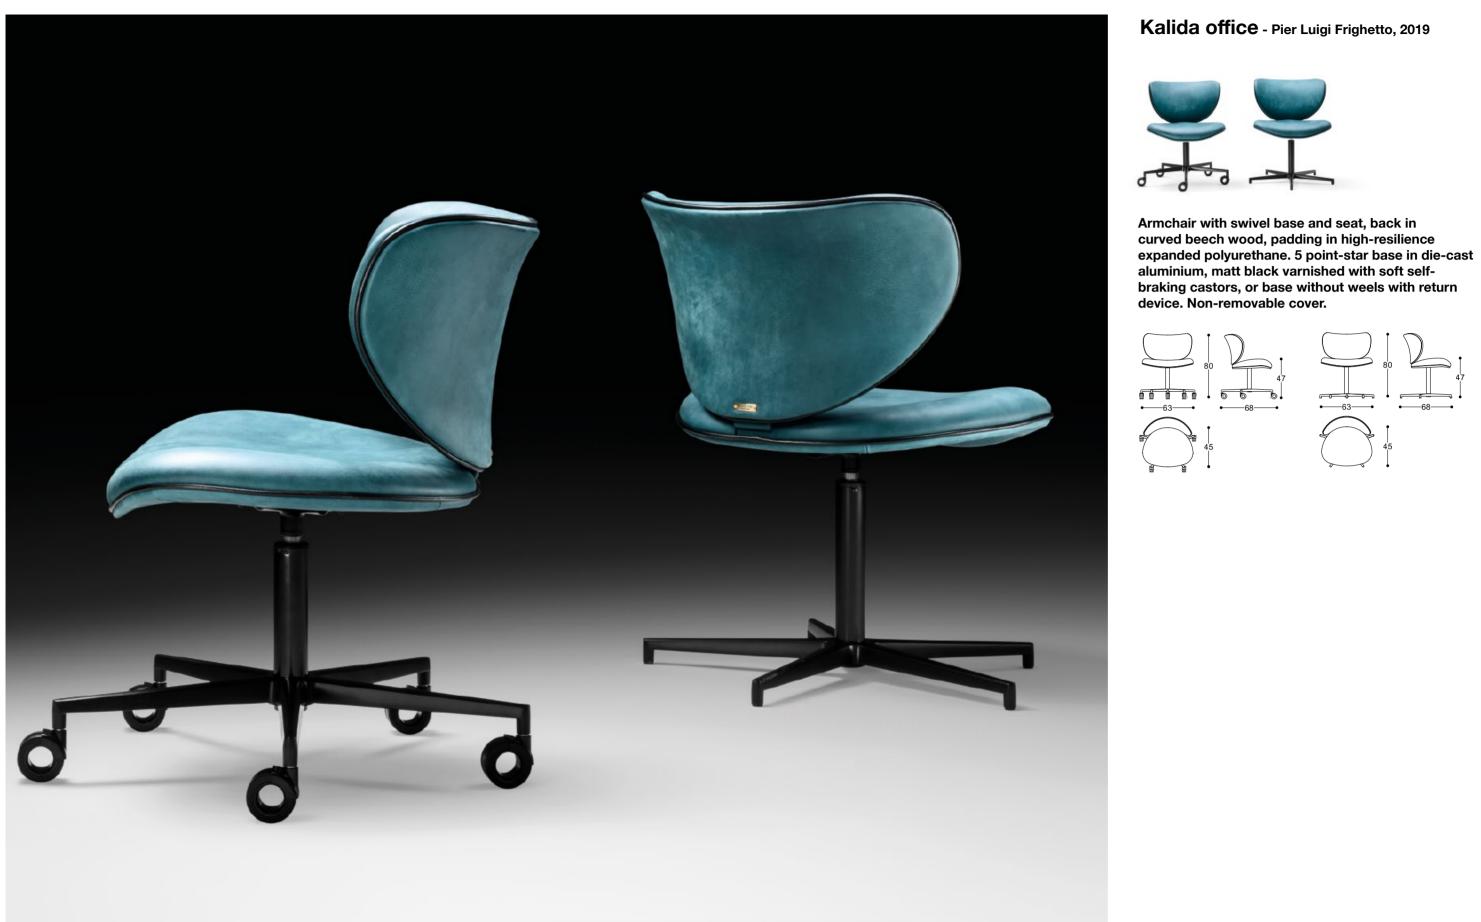

## Kalida swivel - Pier Luigi Frighetto, 2019

Swivel chair with seat, back in curved beech wood, padding in high-resilience expanded polyurethane. 4-point-star base in die-cast aluminium, matt black varnished. 360° swivel.