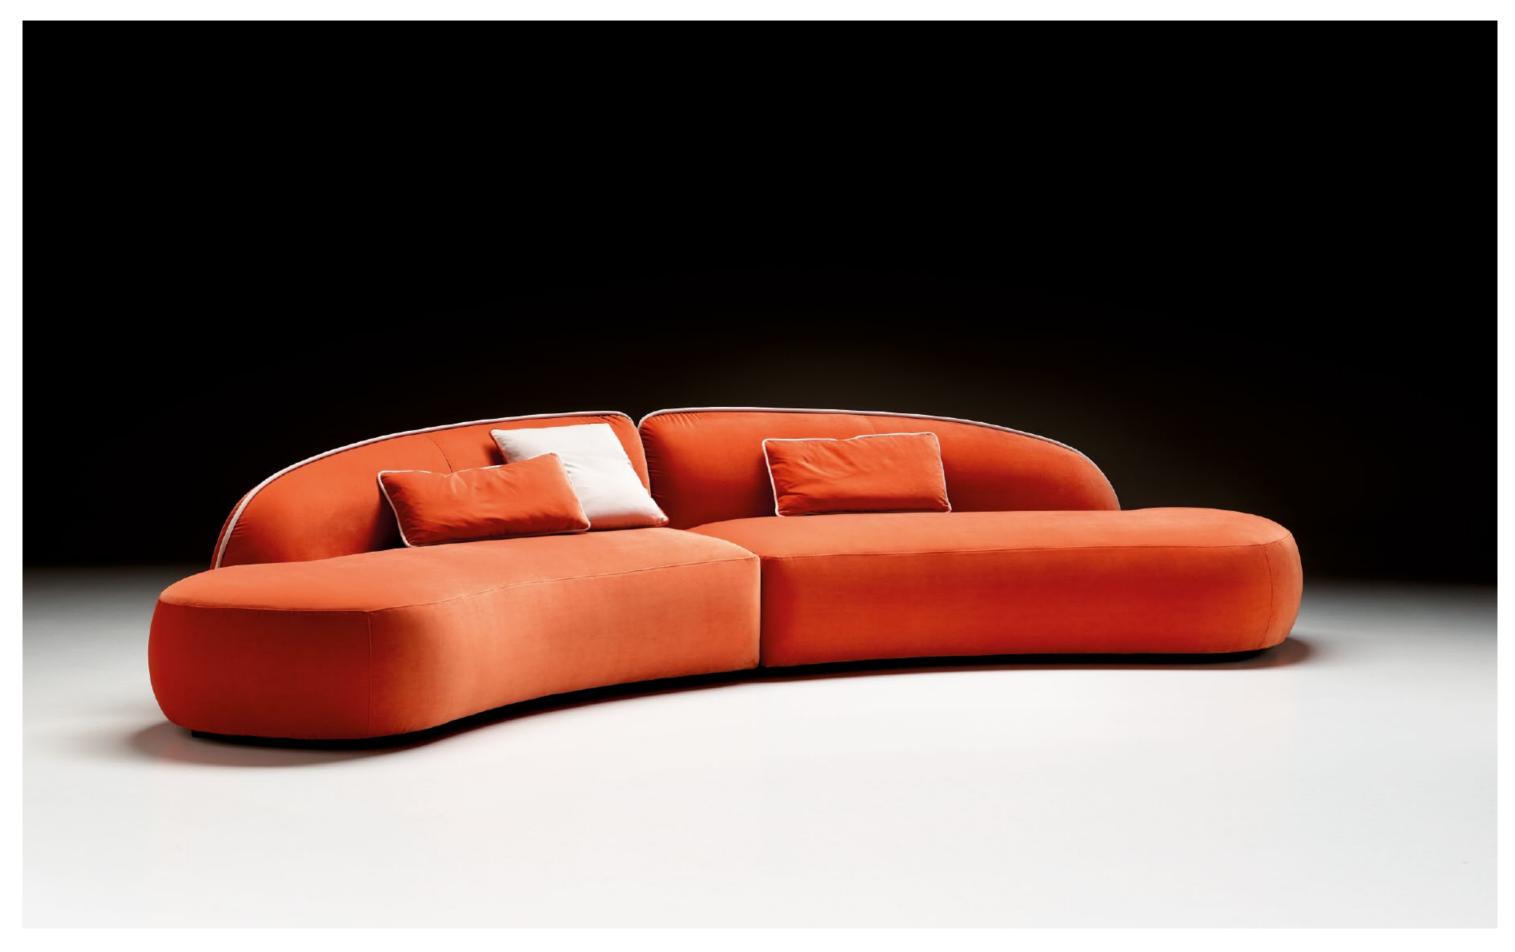

### Island - Pier Luigi Frighetto, 2011

Modular sofa with structure in fir and poplar wood and metal, with elastic belt spring system stretched over a metal frame. Padding in high-resilience expanded polyurethane, upholstery in thermobonded fibre with stretch jersey. Seat and back cushions in 100% European, channelled goose feather, 10% down, closed in independent rooms, filling with central insert in memory foam. Fully removable fabric covers, only the cushion for the leather version. Feet matt dark bronze finishing.