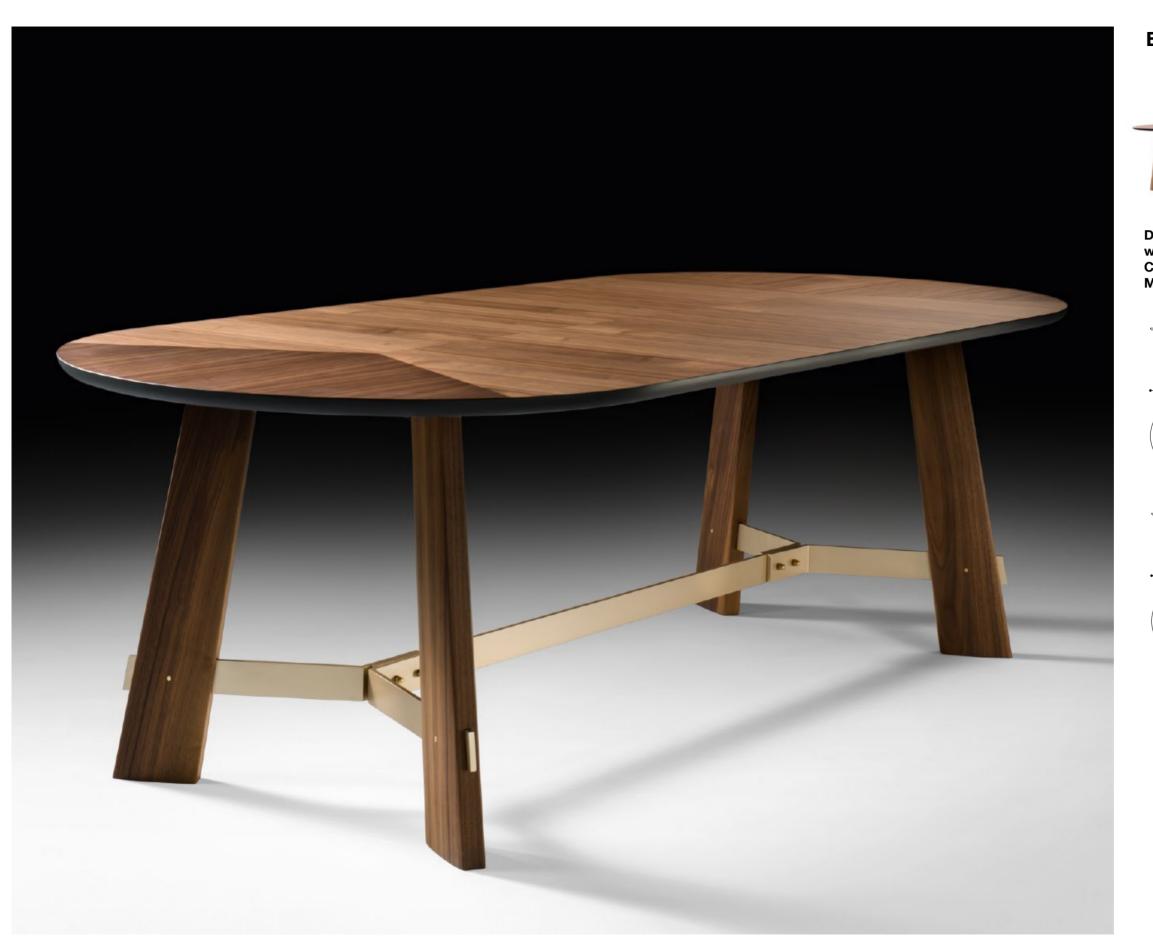

# Edison - Enrico Pasa, 2019

Dining table with supporting structure in Canaletto walnut or Ash moka solid wood, top in MDF with Canaletto walnut or Ash moka veneer. Matt gold finishing metal base.

dining tables