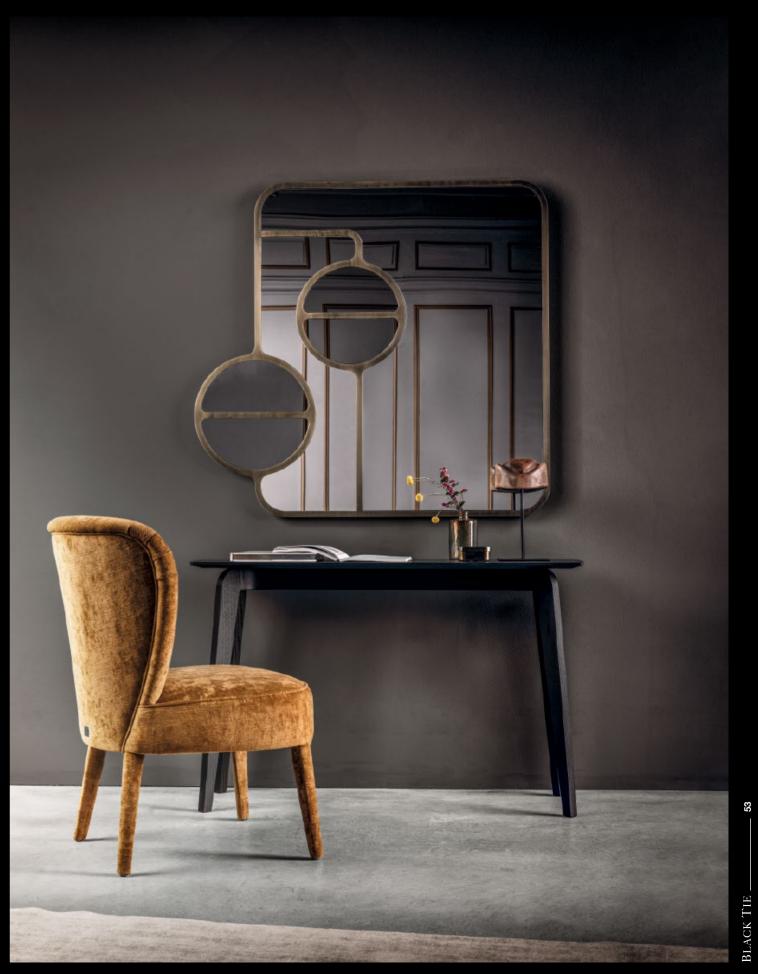

# Delta - Claudia Campone + Martina Stancati, 2018

Mirror with structure in black MDF, frame in laser cut metal, gold finishing. Extraclear, bronze and fumè, mirrored glass, with Emperador marble details. Wall mount bracket.