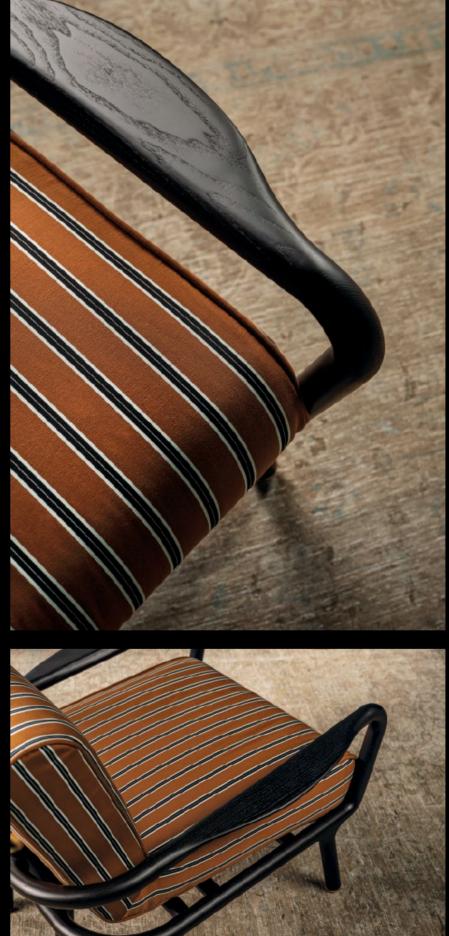

## Asia - Pier Luigi Frighetto, 2019

Armchair with frame in matt black-varnished metal rod. Seat, back in curved beech wood, padding in high-resilience expanded polyurethane. Metal glides and armrest in polished gold finishing. Non-removable cover.

## Kalida lounge - Pier Luigi Frighetto, 2018

Armchair with base in matt black varnished metal rod. Seat, back in curved beech wood, padding in high-resilience expanded polyurethane. Metal glides and armrest (optional) in polished gold finishing. Non-removable cover.

### Kalida dining - Pier Luigi Frighetto, 2018

Chair with base in mat black varnished metal rod. Seat, back in curved beech wood, padding in high-resilience expanded polyurethane. Metal glides and armrest (optional) in polished gold finishing. Non-removable cover.