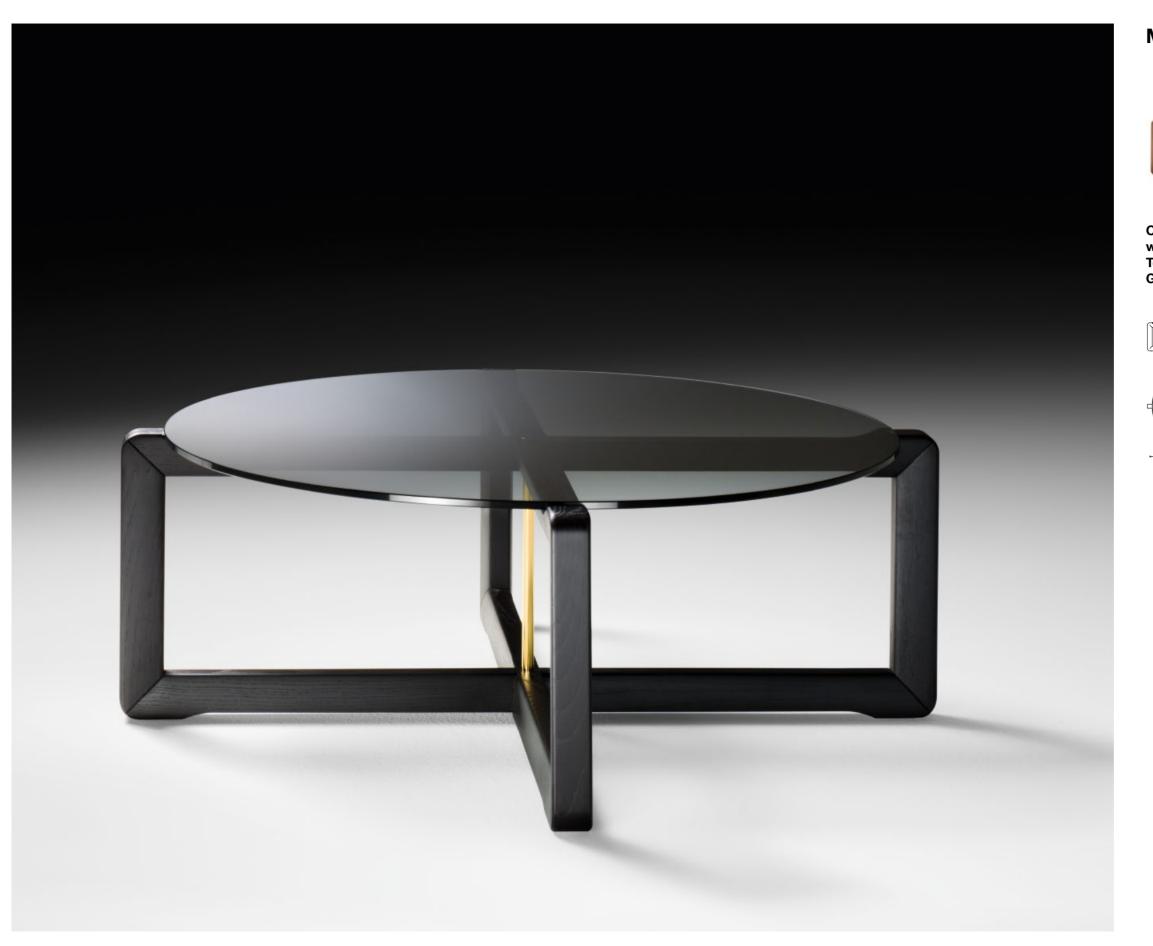

# Manolo - Pier Luigi Frighetto, 2018

Coffee table with supporting structure in Canaletto walnut or Ash moka finishing solid wood. Tempered smoked grey glass top, 10mm thick. Gold finishing metal details.