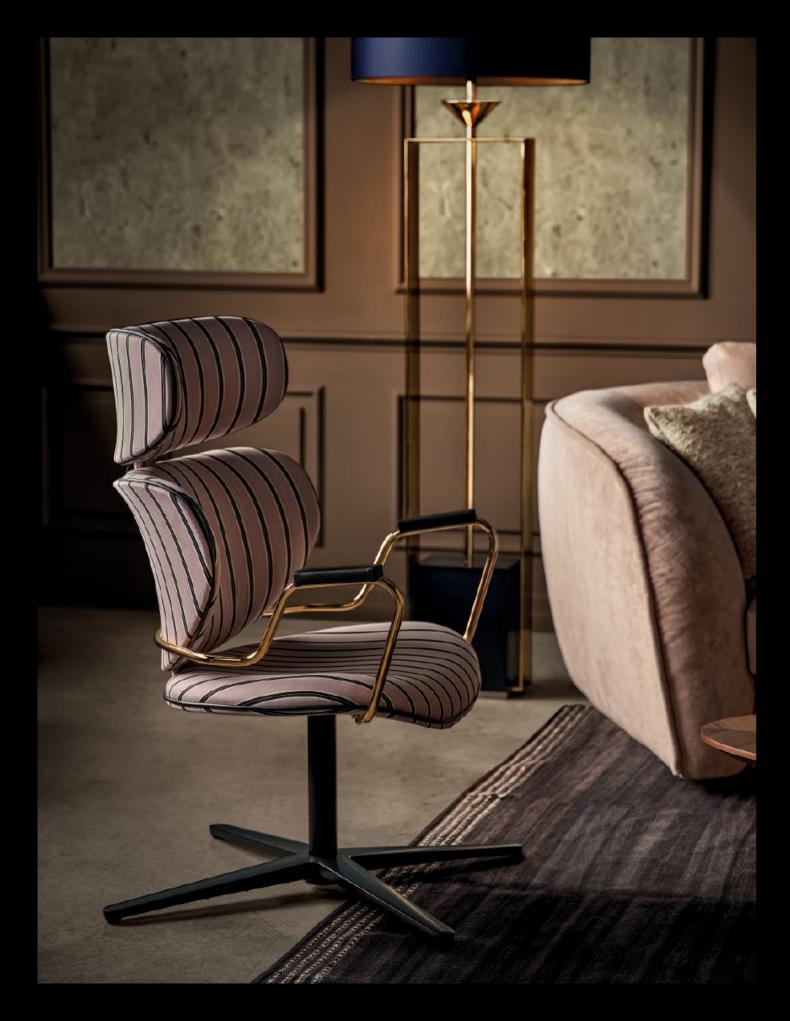

## Asia swivel - Pier Luigi Frighetto, 2019

Armchair with swivel base and tilting mechanism. Seat, back in curved beech wood, padding in high-resilience expanded polyurethane. Armrest in steel, polished gold finishing. 4-point-star base in die-cast aluminium, matt black varnished. 360° swivel base with return device.