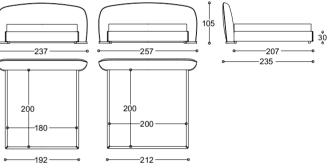

## Toledo - Pier Luigi Frighetto, 2019

- Bed with headboard and frame in poplar wood, padding in high-density expanded polyurethane, upholstery in thermo-bonded fibre with stretch jersey. Matt gold finishing MDF details. Wooden slatted base.
- Fully removable covers only in fabric.