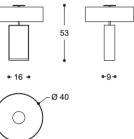

## Thelma Couture - Black Tie Studio, 2021

Decorative table lamp providing diffuse and downwards light with a central body in Port Laurent marble, metal elements in matt gold finishing. Opaque glass diffuser and black cotonette lampshade. Bulbs: 2 x E27 (bulbs are not included, suggested LED bulbs). Plug type F (EU-schuko) with adapter type A (USA) or type G (UK). CE certified.